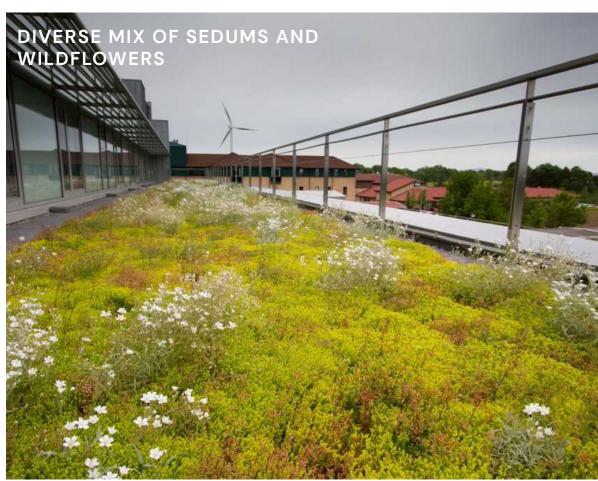

## 6.0 | DETAILED AREAS 6.3 | BIODIVERSITY ROOF







#### 6.4 | PUBLIC FOOTPATH AND SOUTHERN PLAZA



#### KEY

- 1. Existing gates at footpath entrance removed.
- 2. Metalwork frame forming gateway feature, referencing the historic transporter and visually linking with other metalwork on the campus.
- 3. Existing tarmac surfacing to footpath retained. Low level light bollards bordering footpath
- 4. Attractive new paved plaza marking the campus gateway
- 5. Existing green mesh fence retained to Chancellor Court boundary from Boswell Road up to plant enclosure.
- 6. Existing wall / fence boundary to 73 Boswell Road. Low level light bollards bordering brick wall

- 7. 27 linear metres of new 1.2m height railings to Chancellor Court boundary.
- 8. 24 linear metres of new 1.2m height railings to each side of bin store. Set 3.5m back from pa