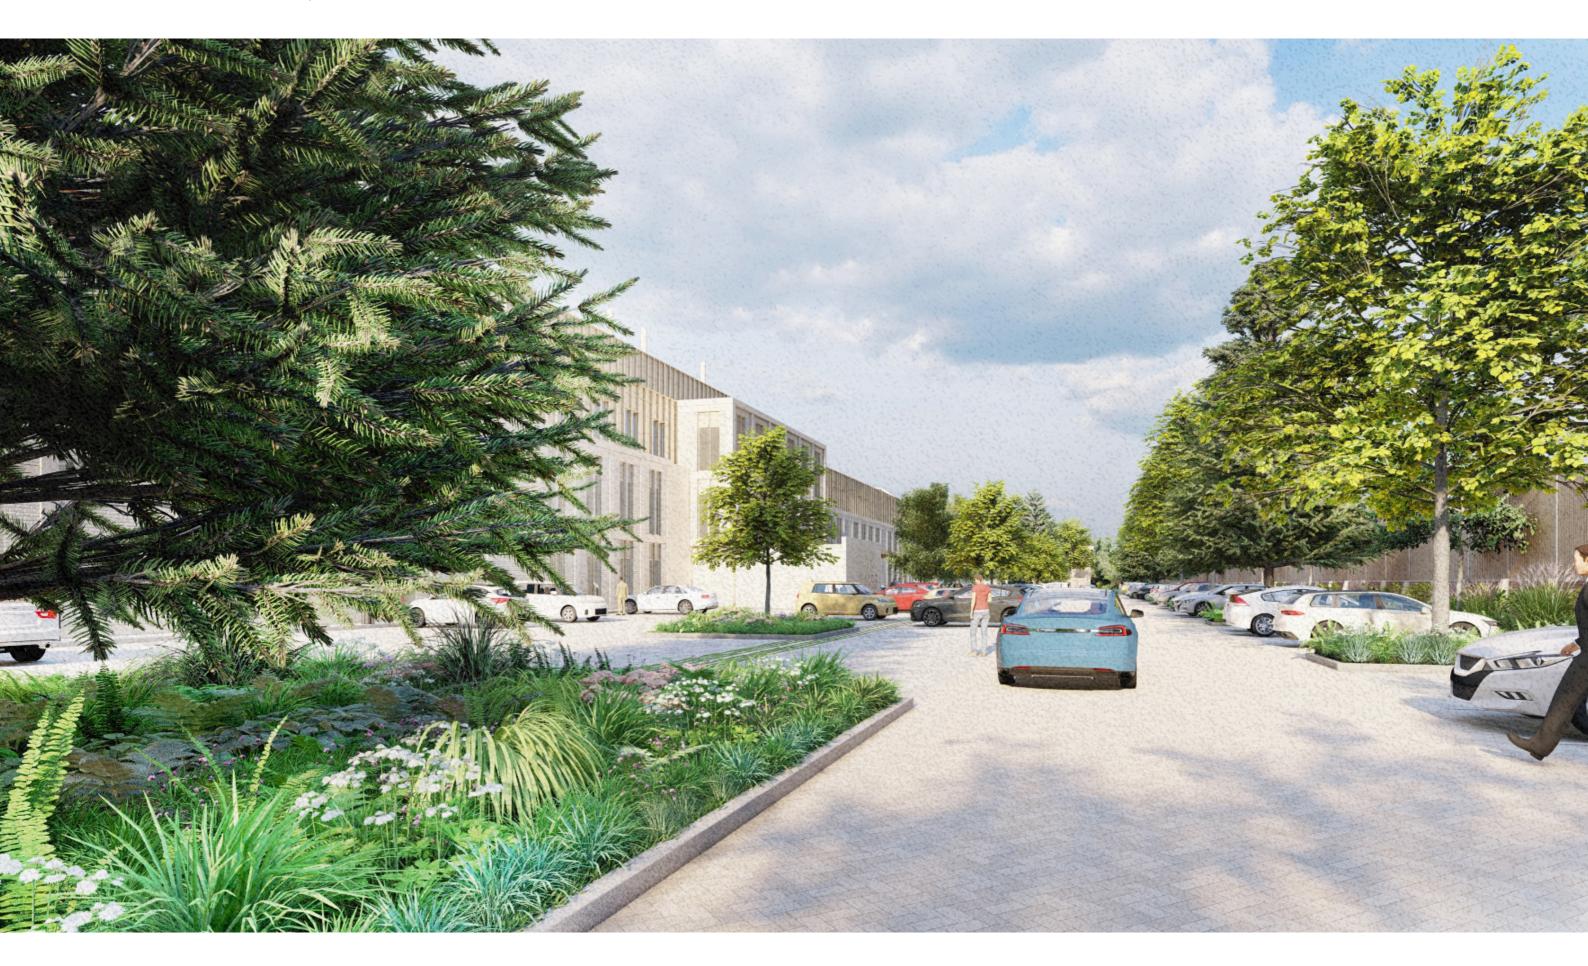

## 6.0 | DETAILED AREAS 6.3 | BIODIVERSITY ROOF







#### 6.4 | PUBLIC FOOTPATH AND SOUTHERN PLAZA



#### KEY

- 1. Existing gates at footpath entrance removed.
- 2. Metalwork frame forming gateway feature, referencing the historic transporter and visually linking with other metalwork on the campus.
- 3. Existing tarmac surfacing to footpath retained. Low level light bollards bordering footpath
- 4. Attractive new paved plaza marking the campus gateway
- 5. Existing green mesh fence retained to Chancellor Court boundary from Boswell Road up to plant enclosure.
- 6. Existing wall / fence boundary to 73 Boswell Road. Low level light bollards bordering brick wall

- 7. 27 linear metres of new 1.2m height railings to Chancellor Court boundary.
- 8. 24 linear metres of new 1.2m height rail