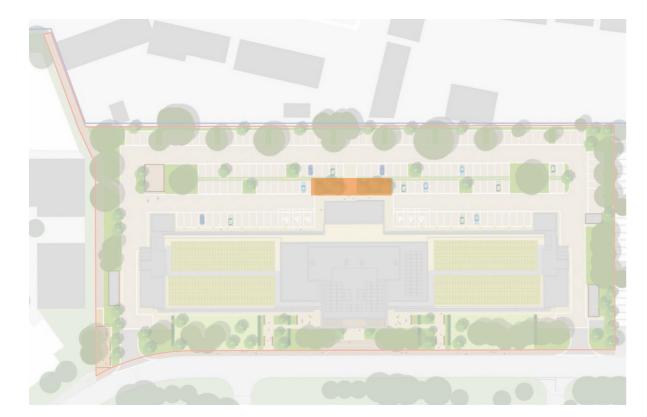

#### KEY

- 1. Existing gates at footpath entrance removed.
- 2. Metalwork frame forming gateway feature, referencing the historic transporter and visually linking with other metalwork on the campus.
- 3. Existing tarmac surfacing to footpath retained. Low level light bollards bordering footpath
- 4. Attractive new paved plaza marking the campus gateway
- 5. Existing green mesh fence retained to Chancellor Court boundary from Boswell Road up to plant enclosure.
- 6. Existing wall / fence boundary to 73 Boswell Road. Low level light bollards bordering brick wall

- 7. 27 linear metres of new 1.2m height railings to Chancellor Court boundary.
- 8. 24 linear metres of new 1.2m height railings to each side of bin store. Set 3.5m back from path edge with groundcover planting bordering footpath providing an enhanced more open effect. Positioned to avoid RPAs of existing trees.
- 9. Existing trees retained on Plot 4200 with underplanting of groundcovers and feature shrubs providing a refreshed effect and more open views across the plot.
- 10. New tree planting on Plot 4200 frames plot entrance.
- 11. Gas/Bin store.

- 12. Two timber topped benches.
- 13. 1.6m height railings positioned to avoid root damage to retained trees. Lighting bollards border footpath.
- 14. Pedestrian / cycle path with gated access providing a connection to Plot 4200, positioned to minimise impact on RPAs of existing retained trees with no-dig construction.
- 15. Proposed cycle stands.