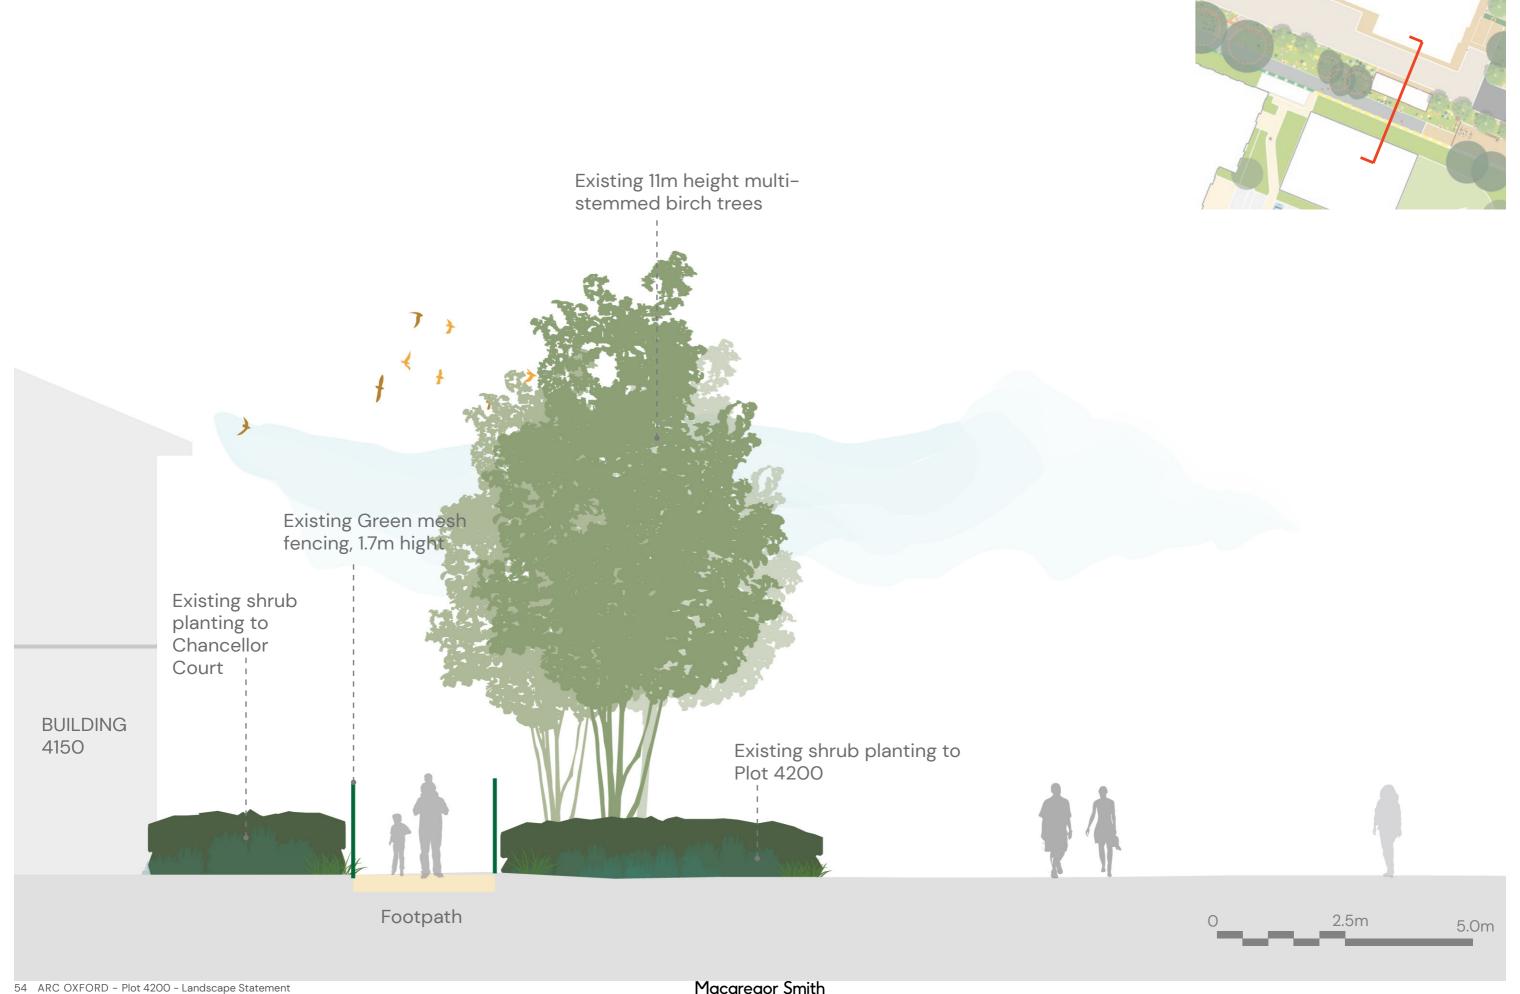

# 6.0 | DETAILED AREAS 6.4 | PUBLIC FOOTPATH AND SOUTHERN PLAZA - EXISTING CONDITION

### 6.4 | PUBLIC FOOTPATH AND SOUTHERN PLAZA