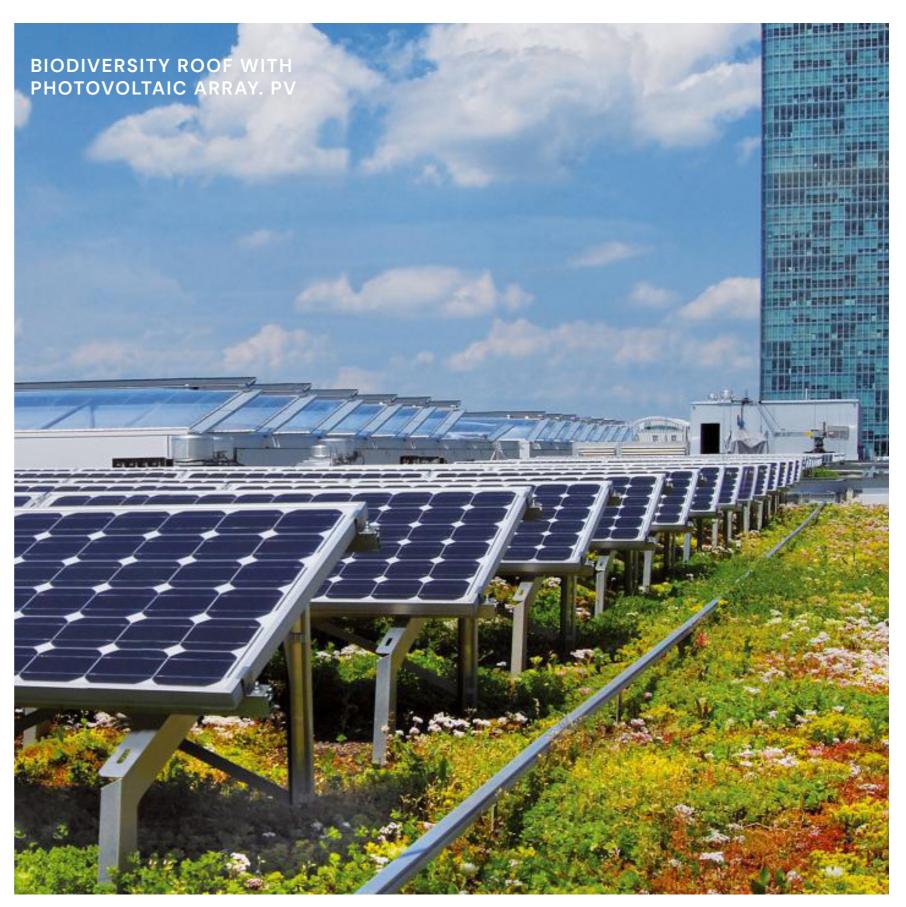

## 6.0 | DETAILED AREAS 6.3 | BIODIVERSITY ROOF







#### 6.4 | PUBLIC FOOTPATH AND SOUTHERN PLAZA



#### KEY

- 1. Existing gates at footpath entrance removed.
- 2. Metalwork frame forming gateway feature, referencing the historic transporter and visually linking with other metalwork on the campus.
- 3. Existing tarmac surfacing to footpath retained. Low level light bollards bordering footpath
- 4. Attractive new paved plaza marking the campus gateway
- 5. Existing green mesh fence retained to Chancellor Court boundary from Boswell Road up to plant enclosure.
- 6. Existing wall / fence boundary to 73 Boswell Road. Low level light bollards bordering brick wall

- 7. 27 linear metres of new 1.2m height railings to Chancellor Court boundary.
- 8. 24 linear metres of new 1.2m height railings to each side of bin store. Set 3.5m back from path