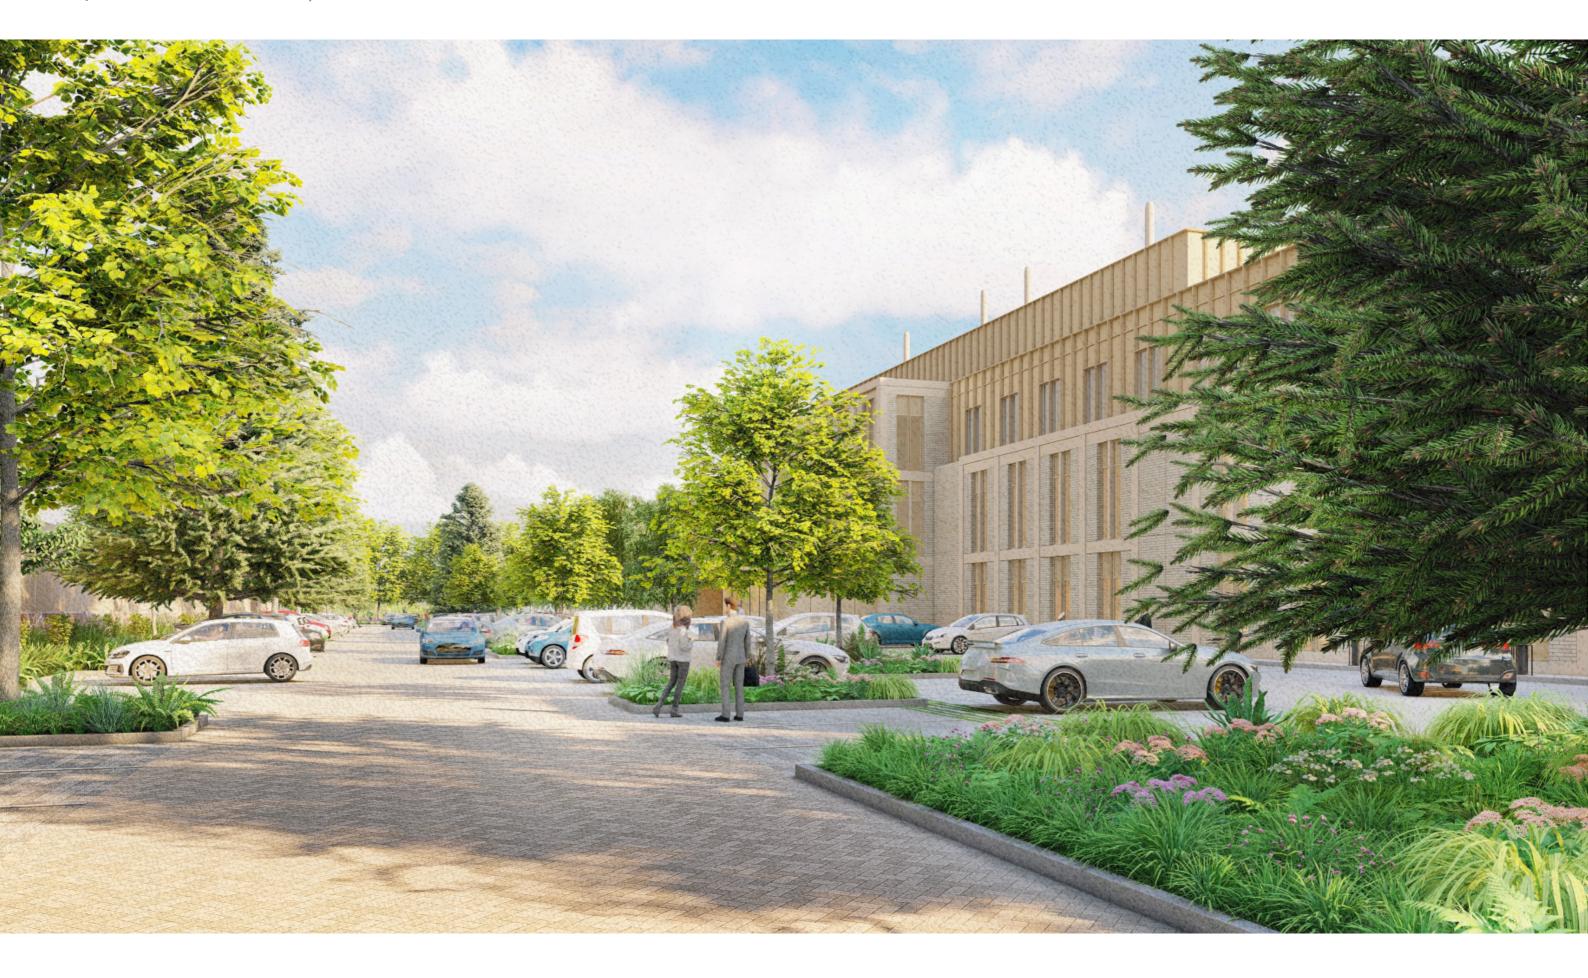

## 6.0 | DETAILED AREAS 6.3 | BIODIVERSITY ROOF







#### 6.4 | PUBLIC FOOTPATH AND SOUTHERN PLAZA



#### KEY

- 1. Existing gates at footpath entrance removed.
- 2. Metalwork frame forming gateway feature, referencing the historic transporter and visually linking with other metalwork on the campus.
- 3. Existing tarmac surfacing to footpath retained. Low level light bollards bordering footpath
- 4. Attractive new paved plaza marking the campus gateway
- 5. Existing green mesh fence retained to Chancellor Court boundary from Boswell Road up to plant enclosure.
- 6. Existing wall / fence boundary to 73 Boswell Road. Low level light bollards bordering brick wall

- 7. 27 linear metres of new 1.2m height railings to Chancellor Court boundary.
- 8. 24 linear metres of new 1.2m height