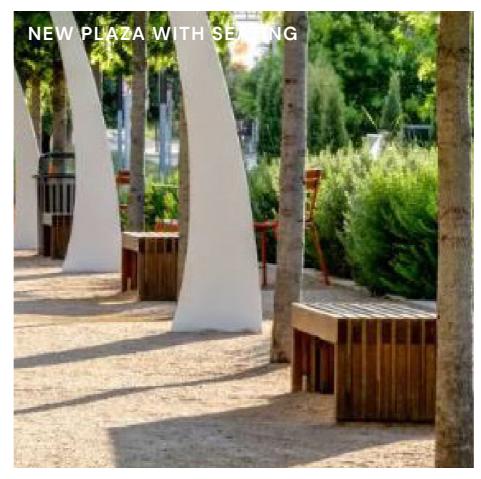

#### KEY

- 1. Existing gates at footpath entrance removed.
- 2. Metalwork frame forming gateway feature, referencing the historic transporter and visually linking with other metalwork on the campus.
- 3. Existing tarmac surfacing to footpath retained. Low level light bollards bordering footpath
- 4. Attractive new paved plaza marking the campus gateway
- 5. Existing green mesh fence retained to Chancellor Court boundary from Boswell Road up to plant enclosure.
- 6. Existing wall / fence boundary to 73 Boswell Road. Low level light bollards bordering brick wall

- 12. Two timber topped benches.
- 13. 1.6m height railings positioned to avoid root damage to retained trees. Lighting bollards border footpath.
- 14. Pedestrian / cycle path with gated access providing a connection to Plot 4200, positioned to minimise impact on RPAs of existing retained trees with no-dig construction.
- 15. Proposed cycle stands.