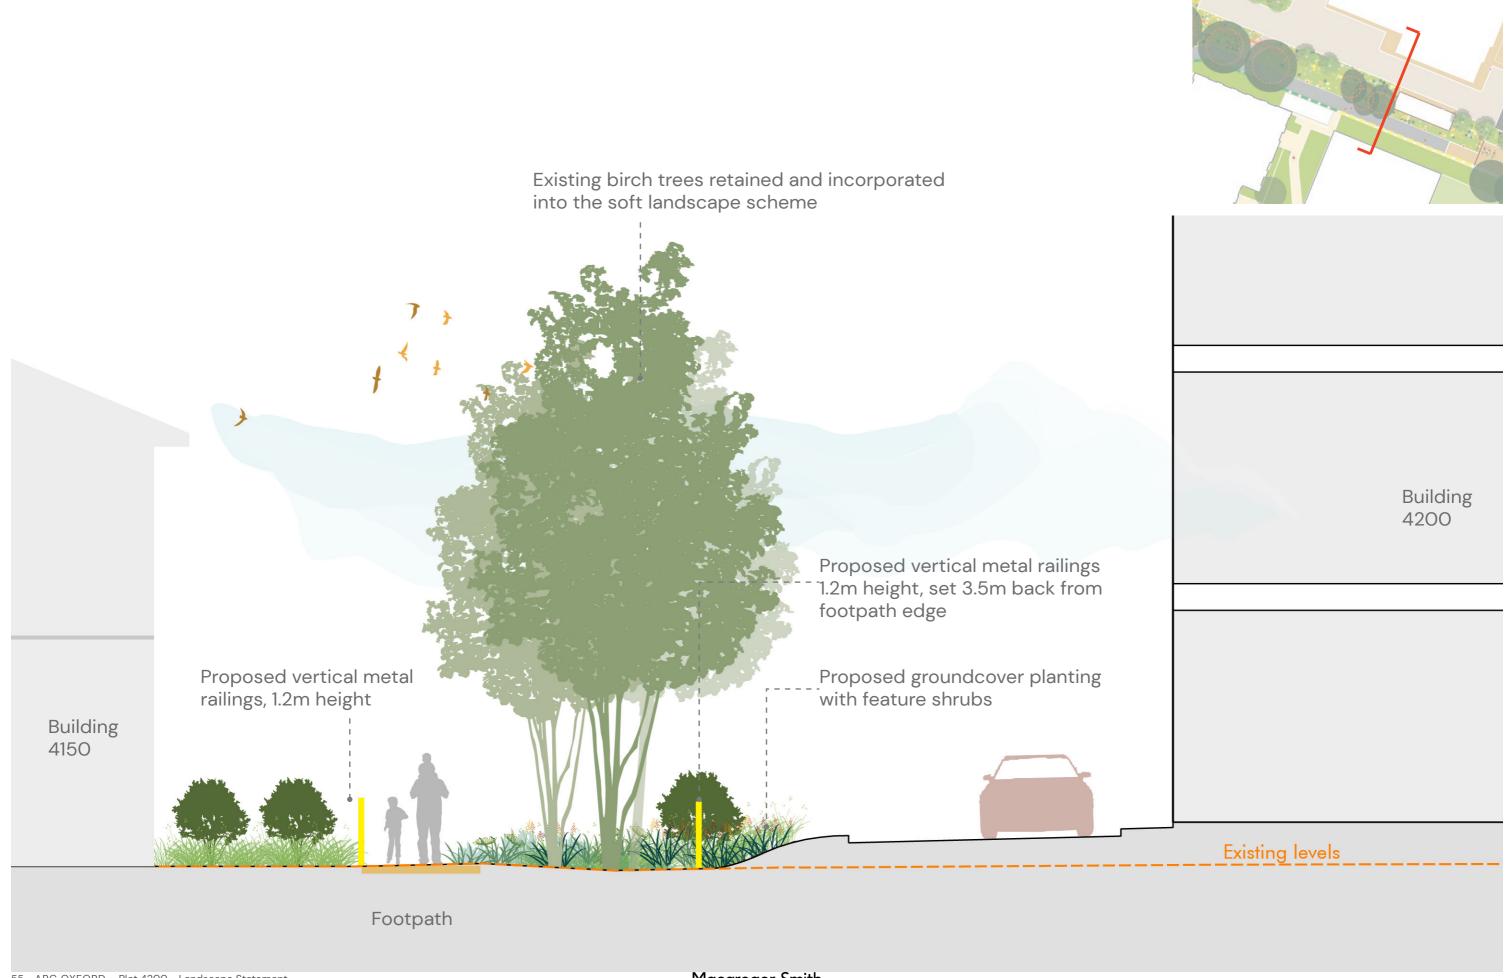

- 7. 27 linear metres of new 1.2m height railings to Chancellor Court boundary.
- 8. 24 linear metres of new 1.2m height railings to each side of bin store. Set 3.5m back from path edge with groundcover planting bordering footpath providing an enhanced more open effect. Positioned to avoid RPAs of existing trees.
- 9. Existing trees retained on Plot 4200 with underplanting of groundcovers and feature shrubs providing a refreshed effect and more open views across the plot.
- 10. New tree planting on Plot 4200 frames plot entrance.
- 11. Gas/Bin store.