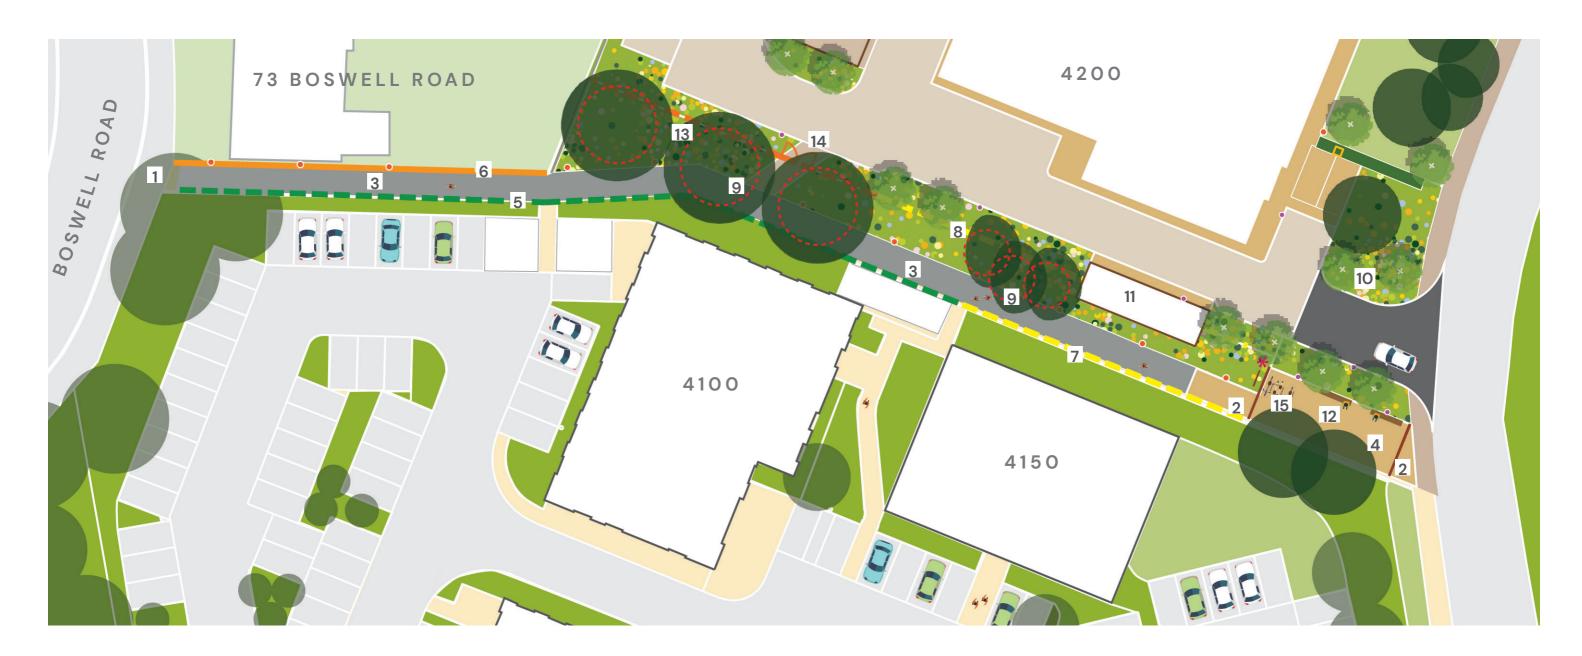

#### 6.4 | PUBLIC FOOTPATH AND SOUTHERN PLAZA

#### KEY

- 1. Existing gates at footpath entrance removed.
- 2. Metalwork frame forming gateway feature, referencing the historic transporter and visually linking with other metalwork on the campus.
- 3. Existing tarmac surfacing to footpath retained. Low level light bollards bordering footpath
- 4. Attractive new paved plaza marking the campus gateway
- 5. Existing green mesh fence retained to Chancellor Court boundary from Boswell Road up to plant enclosure.
- 6. Existing wall / fence boundary to 73 Boswell Road. Low level light bollards bordering brick wall

- 7. 27 linear metres of new 1.2m height railings to Chancellor Court boundary.
- 8. 24 linear metres of new 1.2m height railings to each side of bin store. Set 3.5m back from path edge with groundcover planting bordering footpath providing an enhanced more open effect. Positioned to avoid RPAs of existing trees.
- 9. Existing trees retained on Plot 4200 with underplanting of groundcovers and feature shrubs providing a refreshed effect and more open views across the plot.
- 10. New tree planting on Plot 4200 frames plot entrance.
- 11. Gas/Bin store.

- 12. Two timber topped benches.
- 13. 1.6m height railings positioned to avoid root damage to retained trees. Lighting bollards border footpath.
- 14. Pedestrian / cycle path with gated access providing a connection to Plot 4200, positioned to minimise impact on RPAs of existing retained trees with no-dig construction.
- 15. Proposed cycle stands.

### 6.4 | PUBLIC FOOTPATH AND SOUTHERN PLAZA