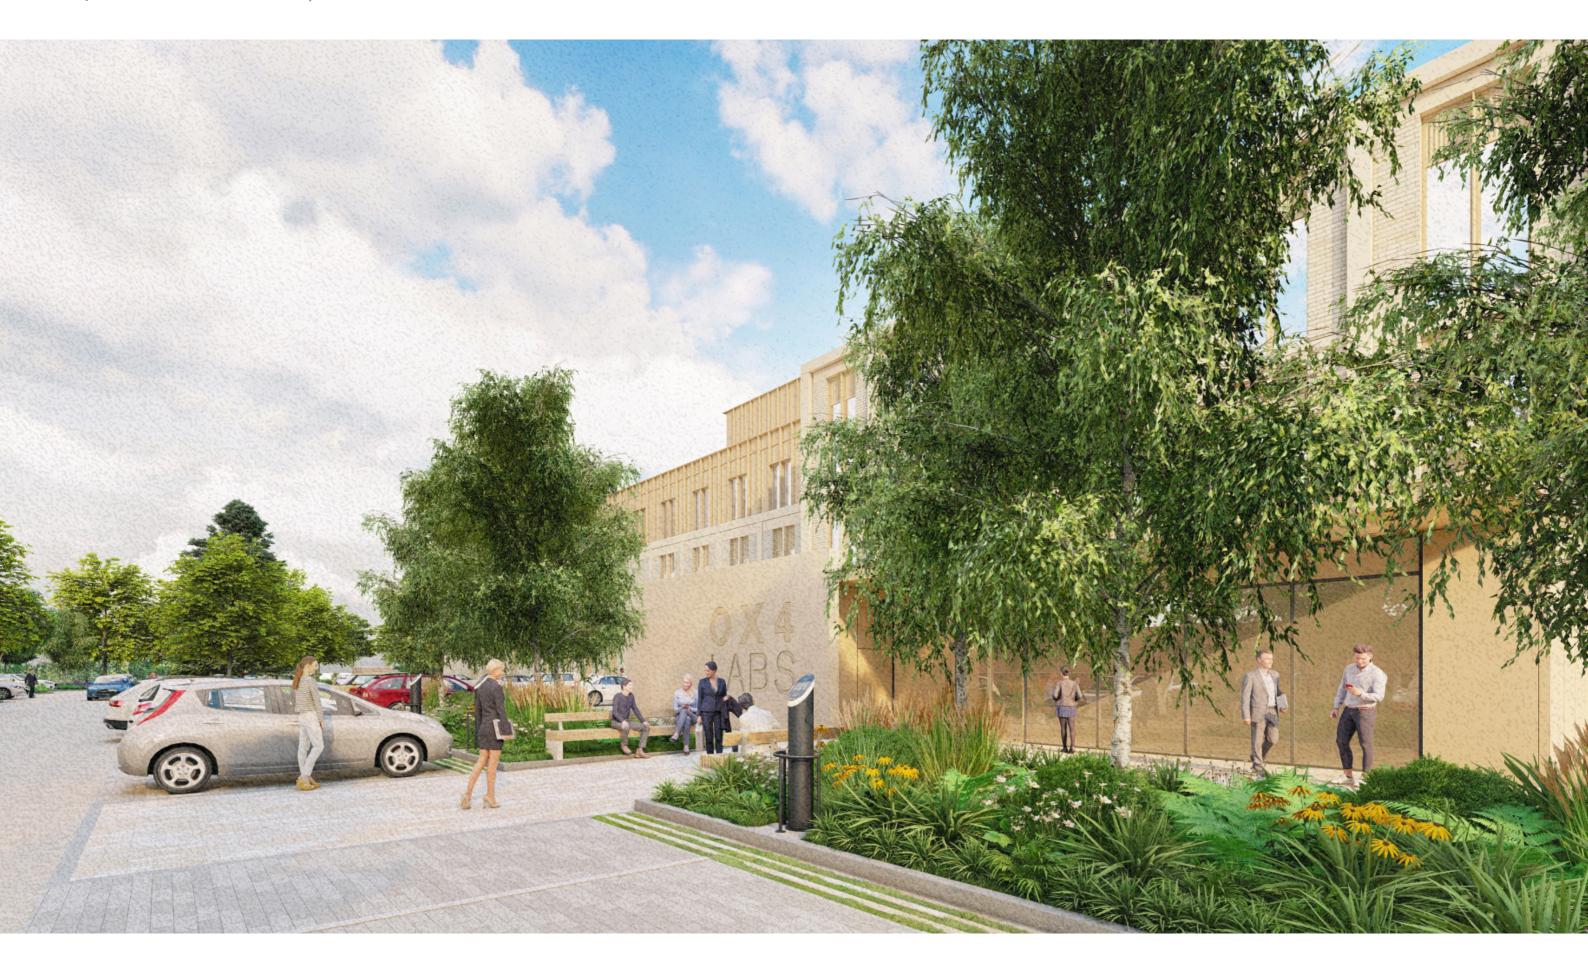

## 6.0 | DETAILED AREAS 6.3 | BIODIVERSITY ROOF







#### 6.4 | PUBLIC FOOTPATH AND SOUTHERN PLAZA



#### KEY

- 1. Existing gates at footpath entrance removed.
- 2. Metalwork frame forming gateway feature, referencing the historic transporter and visually linking with other metalwork on the campus.
- 3. Existing tarmac surfacing to footpath retained. Low level light bollards bordering footpath
- 4. Attractive new paved plaza marking the campus gateway
- 5. Existing green mesh fence retained to Chancellor Court boundary from Boswell Road up to plant enclosure.
- 6. Existing wall / fence boundary to 73 Boswell Road. Low level light bollards bordering brick wall

- 7. 27 linear metres of new 1.2m height railings to Chancellor Court boundary.
- 8. 24 linear metres of new 1.2m height ra