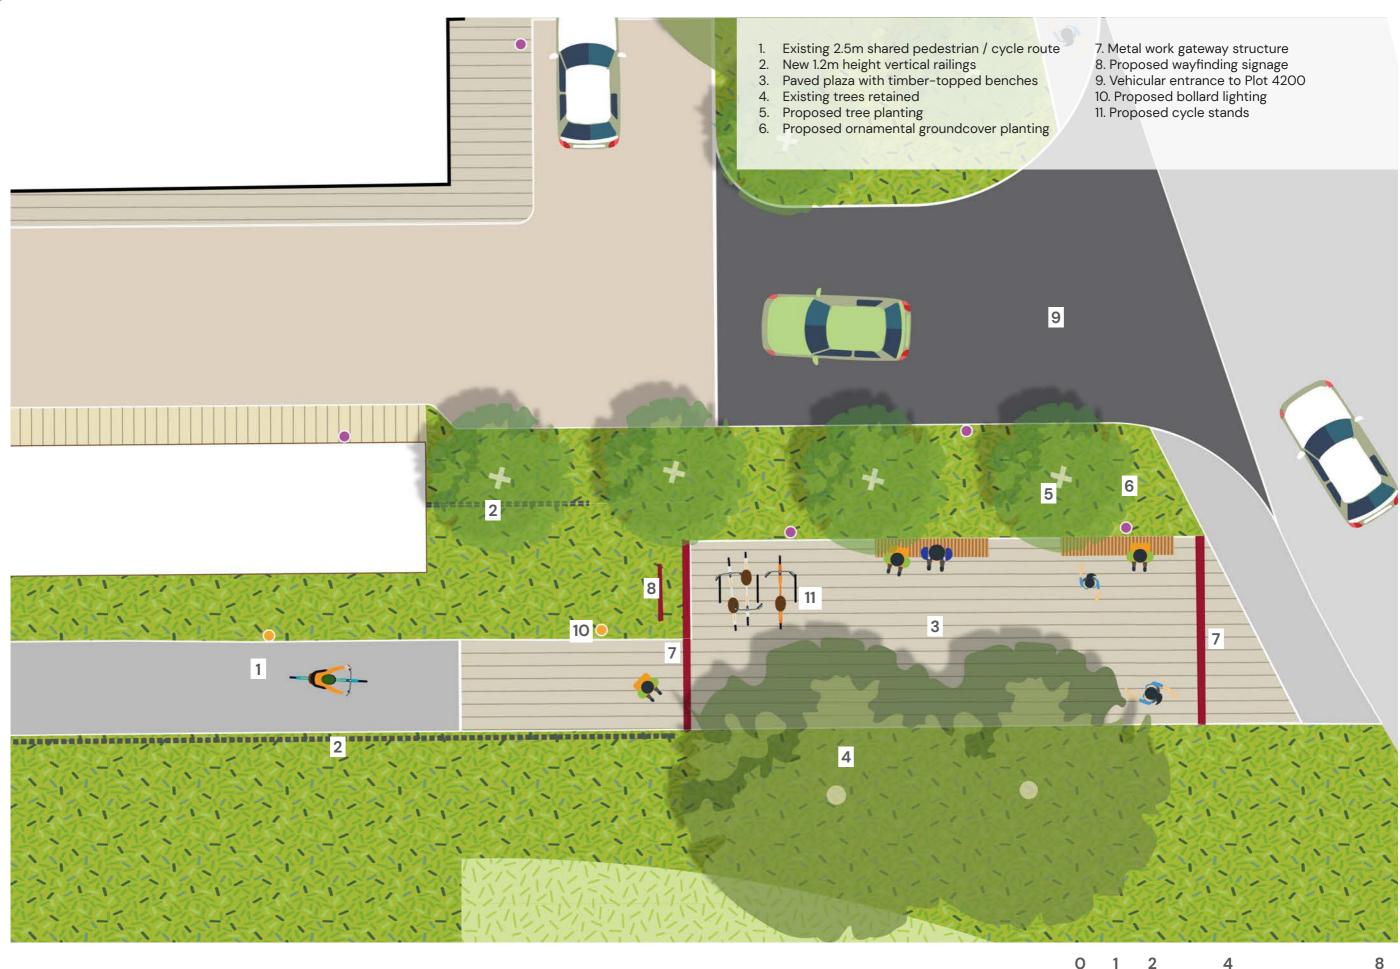

#### KEY

- 1. Existing gates at footpath entrance removed.
- 2. Metalwork frame forming gateway feature, referencing the historic transporter and visually linking with other metalwork on the campus.
- 3. Existing tarmac surfacing to footpath retained. Low level light bollards bordering footpath
- 4. Attractive new paved plaza marking the campus gateway
- 5. Existing green mesh fence retained to Chancellor Court boundary from Boswell Road up to plant enclosure.
- 6. Existing wall / fence boundary to 73 Boswell Road. Low level light bollards bordering brick wall

- 7. 27 linear metres of new 1.2m height railings to Chancellor Court boundary.
- 8. 24 linear metres of new 1.2m height railings to each side of bin store. Set 3.5m back from path edge with groundcover planting bordering footpath providing an enhanced more open effect. Positioned to avoid RPAs of existing trees.
- 9. Existing trees retained on Plot 4200 with underplanting of groundcovers and feature shrubs providing a refreshed effect and more open views across the plot.
- 10. New tree planting on Plot 4200 frames plot entrance.
- 11. Gas/Bin store.

- 12. Two timber topped benches.
- 13. 1.6m height railings positioned to avoid root damage to retained trees. Lighting bollards border footpath.
- 14. Pedestrian / cycle path with gated access providing a connection to Plot 4200, positioned to minimise impact on RPAs of existing retained trees with no-dig construction.
- 15. Proposed cycle stands.