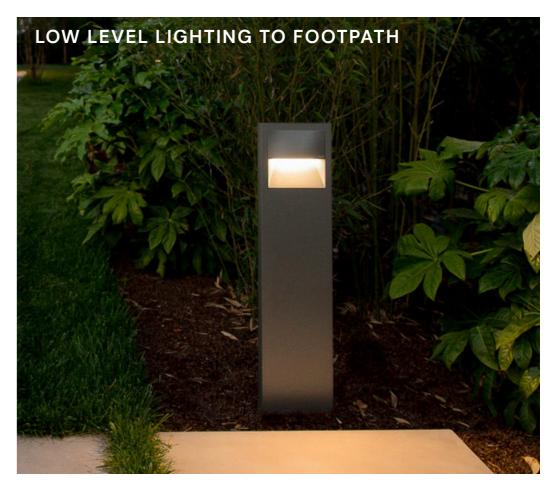

#### KEY

- 1. Existing gates at footpath entrance removed.
- 2. Metalwork frame forming gateway feature, referencing the historic transporter and visually linking with other metalwork on the campus.
- 3. Existing tarmac surfacing to footpath retained. Low level light bollards bordering footpath
- 4. Attractive new paved plaza marking the campus gateway
- 5. Existing green mesh fence retained to Chancellor Court boundary from Boswell Road up to plant enclosure.
- 6. Existing wall / fence boundary to 73 Boswell Road. Low level light bollards bordering brick wall