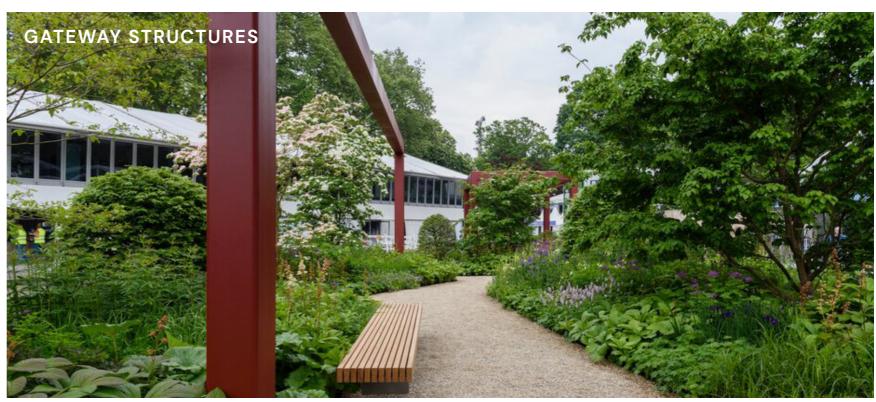

#### KEY

- 1. Existing gates at footpath entrance removed.
- 2. Metalwork frame forming gateway feature, referencing the historic transporter and visually linking with other metalwork on the campus.
- 3. Existing tarmac surfacing to footpath retained. Low level light bollards bordering footpath
- 4. Attractive new paved plaza marking the campus gateway
- 5. Existing green mesh fence retained to Chancellor Court boundary from Boswell Road up to plant enclosure.
- 6. Existing wall / fence boundary to 73 Boswell Road. Low level light bollards bordering brick wall