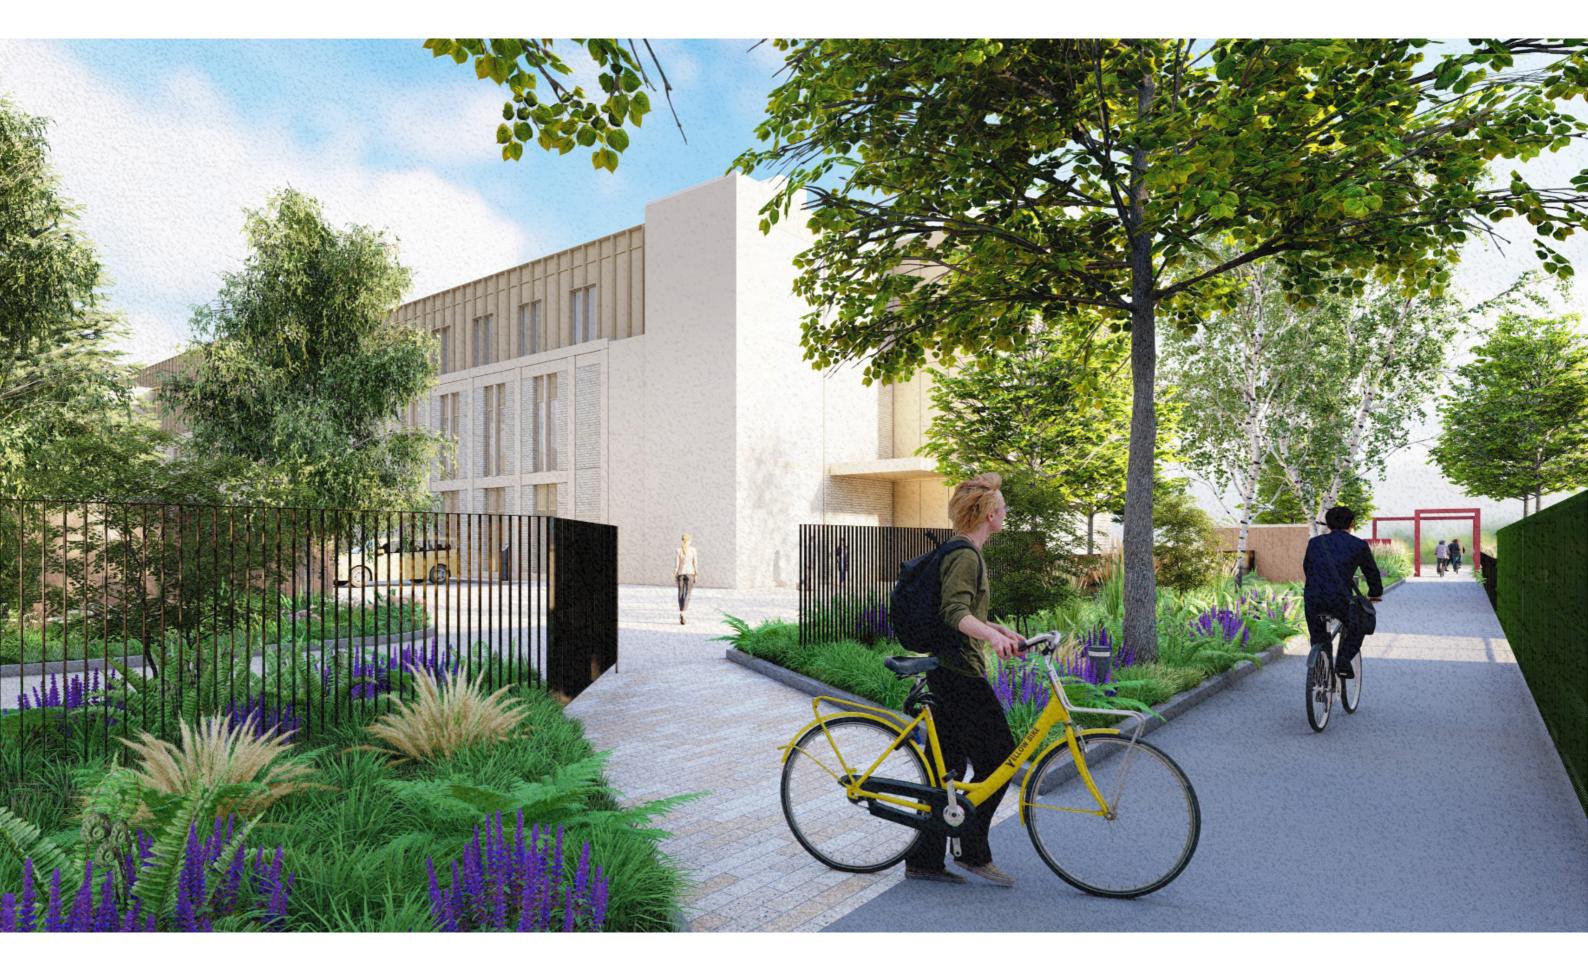

#### 6.4 | PUBLIC FOOTPATH AND SOUTHERN PLAZA

#### KEY

- 1. Existing gates at footpath entrance removed.
- 2. Metalwork frame forming gateway feature, referencing the historic transporter and visually linking with other metalwork on the campus.
- 3. Existing tarmac surfacing to footpath retained. Low level light bollards bordering footpath
- 4. Attractive new paved plaza marking the campus gateway
- 5. Existing green mesh fence retained to Chancellor Court boundary from Boswell Road up to plant enclosure.
- 6. Existing wall / fence boundary to 73 Boswell Road. Low level light bollards bordering brick wall

- 7. 27 linear metres of new 1.2m height railings to Chancellor Court boundary.
- 8. 24 linear metres of new 1.2m height railings to each side of bin store. Set 3.5m back from path edge with groundcover planting bordering footpath providing an enhanced more open effect. Positioned to avoid RPAs of existing trees.
- 9. Existing trees retained on Plot 4200 with underplanting of groundcovers and feature shrubs providing a refreshed effect and more open views across the plot.
- 10. New tree planting on Plot 4200 frames plot entrance.
- 11. Gas/Bin store.

- 12. Two timber topped benches.
- 13. 1.6m height railings positioned to avoid root damage to retained trees. Lighting bollards border footpath.
- 14. Pedestrian / cycle path with gated access providing a connection to Plot 4200, positioned to minimise impact on RPAs of existing retained trees with no-dig construction.
- 15. Proposed cycle stands.

### 6.4 | PUBLIC FOOTPATH AND SOUTHERN PLAZA