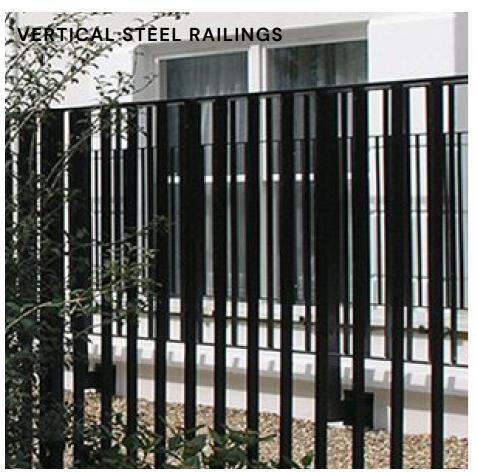

- 7. 27 linear metres of new 1.2m height railings to Chancellor Court boundary.
- 8. 24 linear metres of new 1.2m height railings to each side of bin store. Set 3.5m back from path edge with groundcover planting bordering footpath providing an enhanced more open effect. Positioned to avoid RPAs of existing trees.
- 9. Existing trees retained on Plot 4200 with underplanting of groundcovers and feature shrubs providing a refreshed effect and more open views across the plot.
- 10. New tree planting on Plot 4200 frames plot entrance.
- 11. Gas/Bin store.