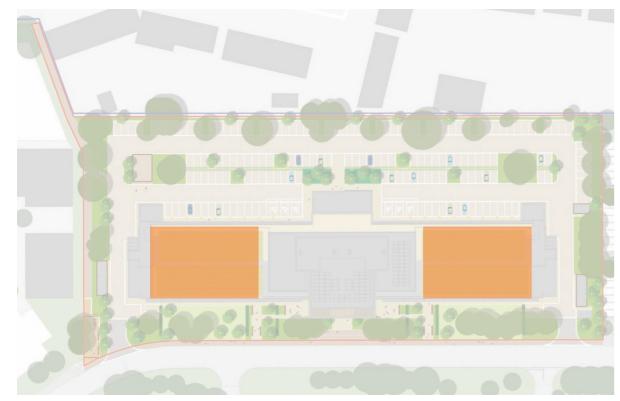

#### KEY

- 1. Existing gates at footpath entrance removed.
- 2. Metalwork frame forming gateway feature, referencing the historic transporter and visually linking with other metalwork on the campus.
- 3. Existing tarmac surfacing to footpath retained. Low level light bollards bordering footpath
- 4. Attractive new paved plaza marking the campus gateway
- 5. Existing green mesh fence retained to Chancellor Court boundary from Boswell Road up to plant enclosure.
- 6. Existing wall / fence boundary to 73 Boswell Road. Low level light bollards bordering brick wall

- 7. 27 linear metres of new 1.2m height railings to Chancellor Court boundary.
- 8. 24 linear metres of new 1.2m height railings to each side of bin store. Set 3.5m back from path edge with groundcover planting bordering footpath providing an enhanced more open effect. Positioned to avoid RPAs of existing trees.
- 9. Existing trees retained on Plot 4200 with underplanting of groundcovers and feature shrubs providing a refreshed effect and more open views across the plot.
- 10. New tree planting on Plot 4200 frames plot entrance.
- 11. Gas/Bin store.

- 12. Two timber topped benches.
- 13. 1.6m height railings positioned to avoid root damage to retained trees. Lighting bollards border footpath.
- 14. Pedestrian / cycle path with gated access providing a connection to Plot 4200, positioned to minimise impact on RPAs of existing retained trees with no-dig construction.
- 15. Proposed cycle stands.