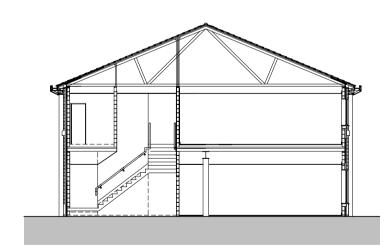

Short Section

| 1:200 |     |   |   |    |     |
|-------|-----|---|---|----|-----|
|       |     |   |   |    |     |
| 0 2   | 2 4 | 6 | 8 | 10 | 20m |