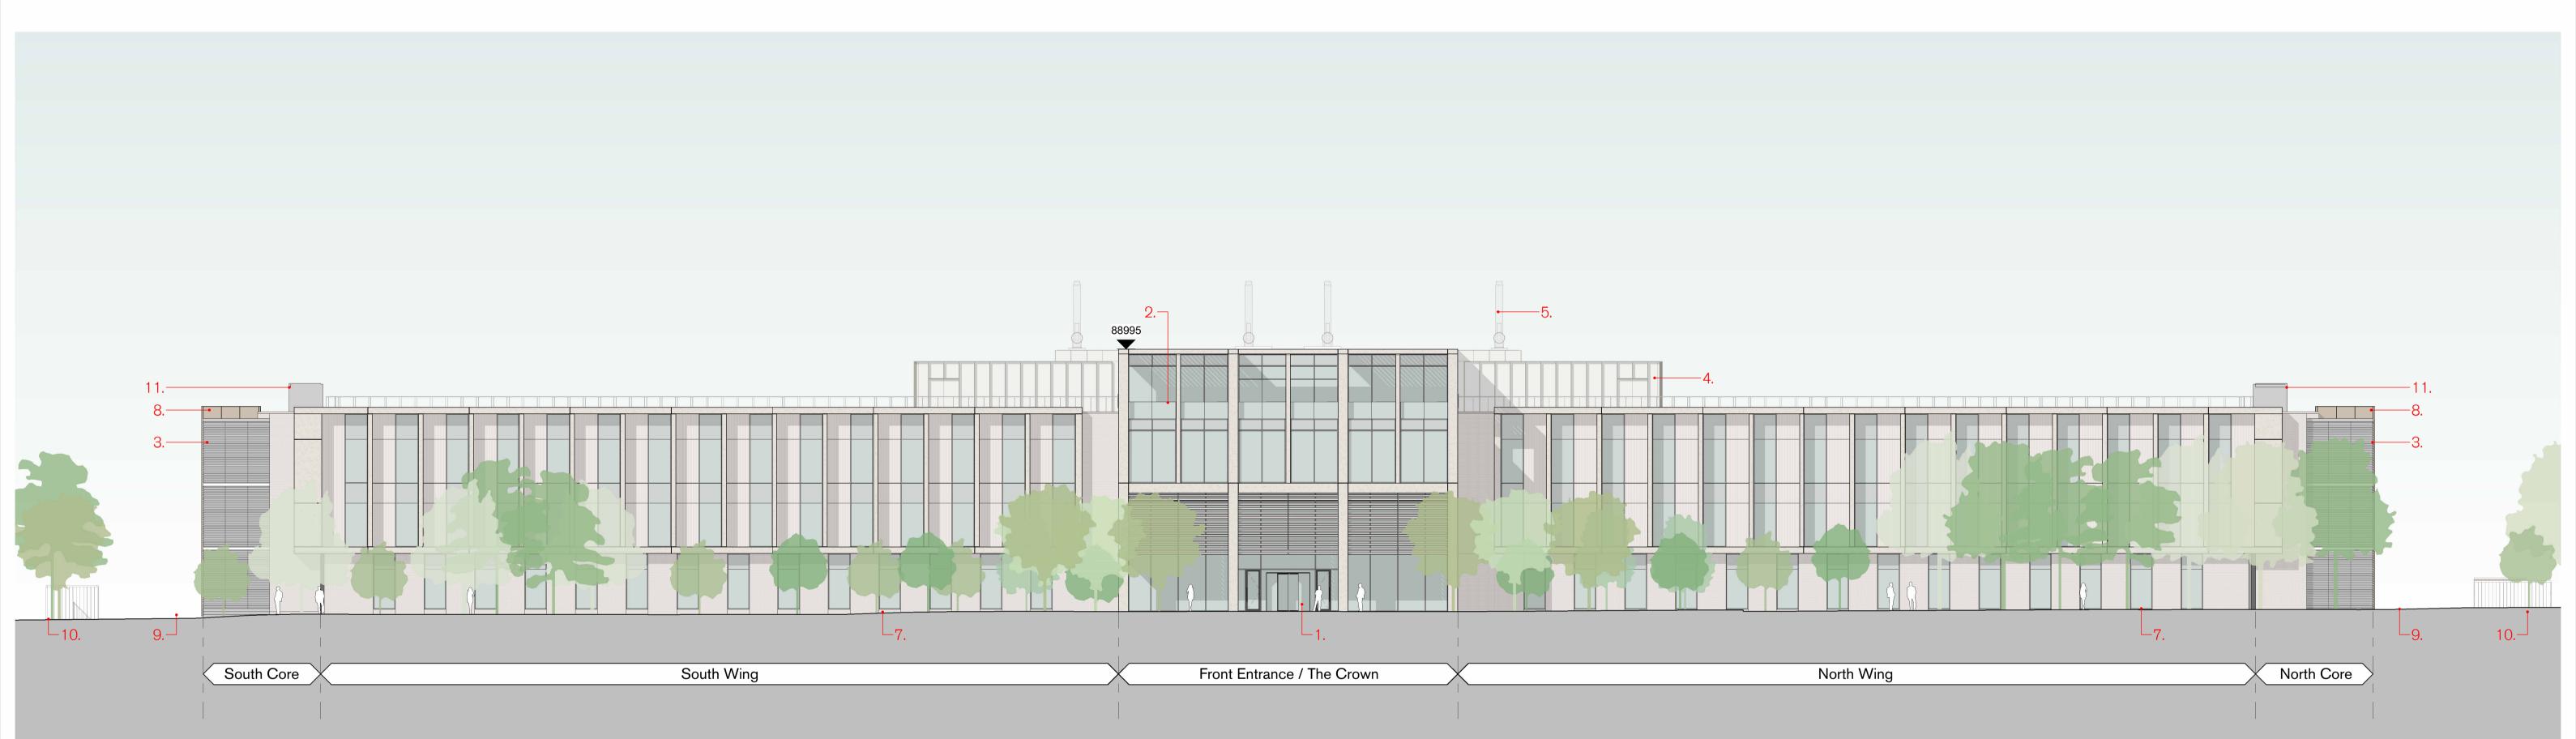

Any dimensions or datum levels are subject to further detail design development.

Key
1. Reception Entrance
2. Roof Terrace
3. Side Core incl. Goods Lift
4. Roof Plant Enclosure
5. Flue Extract (by Future Tenant)
6. Ladder for Roof Access
7. Cycle Storage
8. Lift Overrun
9. Access Road
10. Lab Gas / Bin Store
11. Fire Escape Stair

Proposed East Elevation
1:200

REV. ISSUED DESCRIPTION P01 01/02/24 Issued to Carter Jonas for Planning Submission Nash Court, ARC Oxford

ARC - Advanced Research Clusters

DESCRIPTION DATE SCALE AT A1 JOB NO
PL - Proposed GA Elevation Feb 2024 1 : 200 23.036
- East