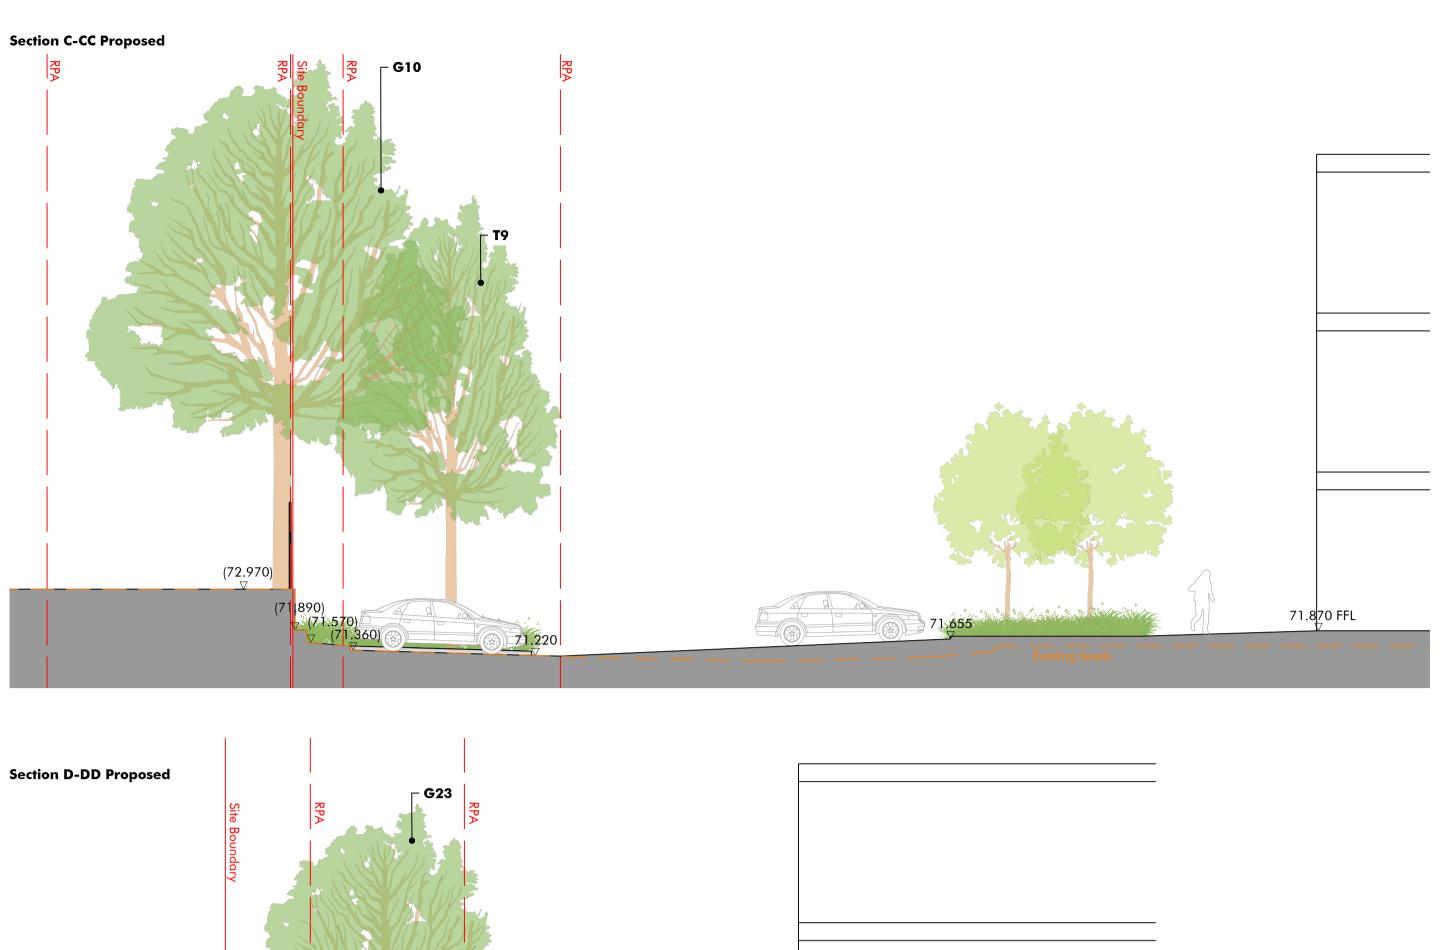

Rev Description
P1 Draft
P2 Draft
P3 Draft
P4 For Planning

| Macgregor Smith |                         | www.macgregorsmith.co.uk<br>01225 464 690<br>hello@macgregorsmith.co.uk |          |
|-----------------|-------------------------|-------------------------------------------------------------------------|----------|
| Project         | Plot 4200<br>ARC Oxford | Drawn by                                                                | QZ       |
| Status          | Planning                | Checked by                                                              | LP       |
| Title           | Boundary Sections       | Scale                                                                   | 1:100@A1 |
| Drawing         | 1389-501                | Revision                                                                | P4       |