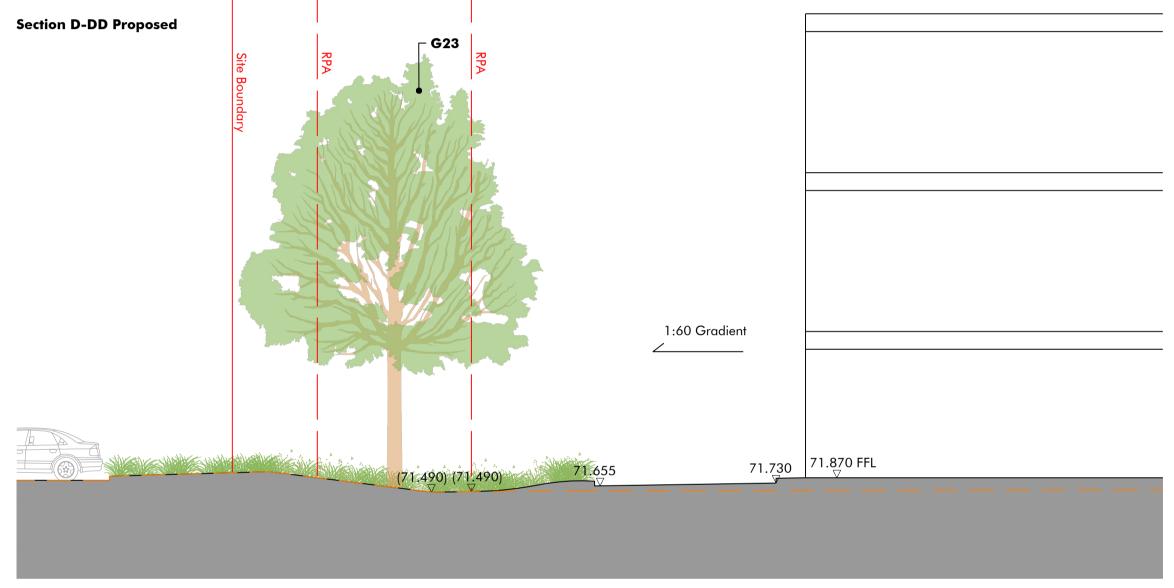

Location Plan 1:1250@A1

 Dwn by
 Chkd by
 Date
 Notes:

 QZ
 LP
 10.11.2023

 QZ
 LP
 01.12.2023

 HW
 LP
 26.01.2024

 HW
 LP
 02.02.2024

This drawing is protected by copyright. Contractors must check all dimensions on site. Only figure dimensions are to be worked from. Discrepancies must be reported to landscape architect before proceeding.