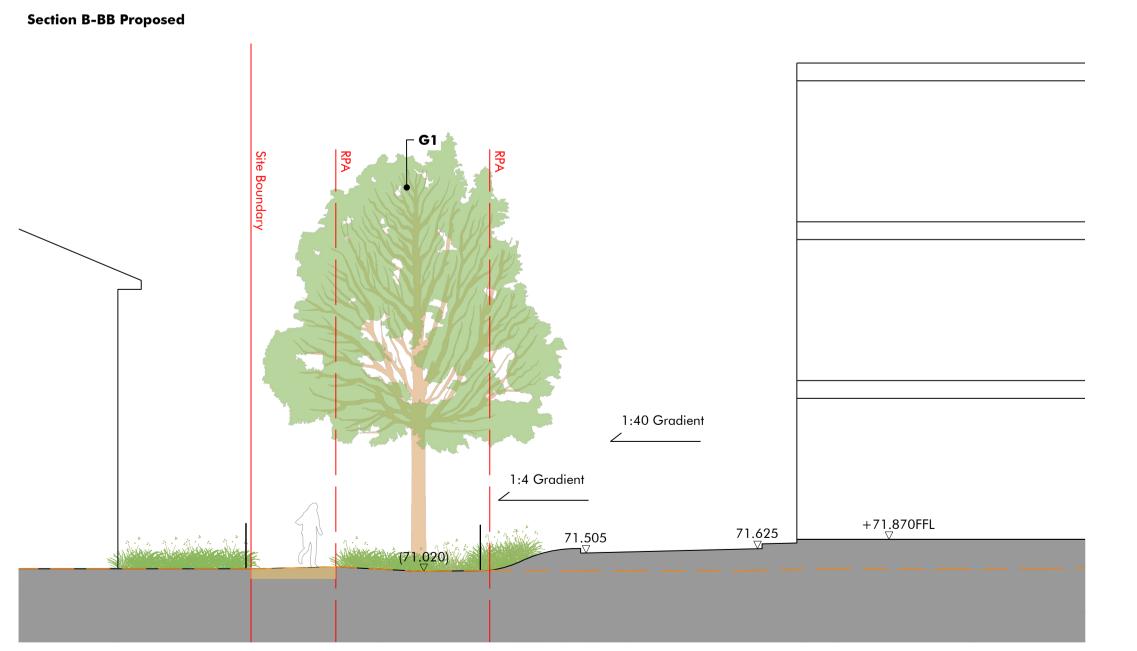

Rev Description
P1 Draft
P2 Draft
P3 Draft
P4 For Planning

| Macgregor Smith |                         | www.macgregorsmith.co.uk<br>01225 464 690<br>hello@macgregorsmith.co.uk |          |
|-----------------|-------------------------|-------------------------------------------------------------------------|----------|
| Project         | Plot 4200<br>ARC Oxford | Drawn by                                                                | QZ       |
| Status          | Planning                | Checked by                                                              | LP       |
| Title           | Boundary Sections       | Scale                                                                   | 1:100@A1 |
| Drawing         | 1389-501                | Revision                                                                | P4       |