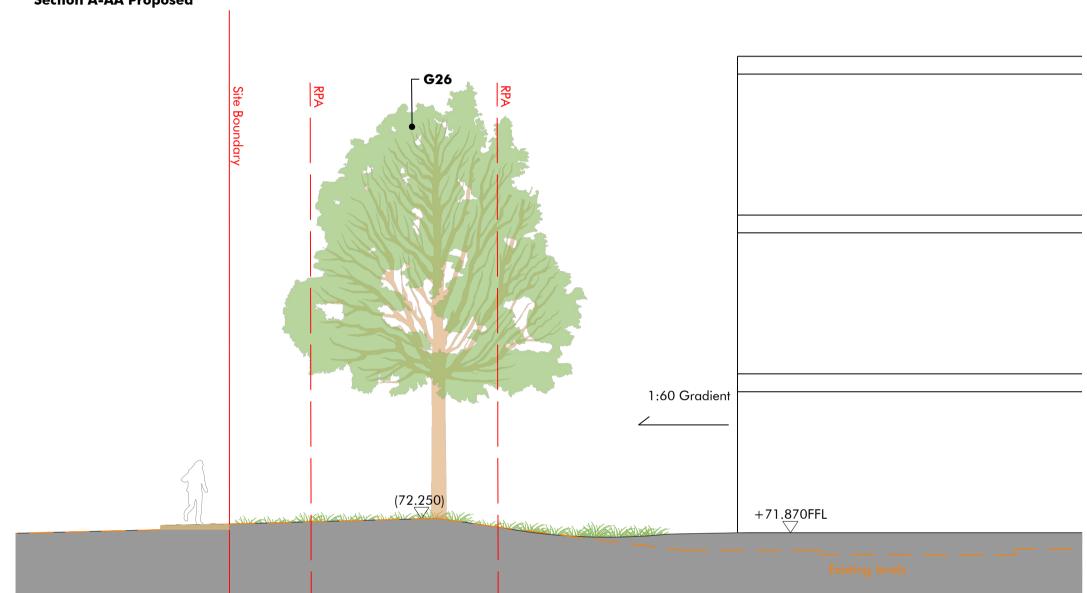

Rev Description
P1 Draft
P2 Draft
P3 Draft
P4 For Planning

| Macgregor Smith |                         | www.macgregorsmith.co.uk<br>01225 464 690<br>hello@macgregorsmith.co.uk |          |
|-----------------|-------------------------|-------------------------------------------------------------------------|----------|
| Project         | Plot 4200<br>ARC Oxford | Drawn by                                                                | QZ       |
| Status          | Planning                | Checked by                                                              | LP       |
| Title           | Boundary Sections       | Scale                                                                   | 1:100@A1 |
| Drawing         | 1389-501                | Revision                                                                | P4       |