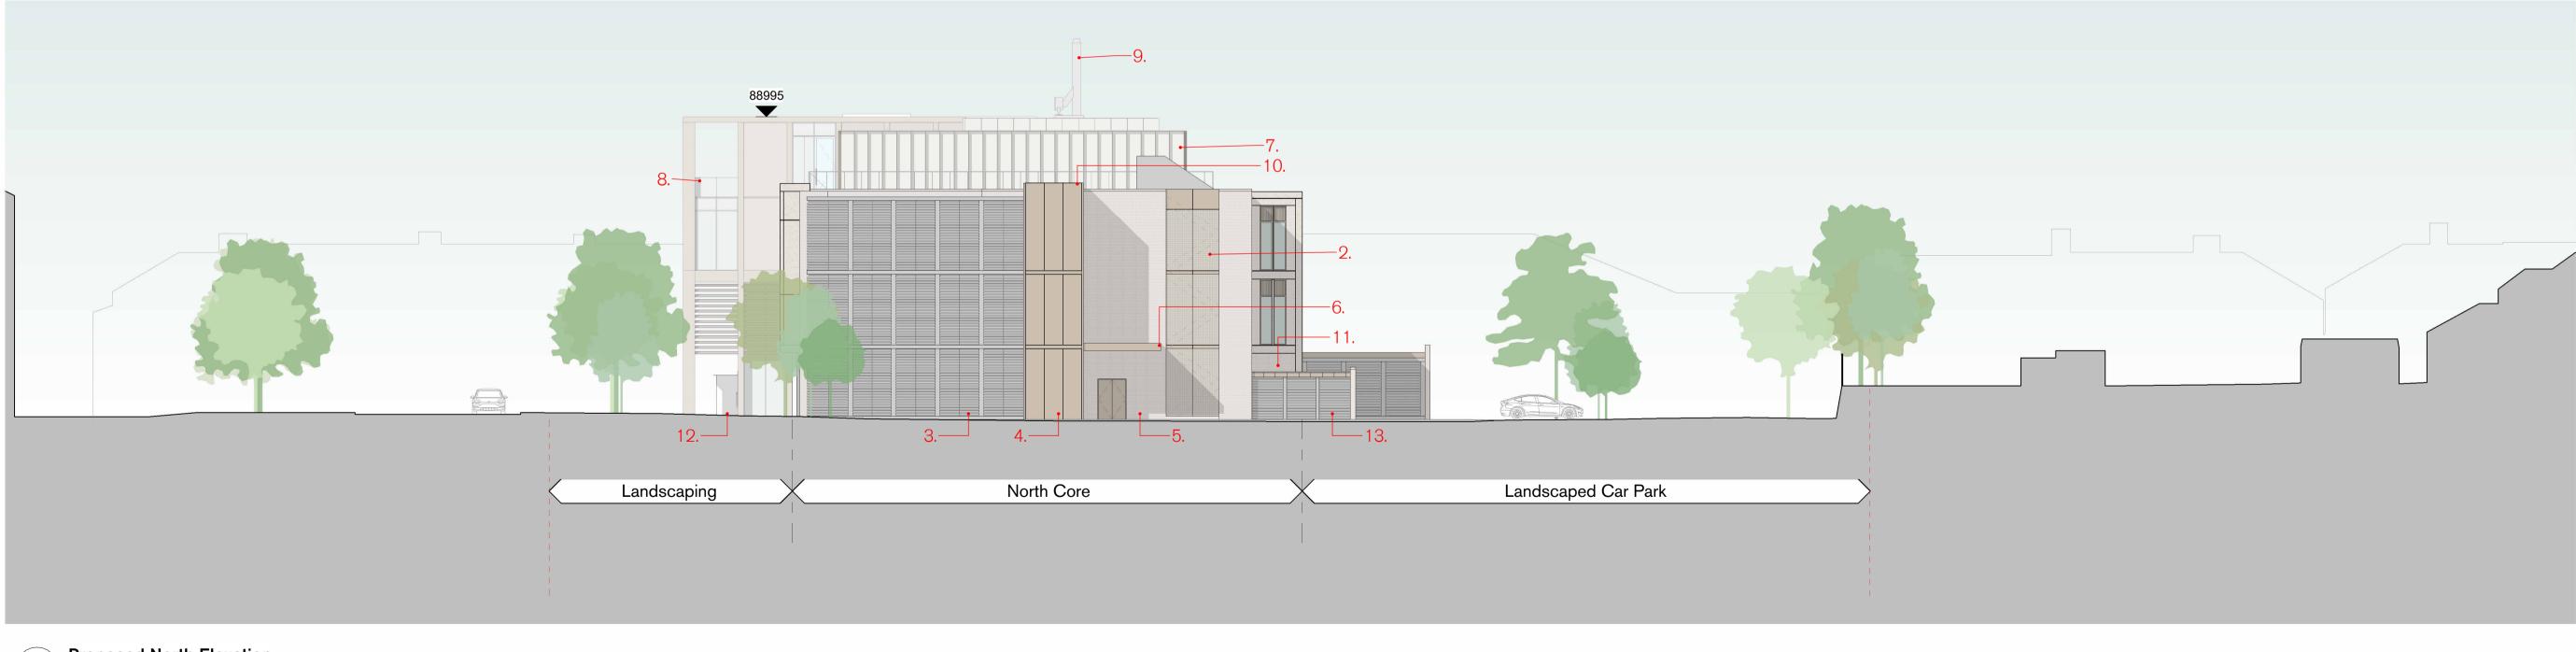

- Key
  1. Rear Entrance
  2. Fire Escape Stair Location
  3. Louvred Plant Zone
  4. Goods Lift
  5. Loading Bay
  6. Canopy to Loading Bay
  7. Roof Plant Enclosure
  8. Tenant Accessible Roof Terrace
  9. Flue Extract (by Future Tenant)
  10. Lift Overrun
  11. Electrical Transformer Location
  12. Reception Entrance
  13. Lab Gases / Bin Store