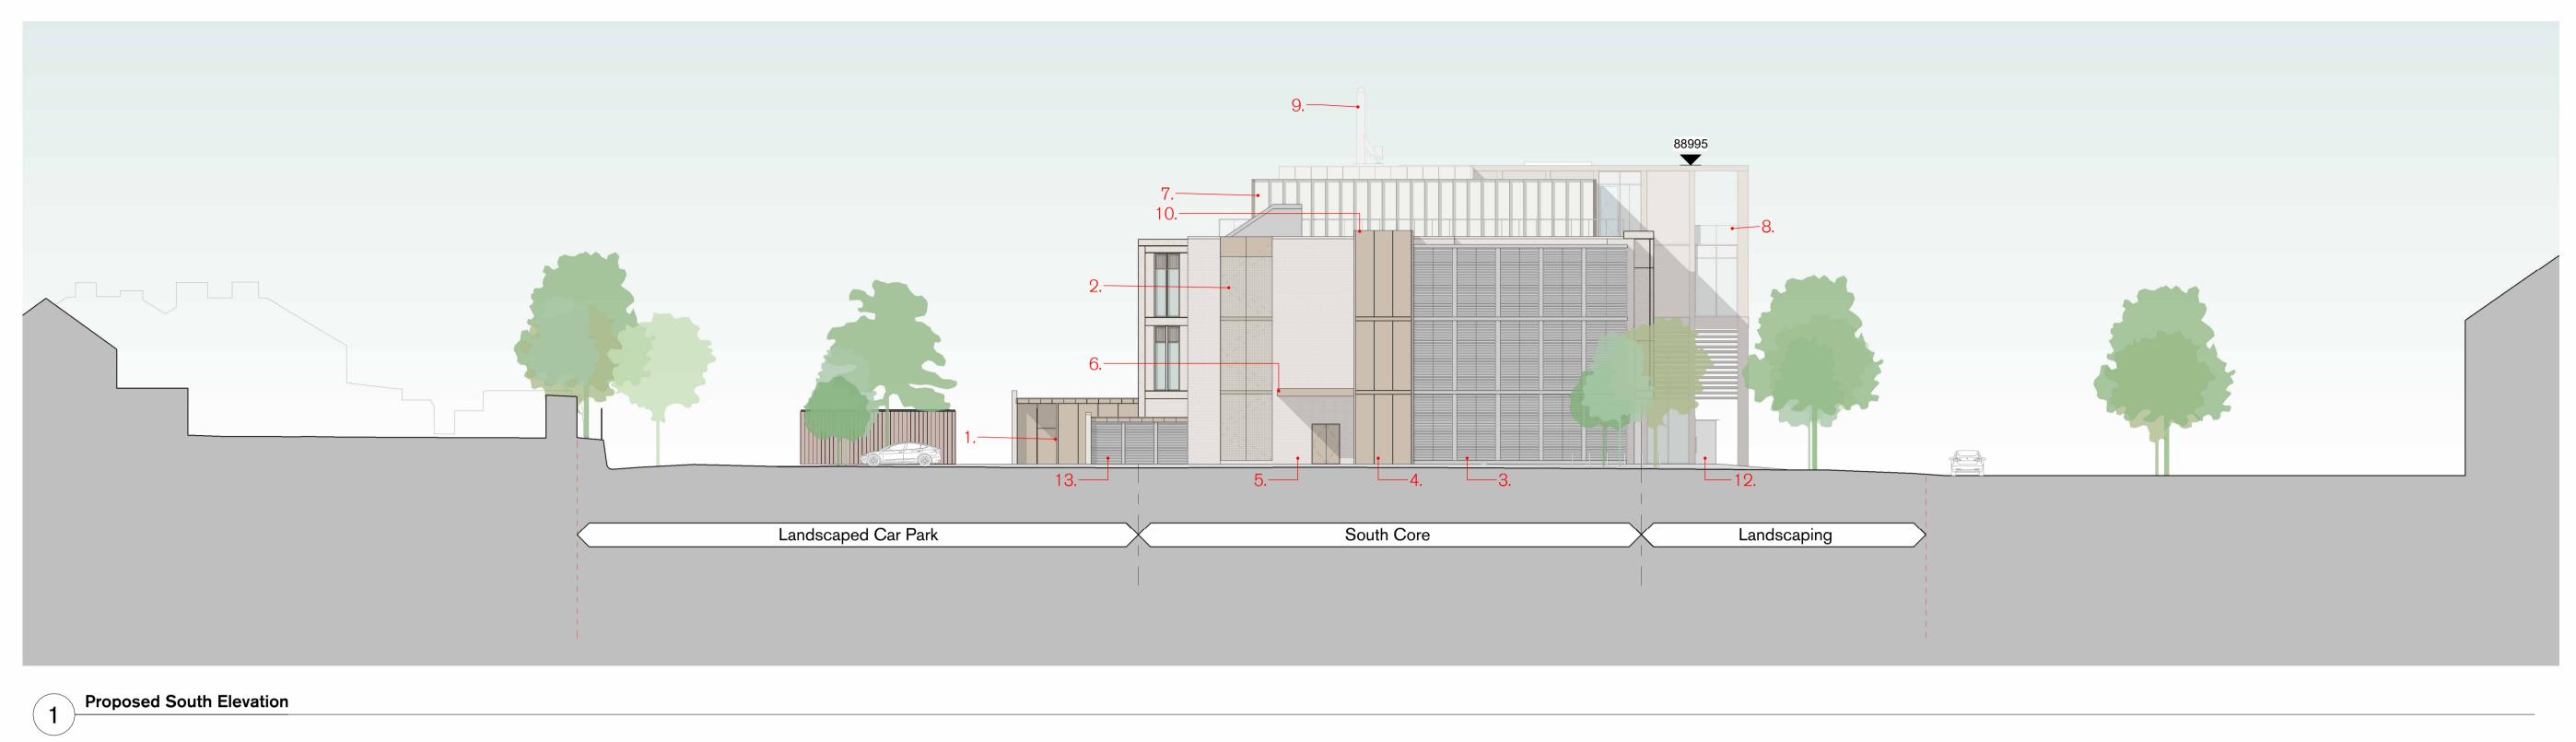

- Key
  1. Rear Entrance
  2. Fire Escape Stair Location
  3. Louvred Plant Zone
  4. Goods Lift
  5. Loading Bay
  6. Canopy to Loading Bay
  7. Roof Plant Enclosure
  8. Tenant Accessible Roof Terrace
  9. Flue Extract (by Future Tenant)
  10. Lift Overrun
  11. Electrical Transformer Location
  12. Reception Entrance
  13. Lab Gases / Bin Store