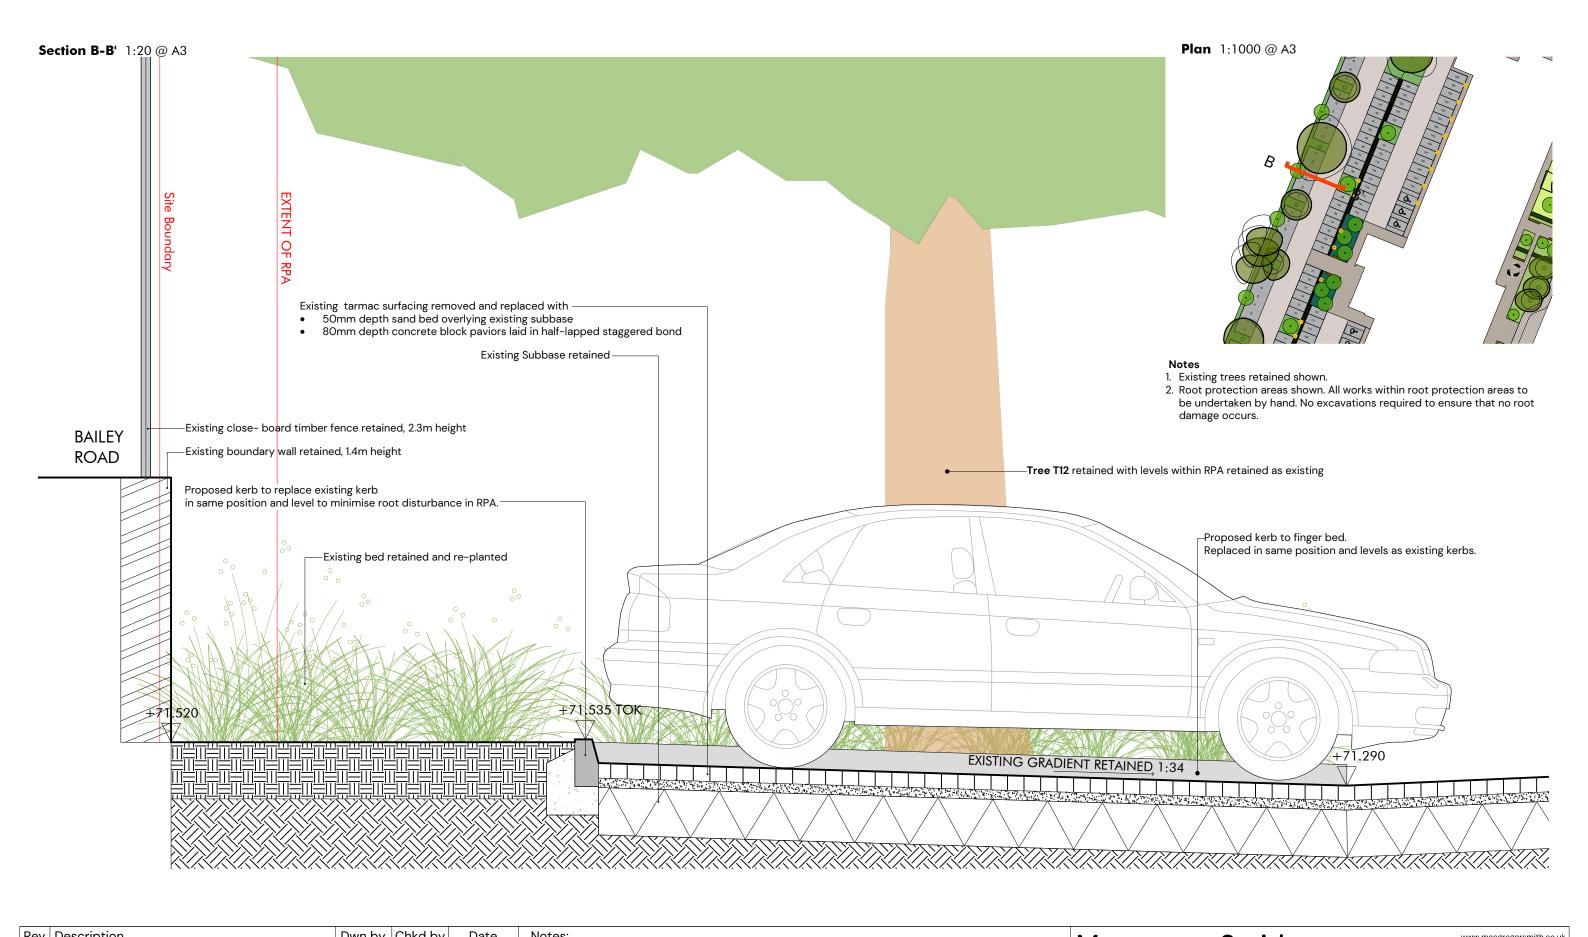

| -  | Draft Draft                                                                                                                                                                                                   | Dwn by<br>QZ   | Chkd by<br>LP  | 20.11.23                         | Mac     | Macgregor Smith                          |            | www.macgregorsmith.co.uk<br>01225 464 690<br>hello@macgregorsmith.co.uk |  |
|----|---------------------------------------------------------------------------------------------------------------------------------------------------------------------------------------------------------------|----------------|----------------|----------------------------------|---------|------------------------------------------|------------|-------------------------------------------------------------------------|--|
| P3 | Draft Draft For Planning                                                                                                                                                                                      | QZ<br>HW<br>HW | LP<br>LP<br>LP | 01.12.23<br>26.01.24<br>02.02.24 | Project | Plot 4200<br>ARC Oxford                  | Drawn by   | QZ                                                                      |  |
|    |                                                                                                                                                                                                               |                |                |                                  | Status  | Planning                                 | Checked by | LP                                                                      |  |
|    |                                                                                                                                                                                                               |                |                |                                  | Title   | Typical Section Through Western Boundary | Scale      | varies@A3                                                               |  |
|    | This drawing is protected by copyright. Contractors must check all dimensions on site. Only figure dimensions are to be worked from. Discrepancies must be reported to landscape architect before proceeding. |                |                |                                  | Drawing | 1389-407                                 | Revision   | P4                                                                      |  |