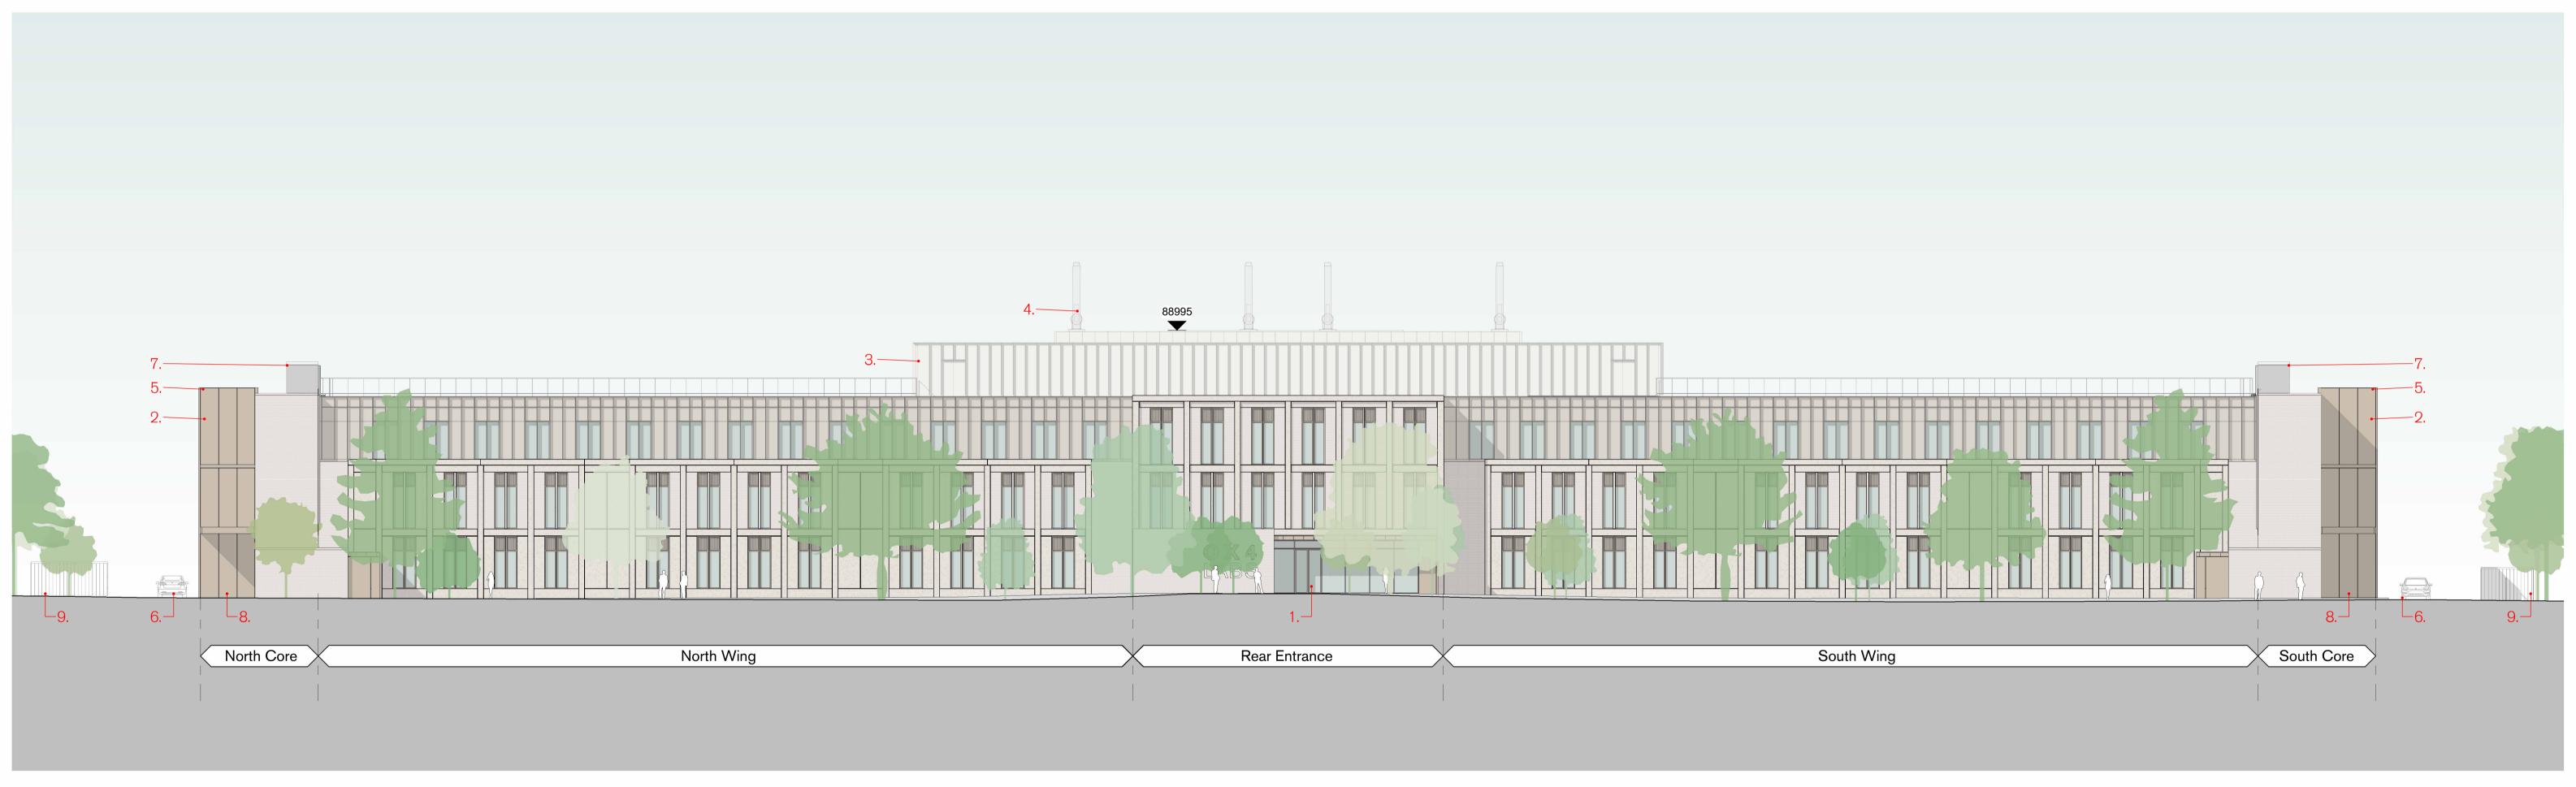

## **GENERAL NOTES**

All architectural drawings should be read in conjunction with reports by other consultants submitted along with the application.

All proposed internal layouts are indicative and approximate.

Any dimensions or datum levels are subject to further detail design development.

Key
1. Rear Entrance
2. Side Core
3. Roof Plant Enclosure
4. Flue Extract (by Future Tenant)
5. Lift Overrun
6. Access Road
7. Fire Escape Stair Location
8. Loading Bay
9. Lab Gas / Bin Store

Proposed West Elevation

SPRATLEY & PARTNERS
7 CENTENARY BUSINESS PARK, STATION ROAD, HENLEY-ON-THAMES, OXFORDSHIRE RG9 1DS. 01491 411277

ISSUED ONLY FOR THE PURPOSE INDICATED. THIS DRAWING TO BE READ IN CONJUNCTION WITH ALL
CONSULTANTS INFORMATION. ALL DIMENSIONS TO BE CHECKED ON SITE. DO NOT SCALE. THIS DRAWING IS
COPYRIGHT.