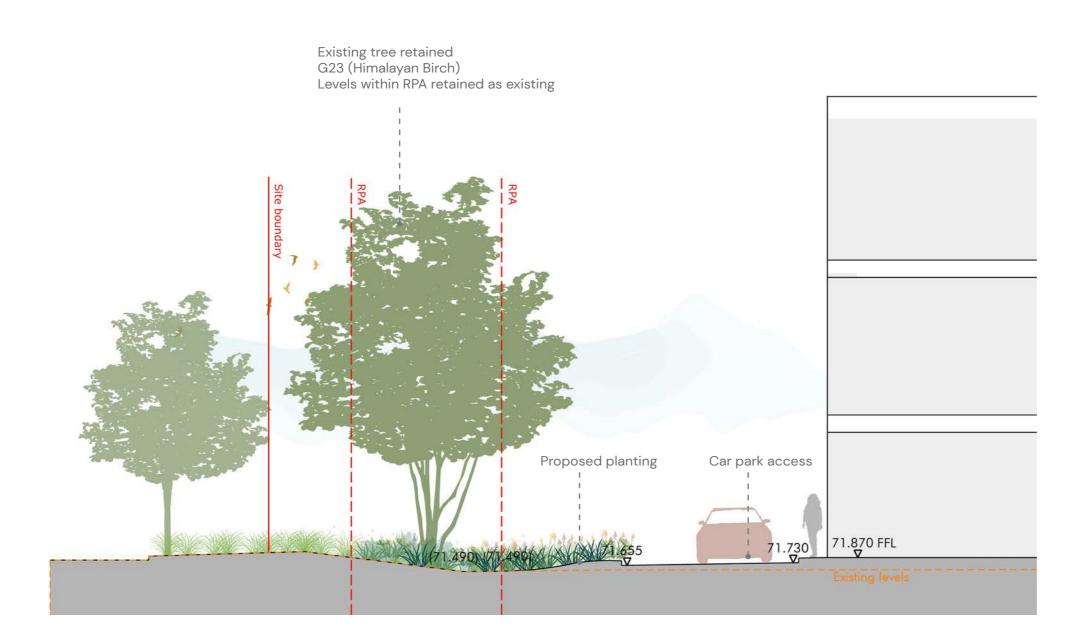

# Figure 11: Illustrative View - Western Car Park



## Figure 12: Illustrative View – Southern Terrace Plaza



#### Figure 13: Proposed Materials



#### **Figure 14: Proposed Materials**



Plot 4200, ARC Oxford - TVIA Appendix C - Proposed Development Figures 16

## Figure 15: Boundary Conditions - Section A-AA







## Figure 16: Boundary Conditions- Section B-BB







#### Figure 17: Boundary Conditions- Section C-CC







# Figure 18: Boundary Conditions- Section D-DD







# Macgregor Smith

Macgregor Smith Christopher House 11–12 High Street Bath, BA1 5AQ 01225 464 690

enquiries@macgregorsmith.co.uk http://www.macgregorsmith.co.uk