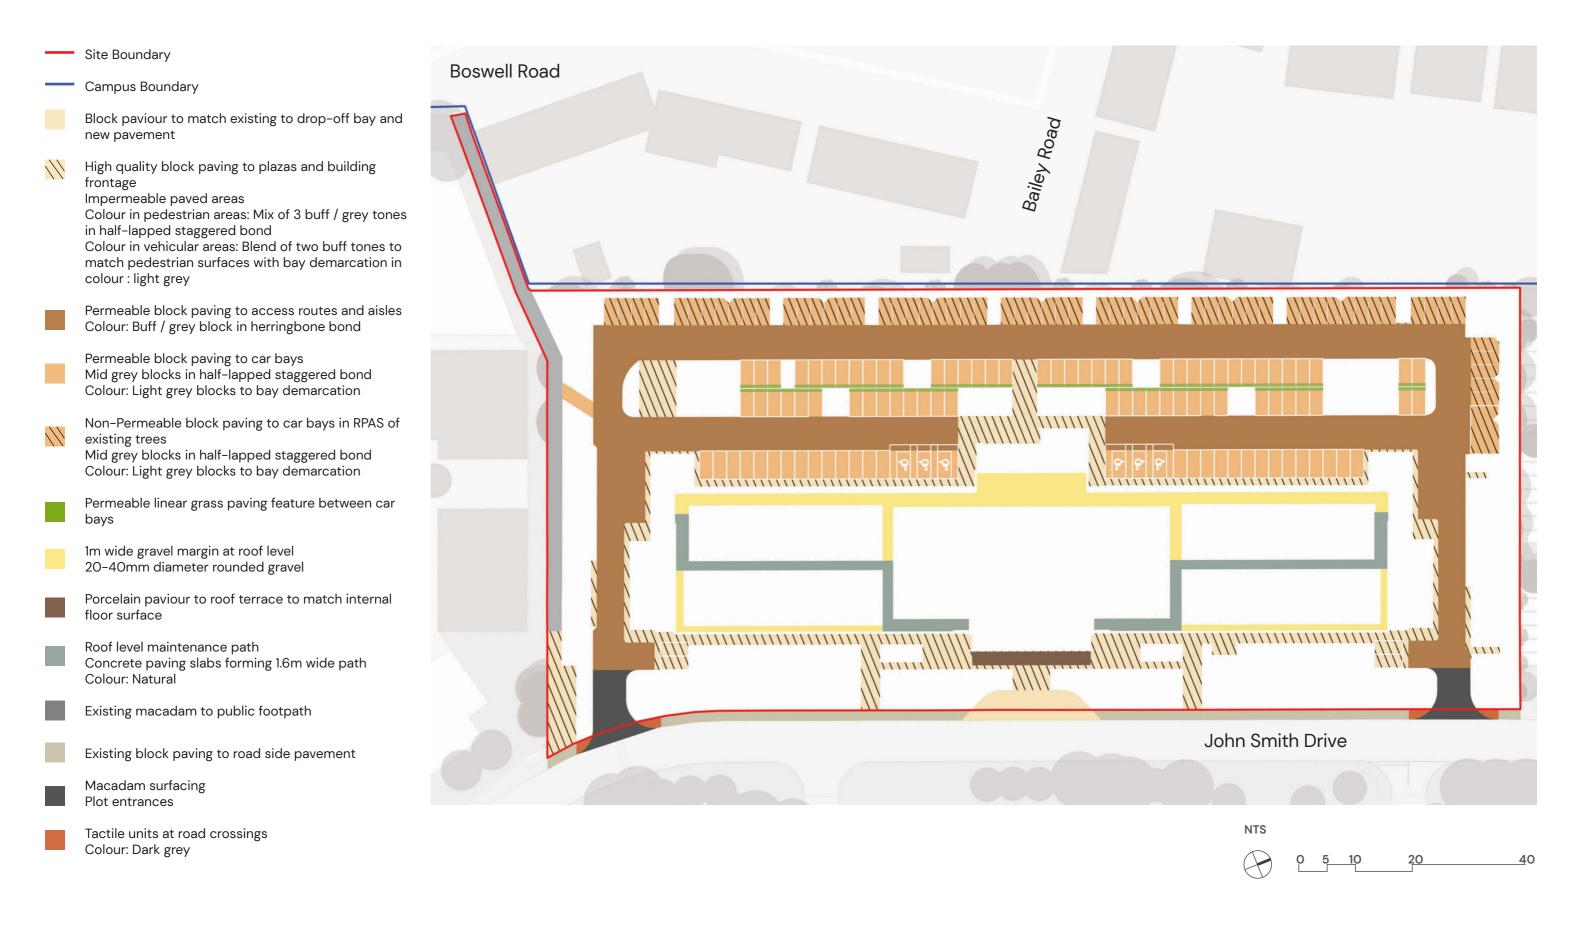

# Figure 11: Illustrative View - Western Car Park



## Figure 12: Illustrative View – Southern Terrace Plaza



#### Figure 13: Proposed Materials



#### **Figure 14: Proposed Materials**



Plot 4200, ARC Oxford - TVIA Appendix C - Proposed Development Figures 16

## Figure 15: Boundary Conditions - Section A-AA







## Figure 16: Boundary Conditions- Section B-BB







#### Figure 17: Boundary Conditions- Section C-CC







# Figure 18: Boundary Conditions- Section D-DD







# Macgregor Smith

Macgregor Smith Christopher House 11–12 High Street Bath, BA1 5AQ 01225 464 690

enquiries@macgregorsmith.co.uk http://www.macgregorsmith.co.uk