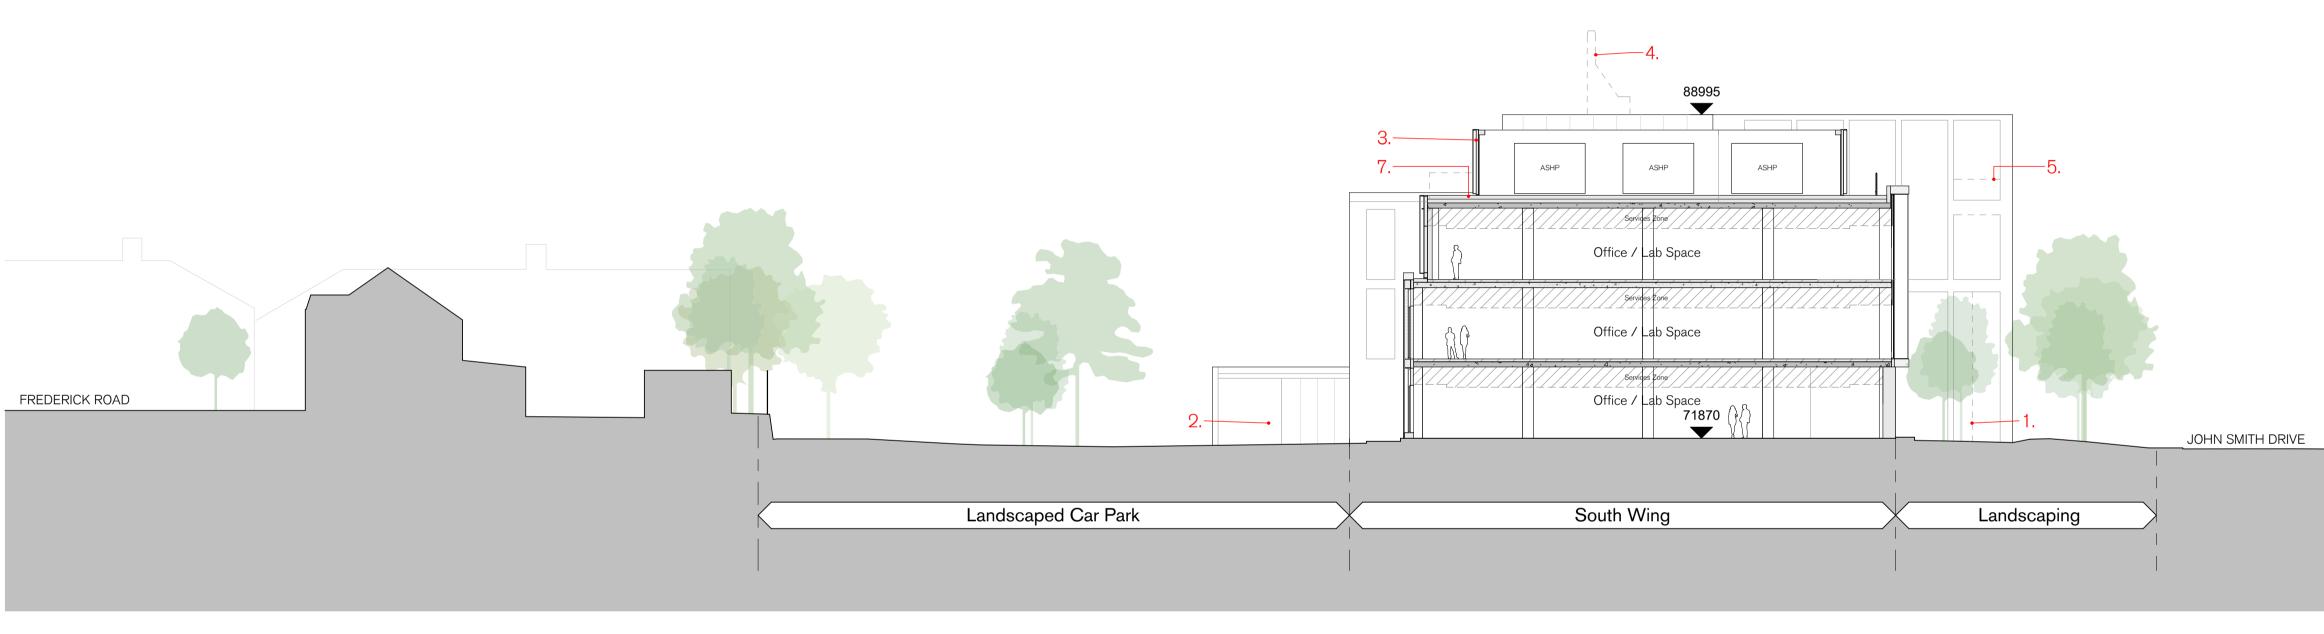

Any dimensions or datum levels are subject to further detail design development.

- Key 1. Front Entrance 2. Rear Entrance 3. Roof Plant Enclosure 4. Flue Extract (by Future Tenant) 5. Roof Terrace 6. Lift Overrun 7. Biodiverse Roof with PV Cells