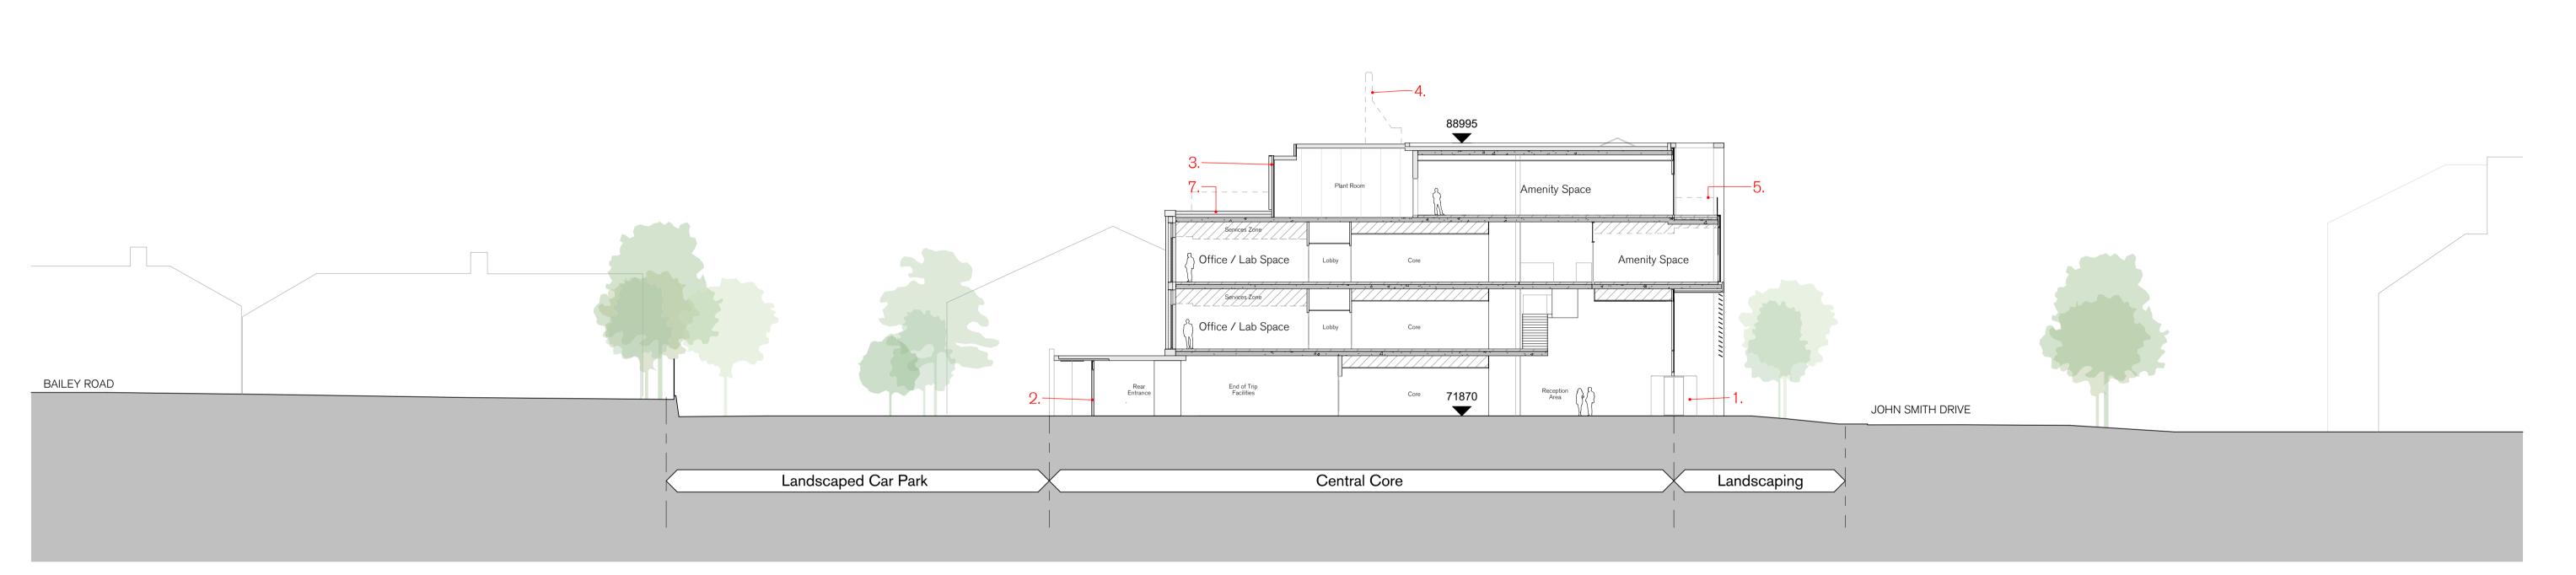

Key
1. Front Entrance
2. Rear Entrance
3. Roof Plant Enclosure
4. Flue Extract (by Future Tenant)
5. Roof Terrace
6. Lift Overrun
7. Biodiverse Roof with PV Cells

Proposed Short Section C-C
1:200

SPRATLEY & PARTNERS 7 CENTENARY BUSINESS PARK, STATION ROAD, HENLEY-ON-THAMES, OXFORDSHIRE RG9 1DS . 01491 411277 ISSUED ONLY FOR THE PURPOSE INDICATED. THIS DRAWING TO BE READ IN CONJUNCTION WITH ALL CONSULTANTS INFORMATION. ALL DIMENSIONS TO BE CHECKED ON SITE. DO NOT SCALE. THIS DRAWING IS COPYRIGHT.

REV. ISSUED DESCRIPTION P01 01/02/24 Issued to Carter Jonas for Planning Submission

PROJECT DESCRIPTION DATE SCALE AT A1 JOB NO
Nash Court, ARC Oxford PL - Proposed Section C-C Feb 2024 1 : 200 23.036 ARC - Advanced Research Clusters