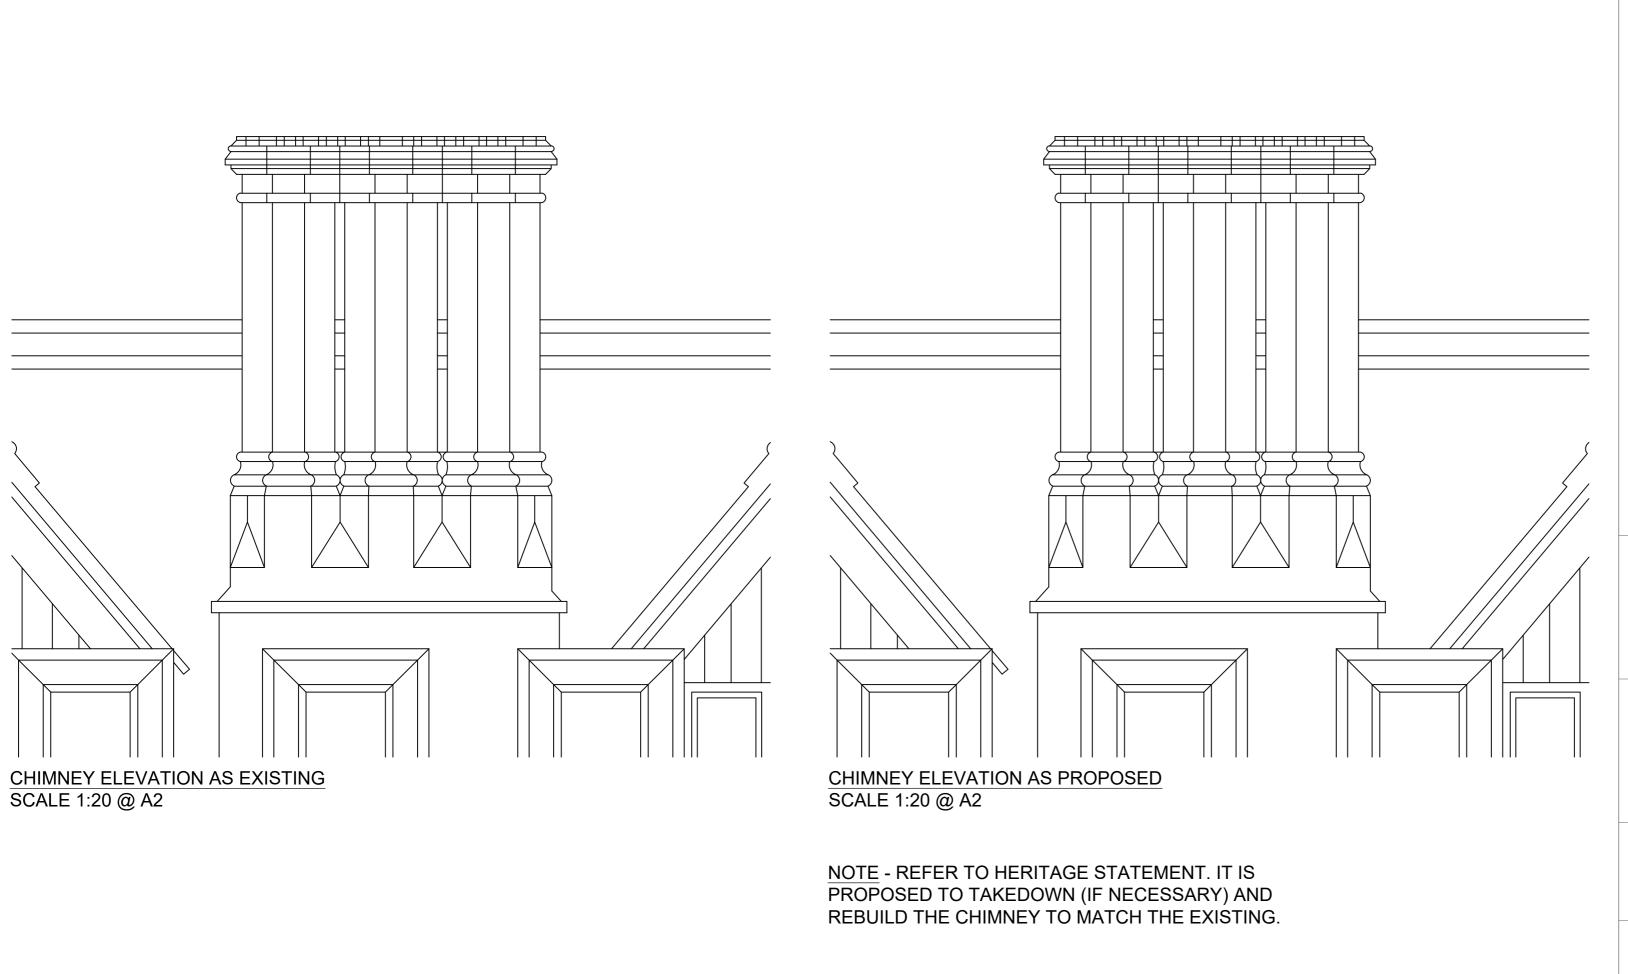

## MAGDALEN COLLEGE

CHAPLAIN'S QUAD MAGDALEN COLLEGE OXFORD OX1 4AU

CHIMNEY ELEVATION AS EXISTING AND PROPOSED

Scale:

. . . . . .

1:20 @ A2

6 KING EDWARD STREET, OXFORD, 0X1 4JL (01865) 726016 www.sidleys.co.uk