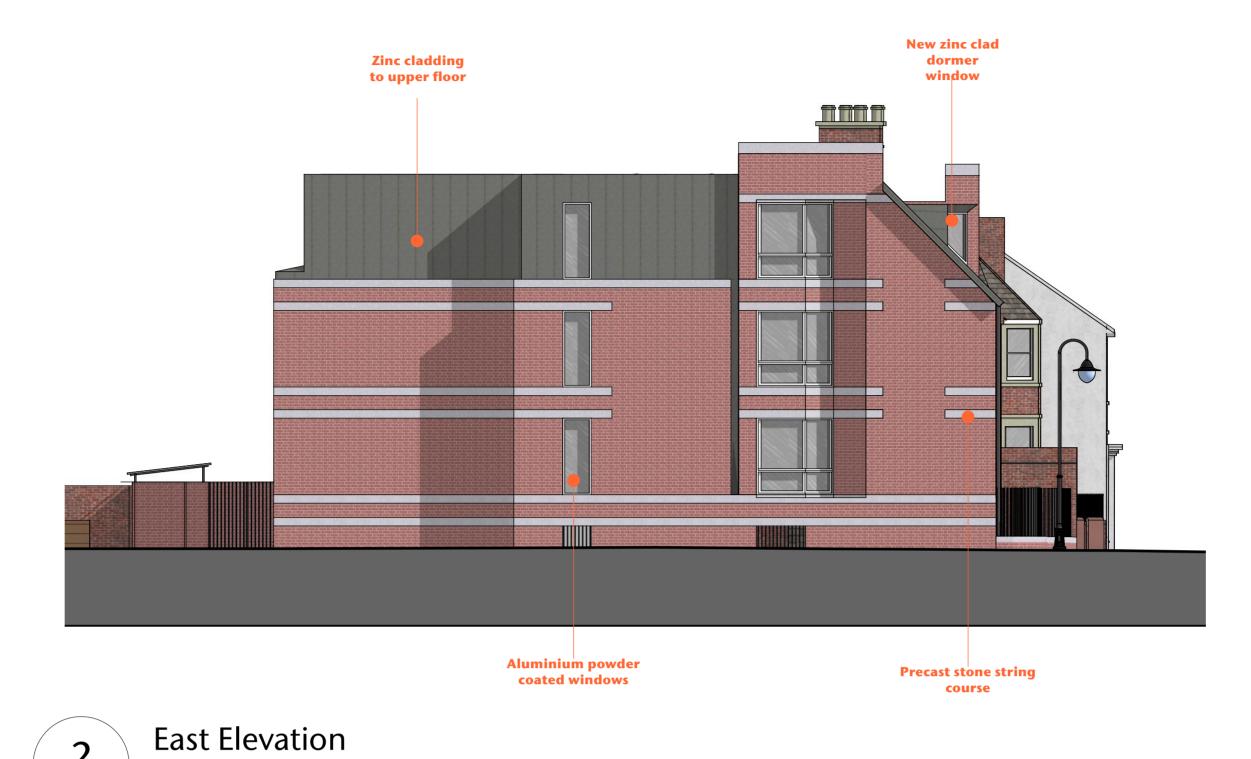

North Elevation

Housing Block

Housing Block

South Elevation Bike & Bin Store

West Elevation Bike & Bin Store

| E<br>D | Club elevation removed<br>Revision to Housing Block    | 05/02/24<br>14/03/22 |
|--------|--------------------------------------------------------|----------------------|
| C<br>B | Revised Housing block<br>45 degree light angle         | 12/02/22<br>17.09.21 |
| Α      | Updated Housing Block<br>elevations and dormer windows | 27.08.21             |
| No     | REVISION                                               | DATE                 |