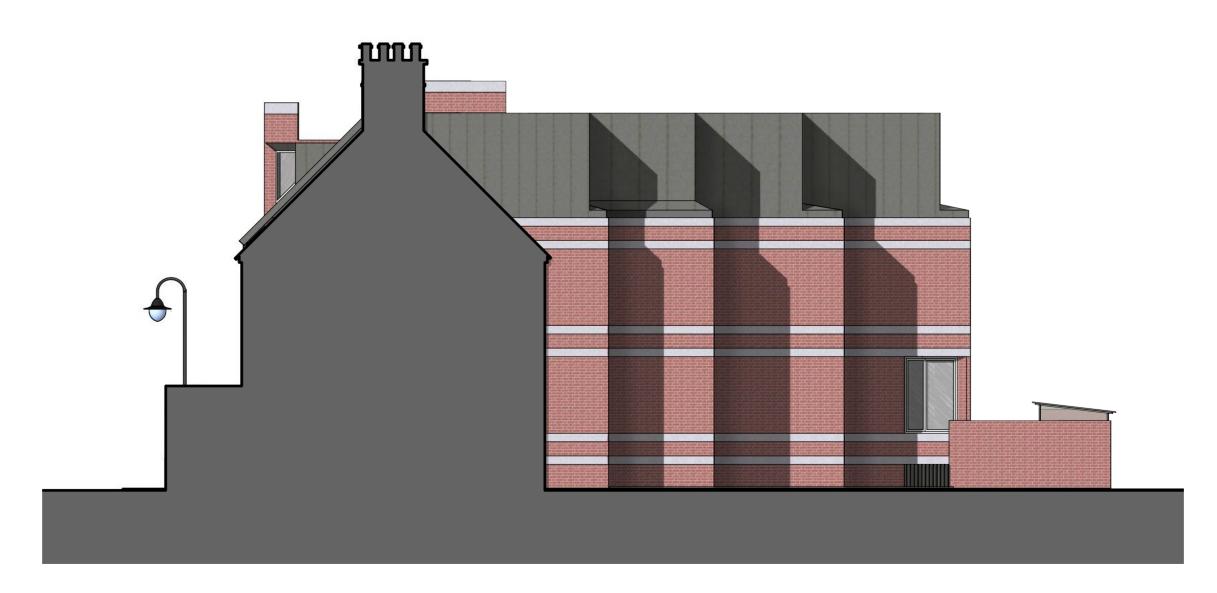

North Elevation

Housing Block

Housing Block

South Elevation Bike & Bin Store

West Elevation Bike & Bin Store

| E<br>D | Club elevation removed<br>Revision to Housing Block    | 05/02/24<br>14/03/22 |
|--------|--------------------------------------------------------|----------------------|
| C<br>B | Revised Housing block<br>45 degree light angle         | 12/02/22<br>17.09.21 |
| Α      | Updated Housing Block<br>elevations and dormer windows | 27.08.21             |
| No     | REVISION                                               | DATE                 |