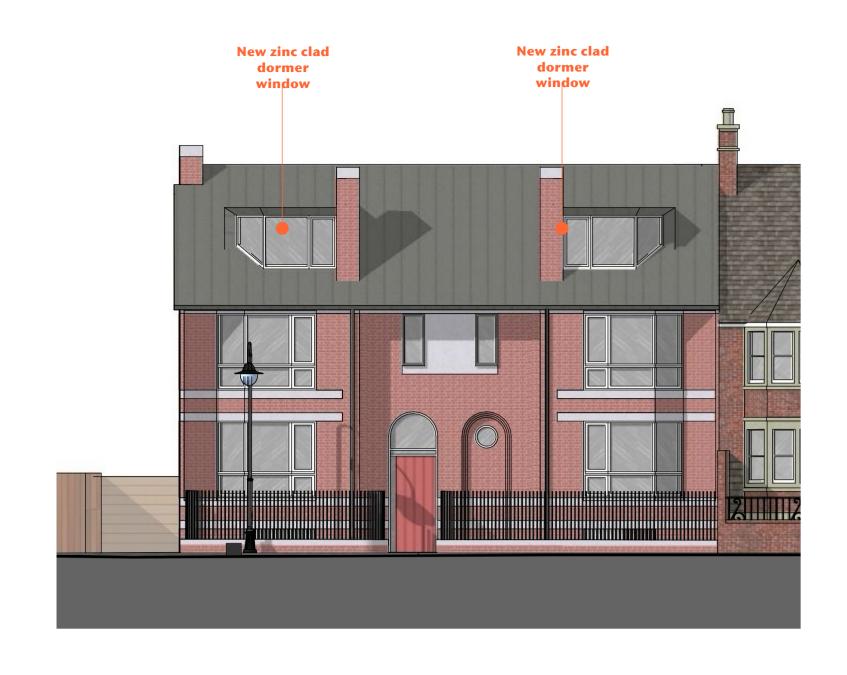

North Elevation

Housing Block

Housing Block

South Elevation Bike & Bin Store

West Elevation Bike & Bin Store

| E<br>D | Club elevation removed<br>Revision to Housing Block    | 05/02/24<br>14/03/22 |
|--------|--------------------------------------------------------|----------------------|
| C<br>B | Revised Housing block<br>45 degree light angle         | 12/02/22<br>17.09.21 |
| Α      | Updated Housing Block<br>elevations and dormer windows | 27.08.21             |
| No     | REVISION                                               | DATE                 |