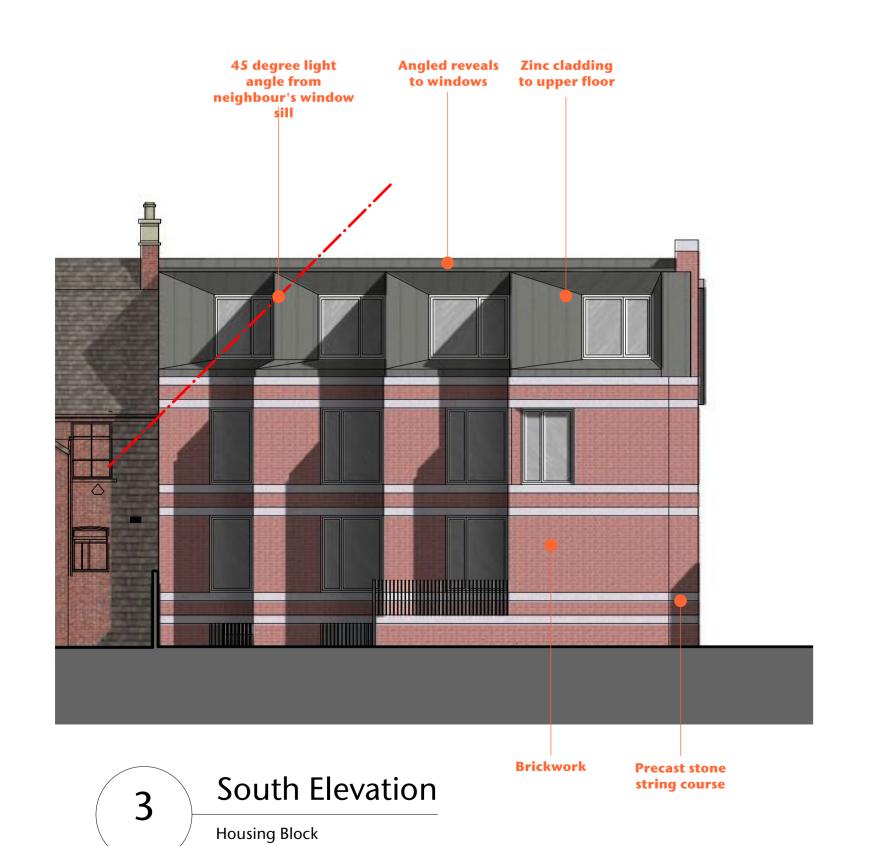

North Elevation

Housing Block

Housing Block

South Elevation Bike & Bin Store

West Elevation Bike & Bin Store

| E<br>D | Club elevation removed<br>Revision to Housing Block    | 05/02/24<br>14/03/22 |
|--------|--------------------------------------------------------|----------------------|
| C<br>B | Revised Housing block<br>45 degree light angle         | 12/02/22<br>17.09.21 |
| Α      | Updated Housing Block<br>elevations and dormer windows | 27.08.21             |
| No     | REVISION                                               | DATE                 |