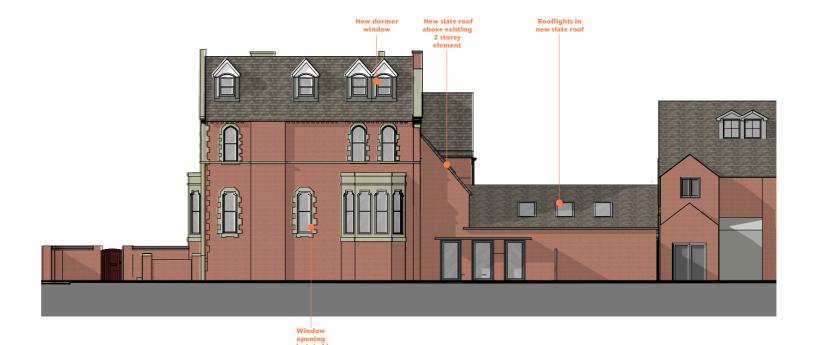

West Oxford Democrats Club

DRAWING

Proposed Democrats Club Elevations

1/100 SCALE @ A:

286 / P / 21 /

3 South Elevation