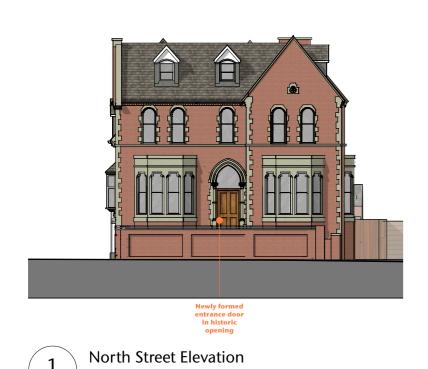

4

4 West Elevation

F Further revisions 31.01.
E Planning submission 27:10.
D Club room revised & staircase added 0.2:10.
C Revision to dormers
B Revised Housing block East Elev 12/02
A Updated ground levels 27:08.
No. REVISION Drawn by DR. Checked by Al. First issued 0.110.