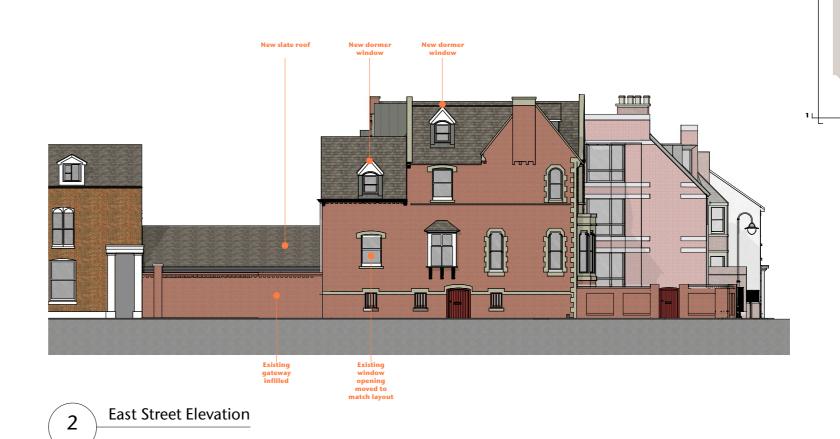

4

4 West Elevation

F Further revisions 31.01.
E Planning submission 27:10.
D Club room revised & staircase added 0.2:10.
C Revision to dormers
B Revised Housing block East Elev 12/02
A Updated ground levels 27:08.
No. REVISION Drawn by DR. Checked by Al. First issued 0.110.