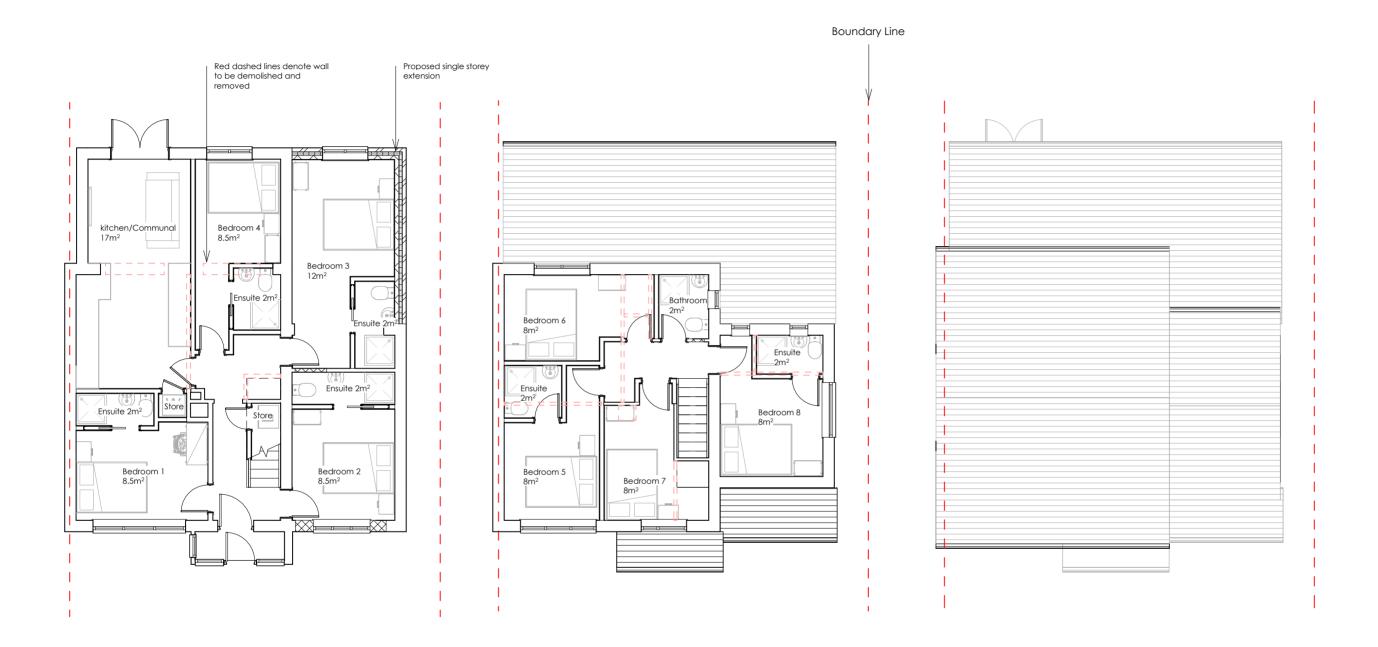

EXISTING FIRST FLOOR

EXISTING GROUND FLOOR

| DESCRIPTION | GENERAL NOTES:  THIS DRAWING IS FOR PLANNING USE ONLY DO NOT                                                                    | DETAIL 6 Gouldland Gardens, Headington, Oxford, OX3 9DQ | Co-Capital Living LTD |                            |                       |
|-------------|---------------------------------------------------------------------------------------------------------------------------------|---------------------------------------------------------|-----------------------|----------------------------|-----------------------|
| PLANNING    | USE THIS DRAWING FOR ANY PURPOSE OTHER THAN FOR WHICH IT WAS ISSUED. STRUCTURAL DESIGN AND                                      |                                                         | Date<br>13/02/2024    | Project number<br>OXL - 13 | Scale (@ A3)<br>1:100 |
| STATUS      | BUILDING CONTROL APPROVAL IS REQUIRED BEFORE CONSTRUCTION COMMENCES. THIS DRAWING IS SUBJECT TO COPYRIGHT DO NOT REPRODUCE THIS | Proposed Floorplans                                     | Drawn by<br>OF        | DRAWING NUMBER             | REV                   |
| P           | DRAWING WITHOUT PRIOR PERMISSION.                                                                                               |                                                         | Checked by<br>OF      | OXL-24-13-03               |                       |