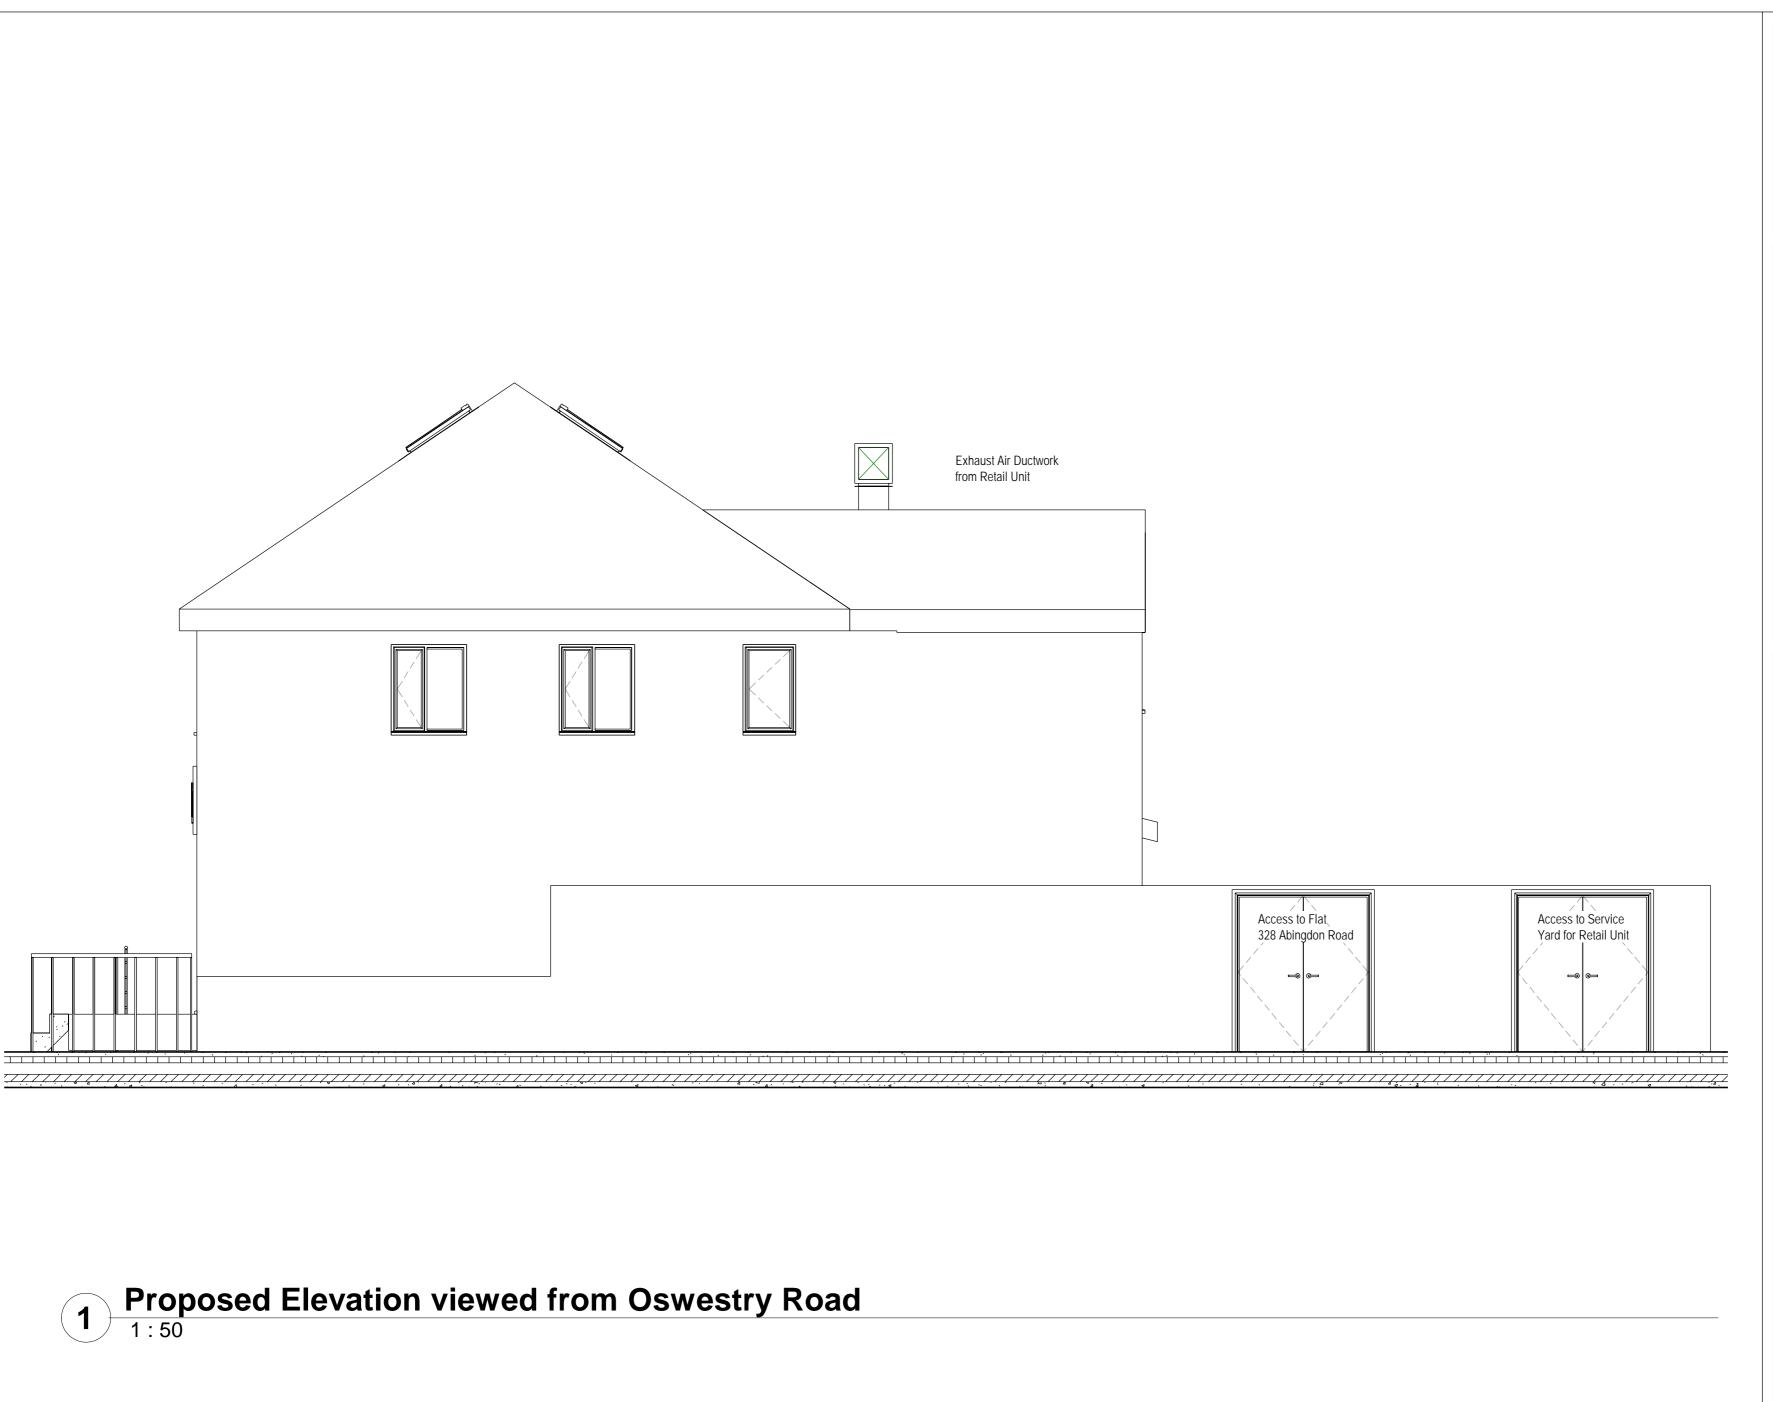

Agent: K2 Architecture enquiry.plans@gmail.com

ROJECT

328 -330 Abingdon Road Oxford Oxfordshire OX1 4TQ

TITL

Proposed Side Elevation

CLIENT

Y3S ESTATES LTD

| DRAWN BY<br>Author  | CHECKED BY<br>Checker | ,              | DAT<br>Aug | E<br>g 2020 |
|---------------------|-----------------------|----------------|------------|-------------|
| SCALE (@A2)<br>1:50 |                       | PROJECT NUMBER |            |             |
| DRAWING NUMBER      |                       |                |            | REV         |
| A130                |                       |                |            |             |