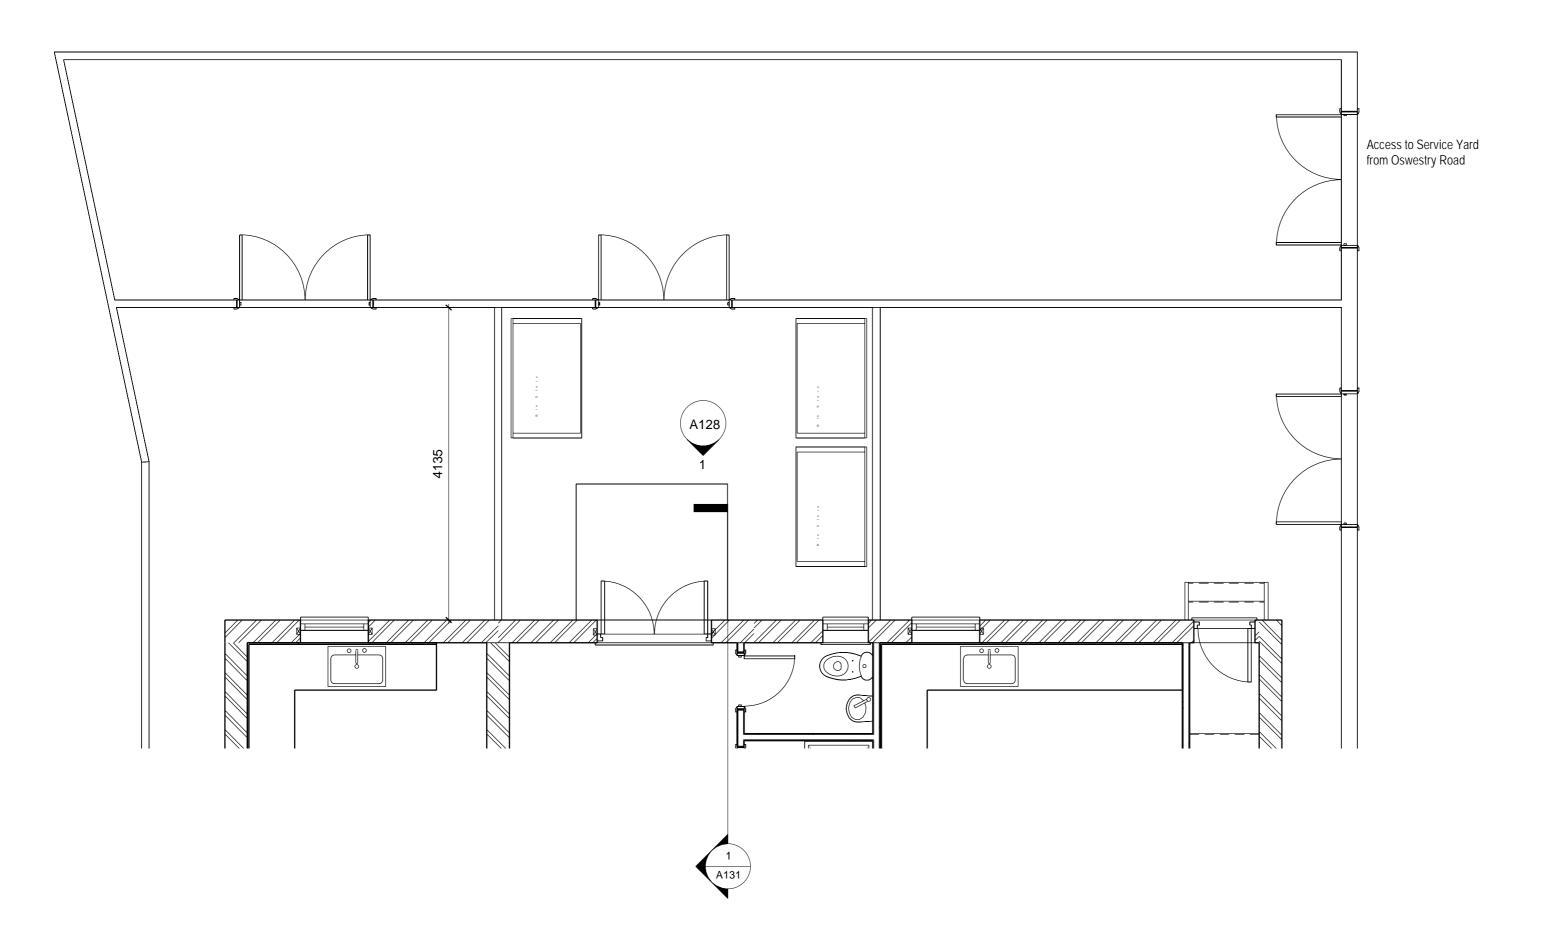

Proposed - Level 0 - Ground Floor Rear

| No.               | Description                         | Date    |
|-------------------|-------------------------------------|---------|
|                   |                                     |         |
|                   |                                     |         |
|                   |                                     |         |
|                   |                                     |         |
|                   |                                     |         |
|                   |                                     |         |
|                   |                                     |         |
|                   |                                     |         |
|                   |                                     |         |
| CODE              | SUITABILITY DESCRIPTION             |         |
| STATUS            | PURPOSE OF ISSUE                    |         |
| Applicant: Y3S E  | states Limited 30 St Giles Oxford ( | OX1 3LE |
| Agent: K2 Archite | ecture enquiry.plans@gmail.con      |         |