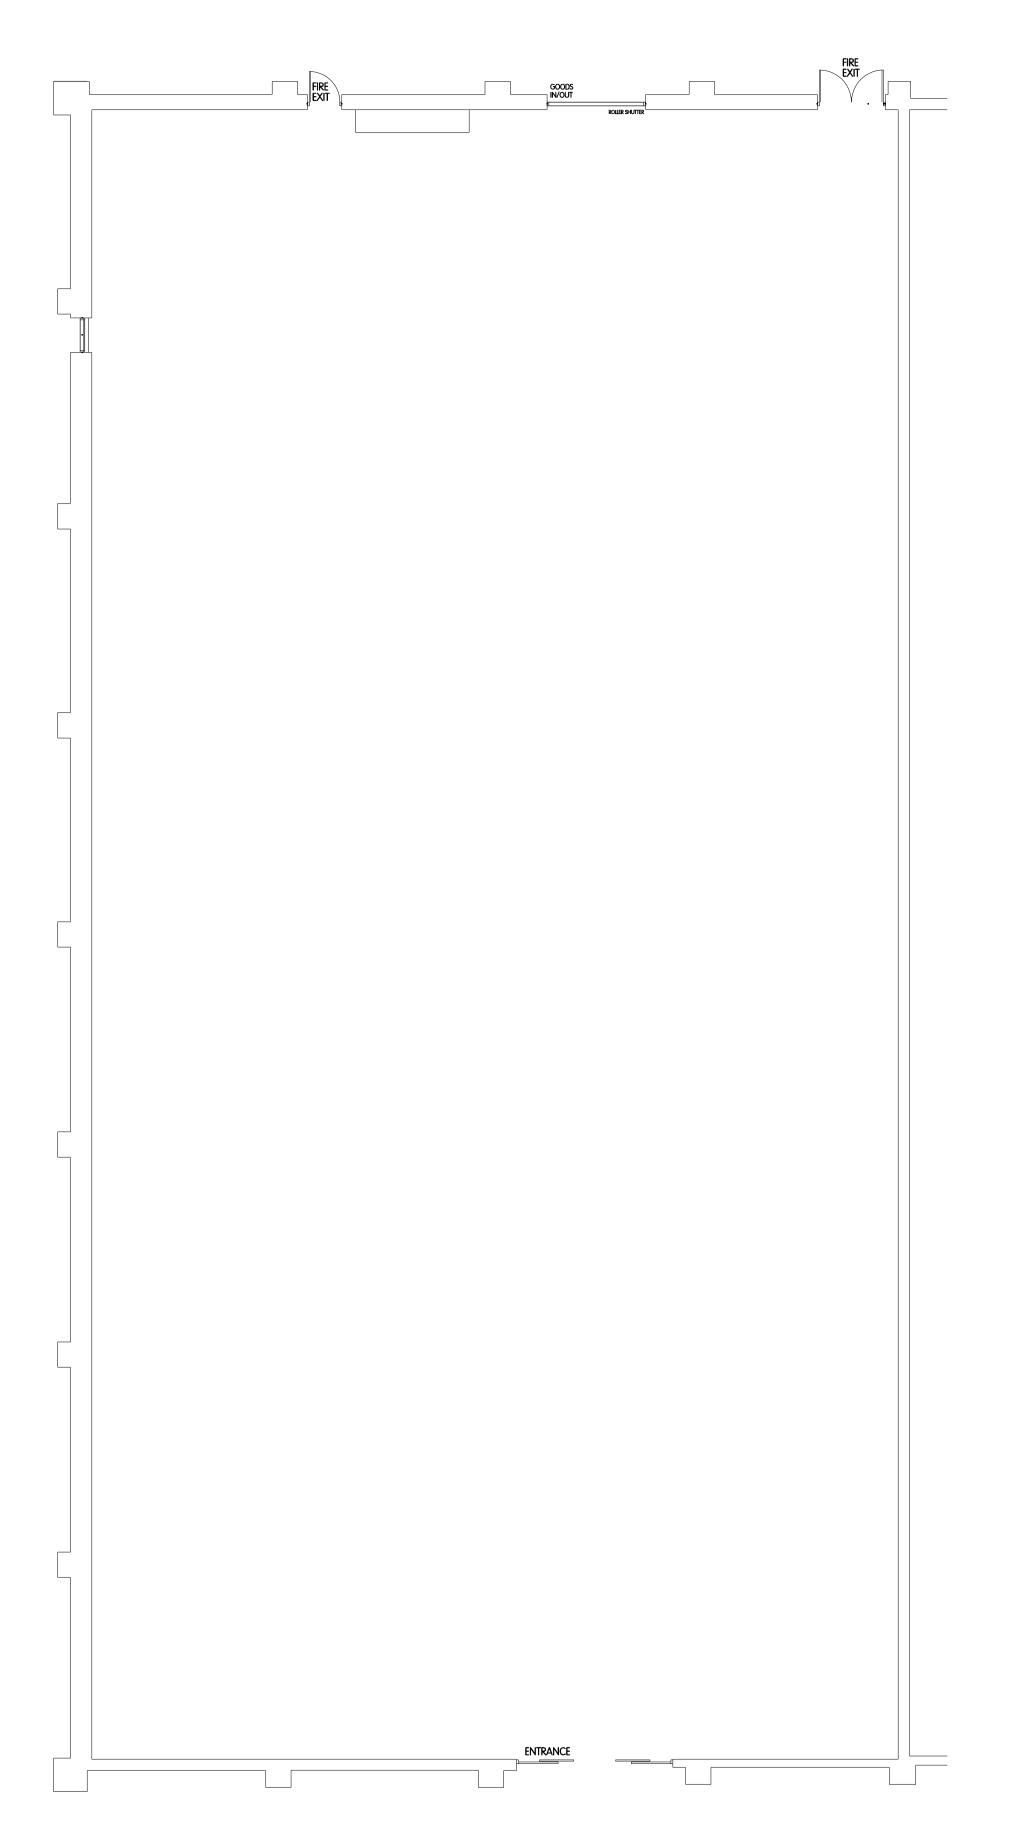

EXISTING GROUND FLOOR LAYOUT PLAN - 1:100

ALL DIMENSIONS TO BE CHECKED ON SITE

WRITTEN DIMENSION TO BE TAKEN IN PREFERENCE TO SCALED. COPYRIGHT © 2015.

Except where otherwise stated all rights, including copyright, in the content of these drawings and designs belong to NWD Architects Ltd.

You are not permitted to copy, digitise, adapt or change these materials without the prior written permission of NWD Architects Ltd. REV DATE DESCRIPTION A1 - 1:50 | A3 - 1:100 <sup>0</sup>

Developers Drawing Number(s): DRAWINGS FROM FILE