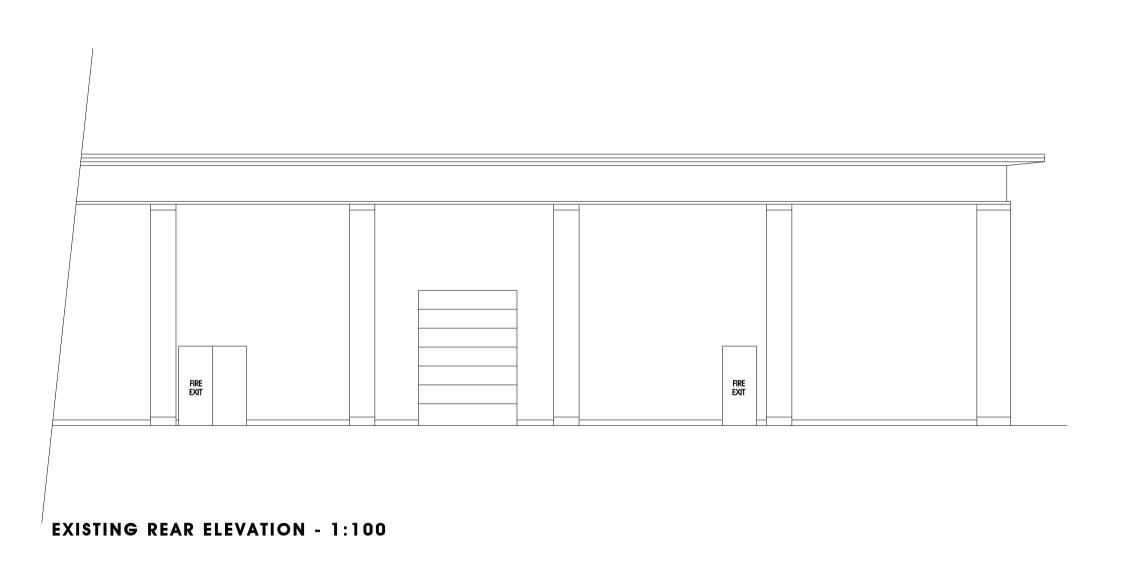

PROJECT

CHESTERFIELD
Unit 5, Ravenside Retall, Park Markham Road,
Chesterfield, \$40 1TB

DESCRIPTION

Existing layout plan, elevations & sections

SCALE A1 1:100

SCALE A3 DRAWN BY MJT

REVISION

DATE 28 October 2023 DRAWING NO.