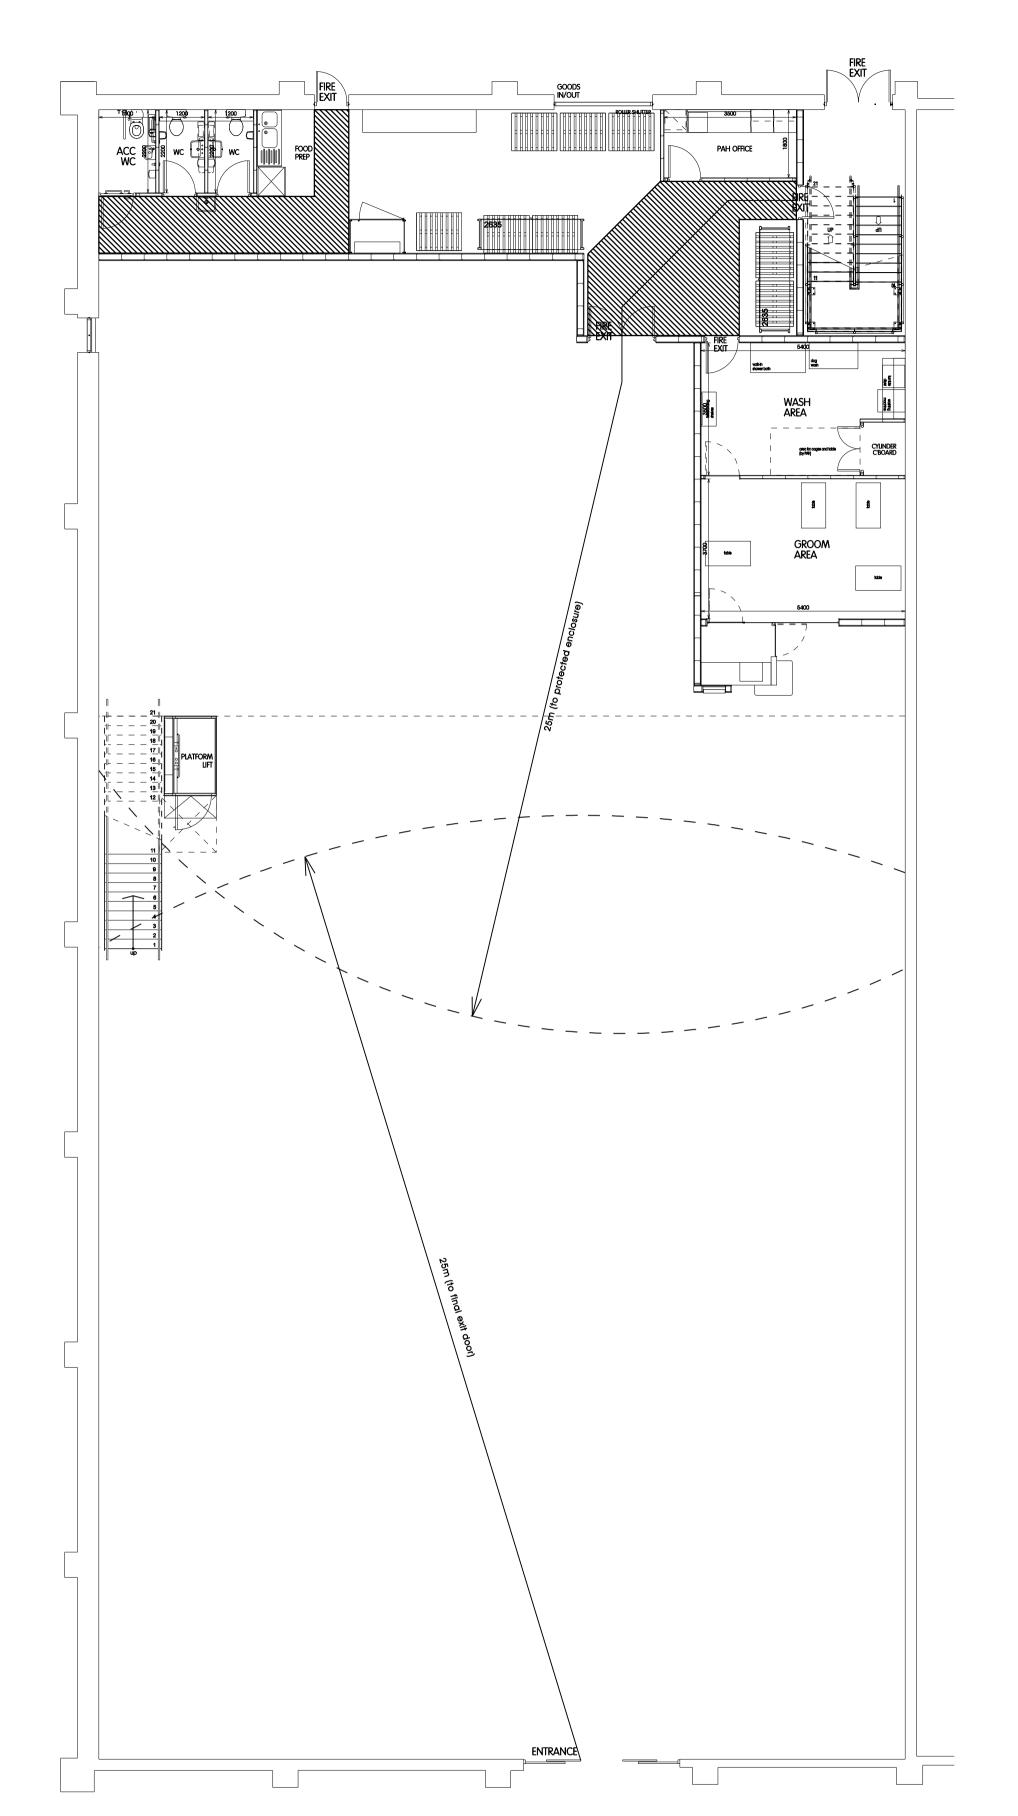

PROPOSED GROUND FLOOR LAYOUT PLAN - 1:100

PROPOSED MEZZANINE LAYOUT PLAN - 1:100

PROPOSED REAR ELEVATION - 1:100

ALL DIMENSIONS TO BE CHECKED ON SITE ALL DIMENSIONS TO BE CHECKED ON SITE

WRITTEN DIMENSION TO BE TAKEN IN PREFERENCE TO SCALED. COPYRIGHT © 2015.

GROUND FLOOR

PROPOSED RETAIL AREA = 765.7sq.m / 8242sq.ft PROPOSED AMENITY AREA = 105.3sq.m / 1133sq.ft PROPOSED GROOMERS AREA = 46.5sq.m / 501sq.ft

GROSS GROUND FLOOR AREA = 930.8sq.m / 10019sq.ft

Developers Drawing Number(s): DRAWINGS FROM FILE