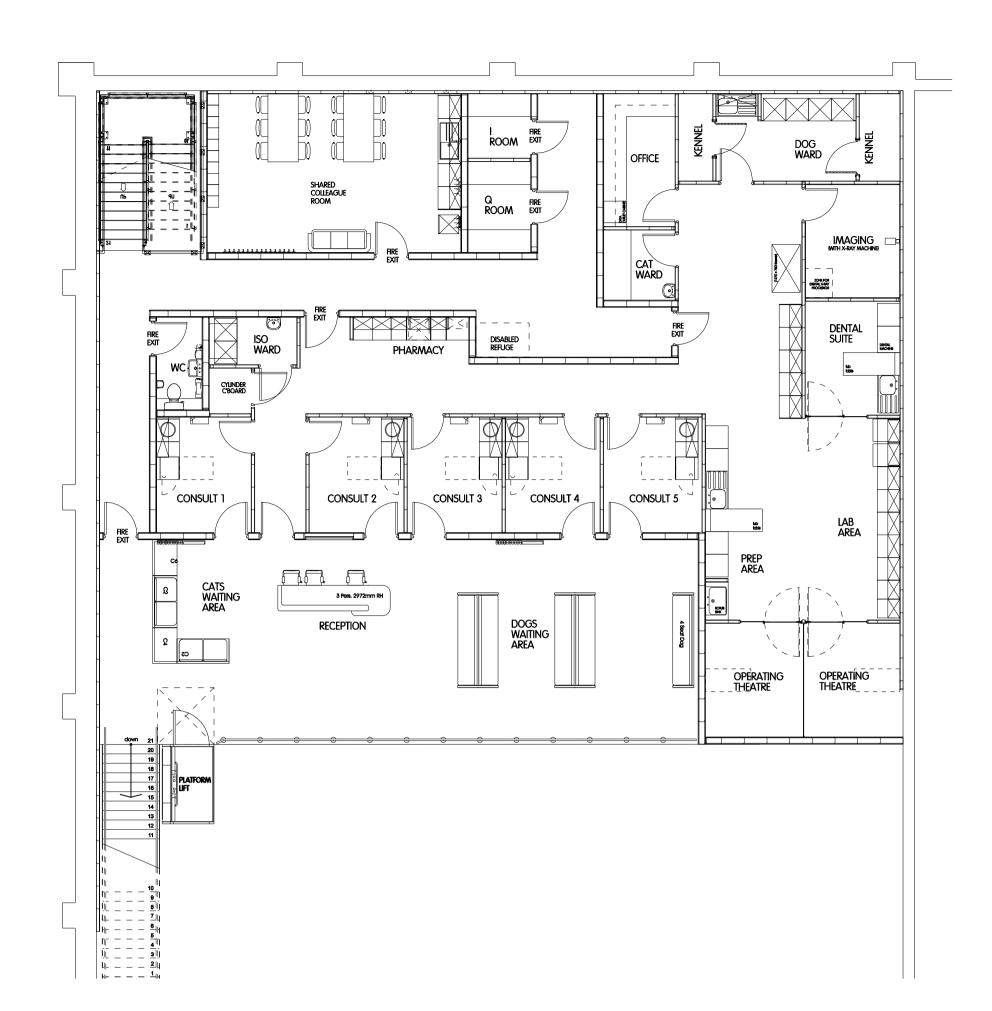

PROPOSED GROUND FLOOR LAYOUT PLAN - 1:100

PROPOSED MEZZANINE LAYOUT PLAN - 1:100

PROPOSED REAR ELEVATION - 1:100

ALL DIMENSIONS TO BE CHECKED ON SITE ALL DIMENSIONS TO BE CHECKED ON SITE

WRITTEN DIMENSION TO BE TAKEN IN PREFERENCE TO SCALED. COPYRIGHT © 2015.

MEZZANINE

PROPOSED RETAIL AREA = 11.5sq.m / 124sq.ft PROPOSED AMENITY AREA = 89.4sq.m / 962sq.ft

PROPOSED VETERINARY SURGERY AREA = 256.1sq.m / 2757q.ft

GROSS MEZZANINE FLOOR AREA = 357.1sq.m / 3844sq.ft