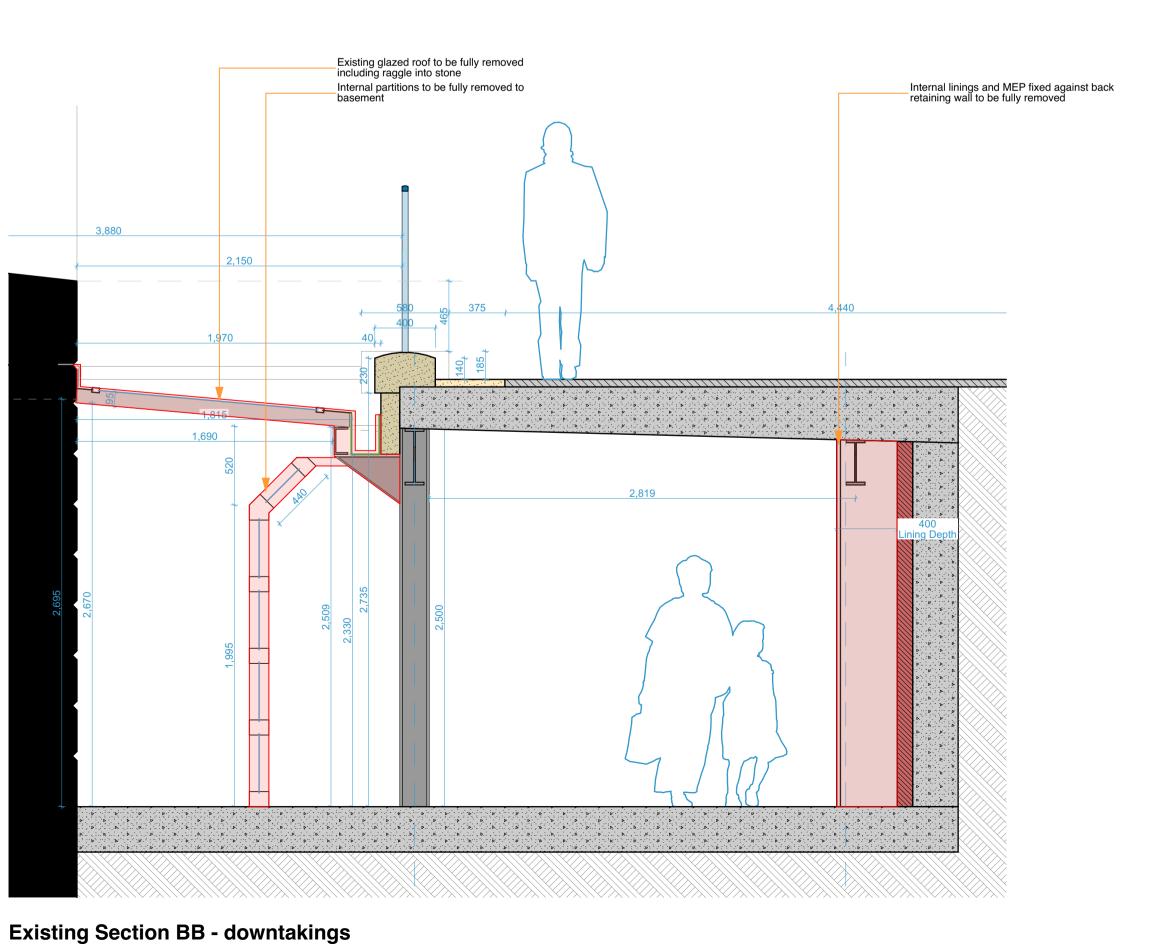

Notes / Key Proposed downtakings for shell works only: Floors: existing floors are concrete slab generally with tiled finish to glazed circulation corridor - all finishes retained as existing as part of shell works Walls: rear retaining wall and internal skin of brickwork retained, all linings (in partial state of removal) to be fully removed to allow for install of internal tanking plaster. Stone indents required where water ingress has damaged **Partitions:** all internal partitions (studs, brickwork, glazed etc.) are non-load bearing and are to be fully removed **Ceilings:** only some areas of ceilings remain, to be fully removed to expose concrete soffit Steel structure: existing steel structure with intumescent coating is in varying condition. Some local areas will be removed and replaced in line with the structural engineer's design. All other areas to be sanded back to remove paint prior to applying new intumescent coatings throughout (including replaced sections). **MEP services:** all MEP services on rear retaining wall to be fully removed. Existing drainage pops up are to be retained during shell works Glazed roof: existing glazed roof (no longer fit for purpose) to be fully removed to allow for replacement Curtain walling: one panel of existing curtain walling to be fully removed External doors: 2no. external doors retained Internal doors: 1no. internal door connecting back to main building basement retained 05/02/24DCSADateDrawnChecked Issue for Planning RevID Description Project Status Planning Do not scale from this drawing. All existing dimensions to be checked on site prior to commencement of works or manufacturing of components. Any discrepancies to be brought to the attention of the architect - if in doubt, ask. This drawing is the copyright of John Gilbert Architects Ltd. No copying or distribution of this drawing or any part thereof is permitted without prior written permission. 201 White Studios, 62 Templeton Street, Glasgow, G40 1DA ARCHITECTS Tel: 0141 551 8383 Web: www.johngilbert.co.uk Glasgow Life Project Name Gallery of Modern Art Drawing Title Proposed Downtakings Plan