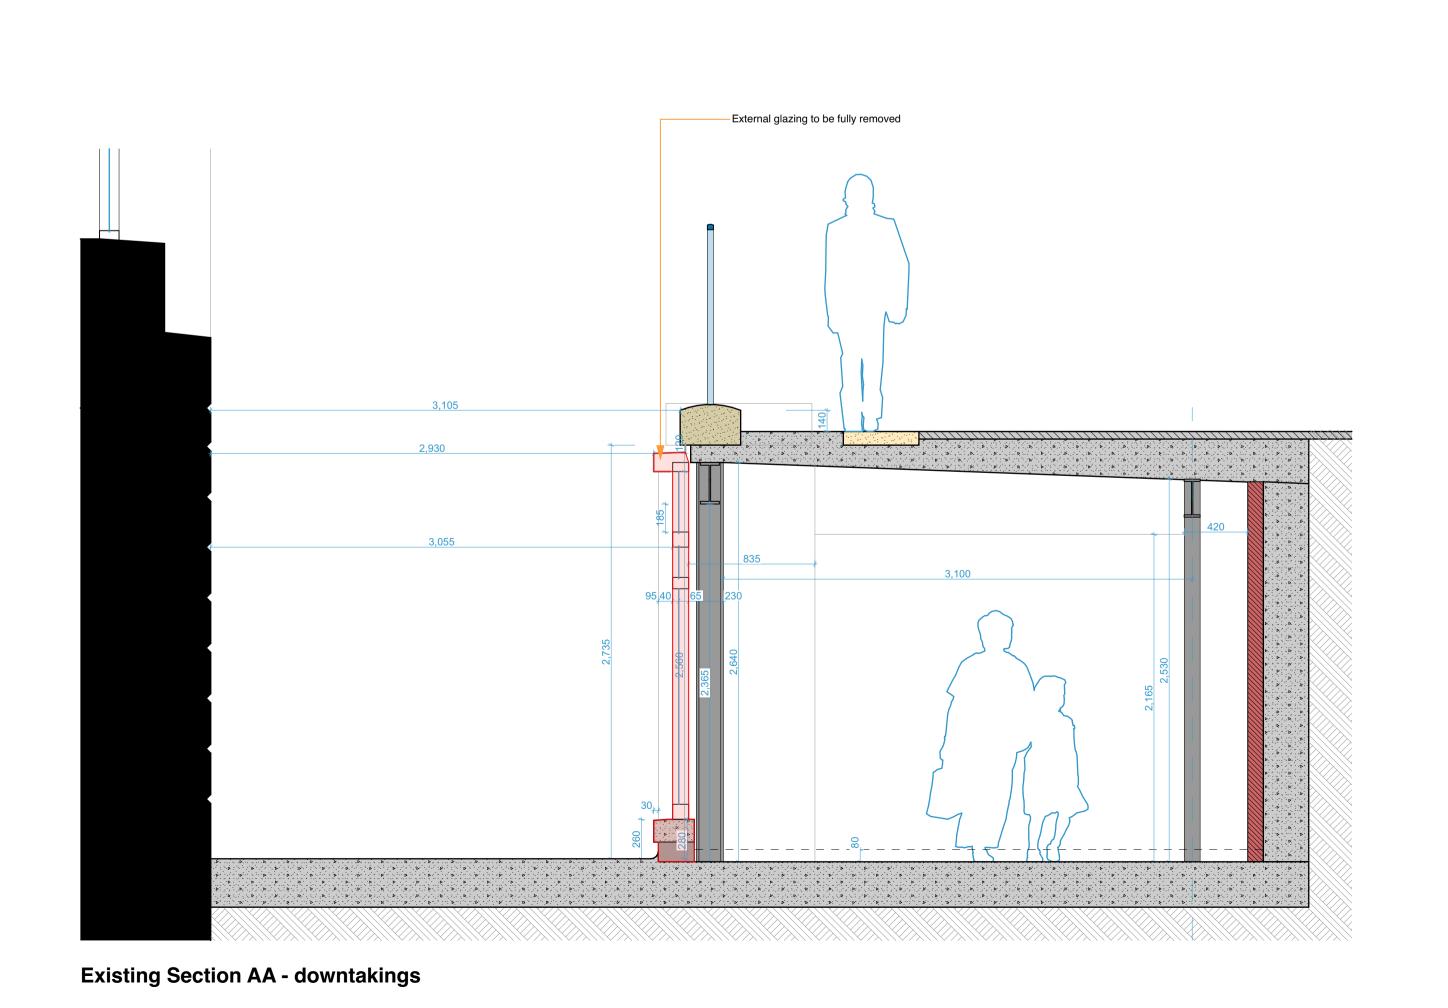

Notes / Key Proposed downtakings for shell works only: Floors: existing floors are concrete slab generally with tiled finish to glazed circulation corridor - all finishes retained as existing as part of shell works Walls: rear retaining wall and internal skin of brickwork retained, all linings (in partial state of removal) to be fully removed to allow for install of internal tanking plaster. Stone indents required where water ingress has damaged **Partitions:** all internal partitions (studs, brickwork, glazed etc.) are non-load bearing and are to be fully removed **Ceilings:** only some areas of ceilings remain, to be fully removed to expose concrete soffit Steel structure: existing steel structure with intumescent coating is in varying condition. Some local areas will be removed and replaced in line with the structural engineer's design. All other areas to be sanded back to remove paint prior to applying new intumescent coatings throughout (including replaced sections). **MEP services:** all MEP services on rear retaining wall to be fully removed. Existing drainage pops up are to be retained during shell works Glazed roof: existing glazed roof (no longer fit for purpose) to be fully removed to allow for replacement Curtain walling: one panel of existing curtain walling to be fully removed External doors: 2no. external doors retained Internal doors: 1no. internal door connecting back to main building basement retained 05/02/24DCSADateDrawnChecked Issue for Planning RevID Description Project Status Planning Do not scale from this drawing. All existing dimensions to be checked on site prior to commencement of works or manufacturing of components. Any discrepancies to be brought to the attention of the architect - if in doubt, ask. This drawing is the copyright of John Gilbert Architects Ltd. No copying or distribution of this drawing or any part thereof is permitted without prior written permission. 201 White Studios, 62 Templeton Street, Glasgow, G40 1DA ARCHITECTS Tel: 0141 551 8383 Web: www.johngilbert.co.uk Glasgow Life Project Name Gallery of Modern Art Drawing Title Proposed Downtakings Plan