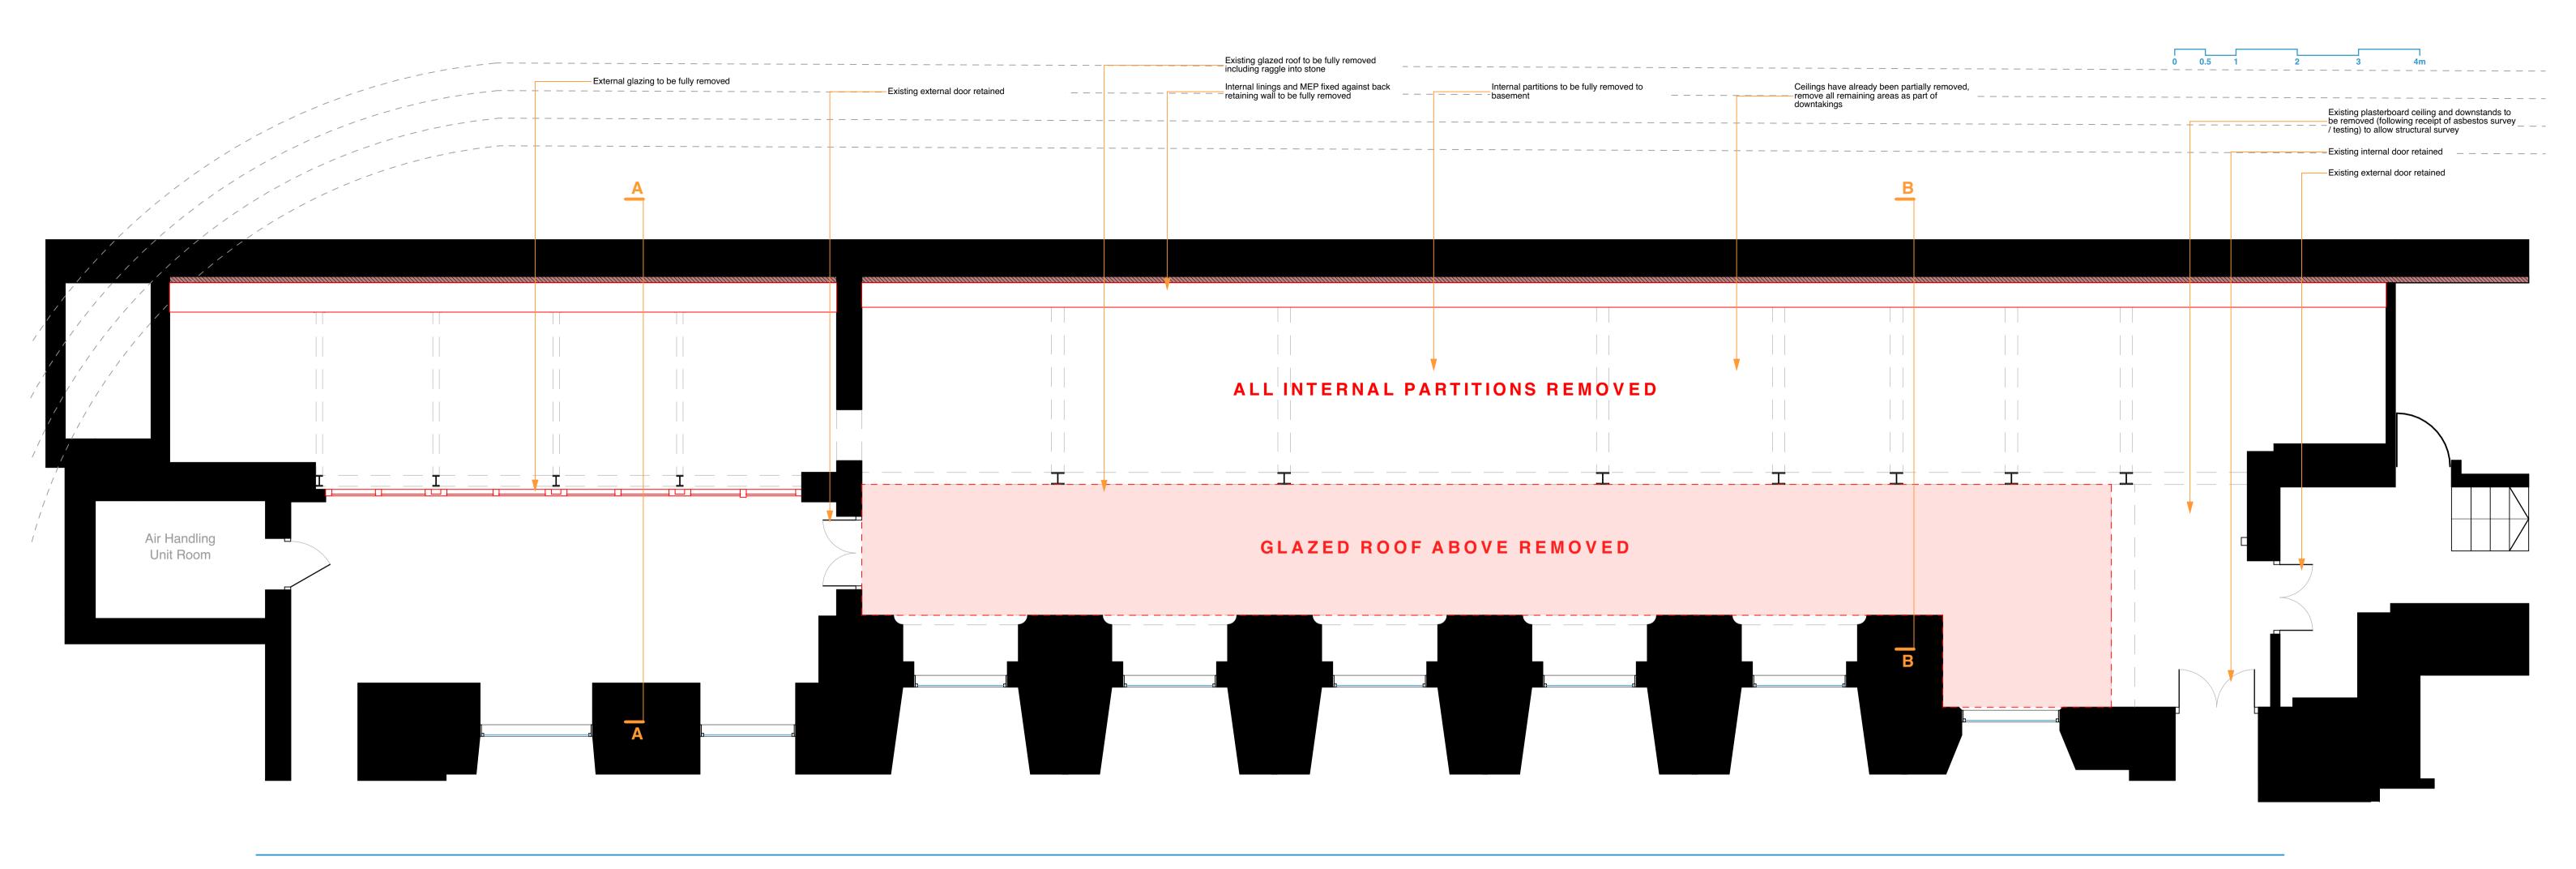

Notes / Key Proposed downtakings for shell works only: Floors: existing floors are concrete slab generally with tiled finish to glazed circulation corridor - all finishes retained as existing as part of shell works Walls: rear retaining wall and internal skin of brickwork retained, all linings (in partial state of removal) to be fully removed to allow for install of internal tanking plaster. Stone indents required where water ingress has damaged **Partitions:** all internal partitions (studs, brickwork, glazed etc.) are non-load bearing and are to be fully removed **Ceilings:** only some areas of ceilings remain, to be fully removed to expose concrete soffit Steel structure: existing steel structure with intumescent coating is in varying condition. Some local areas will be removed and replaced in line with the structural engineer's design. All other areas to be sanded back to remove paint prior to applying new intumescent coatings throughout (including replaced sections). **MEP services:** all MEP services on rear retaining wall to be fully removed. Existing drainage pops up are to be retained during shell works Glazed roof: existing glazed roof (no longer fit for purpose) to be fully removed to allow for replacement Curtain walling: one panel of existing curtain walling to be fully removed External doors: 2no. external doors retained Internal doors: 1no. internal door connecting back to main building basement retained 05/02/24DCSADateDrawnChecked Issue for Planning RevID Description Project Status Planning Do not scale from this drawing. All existing dimensions to be checked on site prior to commencement of works or manufacturing of components. Any discrepancies to be brought to the attention of the architect - if in doubt, ask. This drawing is the copyright of John Gilbert Architects Ltd. No copying or distribution of this drawing or any part thereof is permitted without prior written permission. 201 White Studios, 62 Templeton Street, Glasgow, G40 1DA ARCHITECTS Tel: 0141 551 8383 Web: www.johngilbert.co.uk Glasgow Life Project Name Gallery of Modern Art Drawing Title Proposed Downtakings Plan