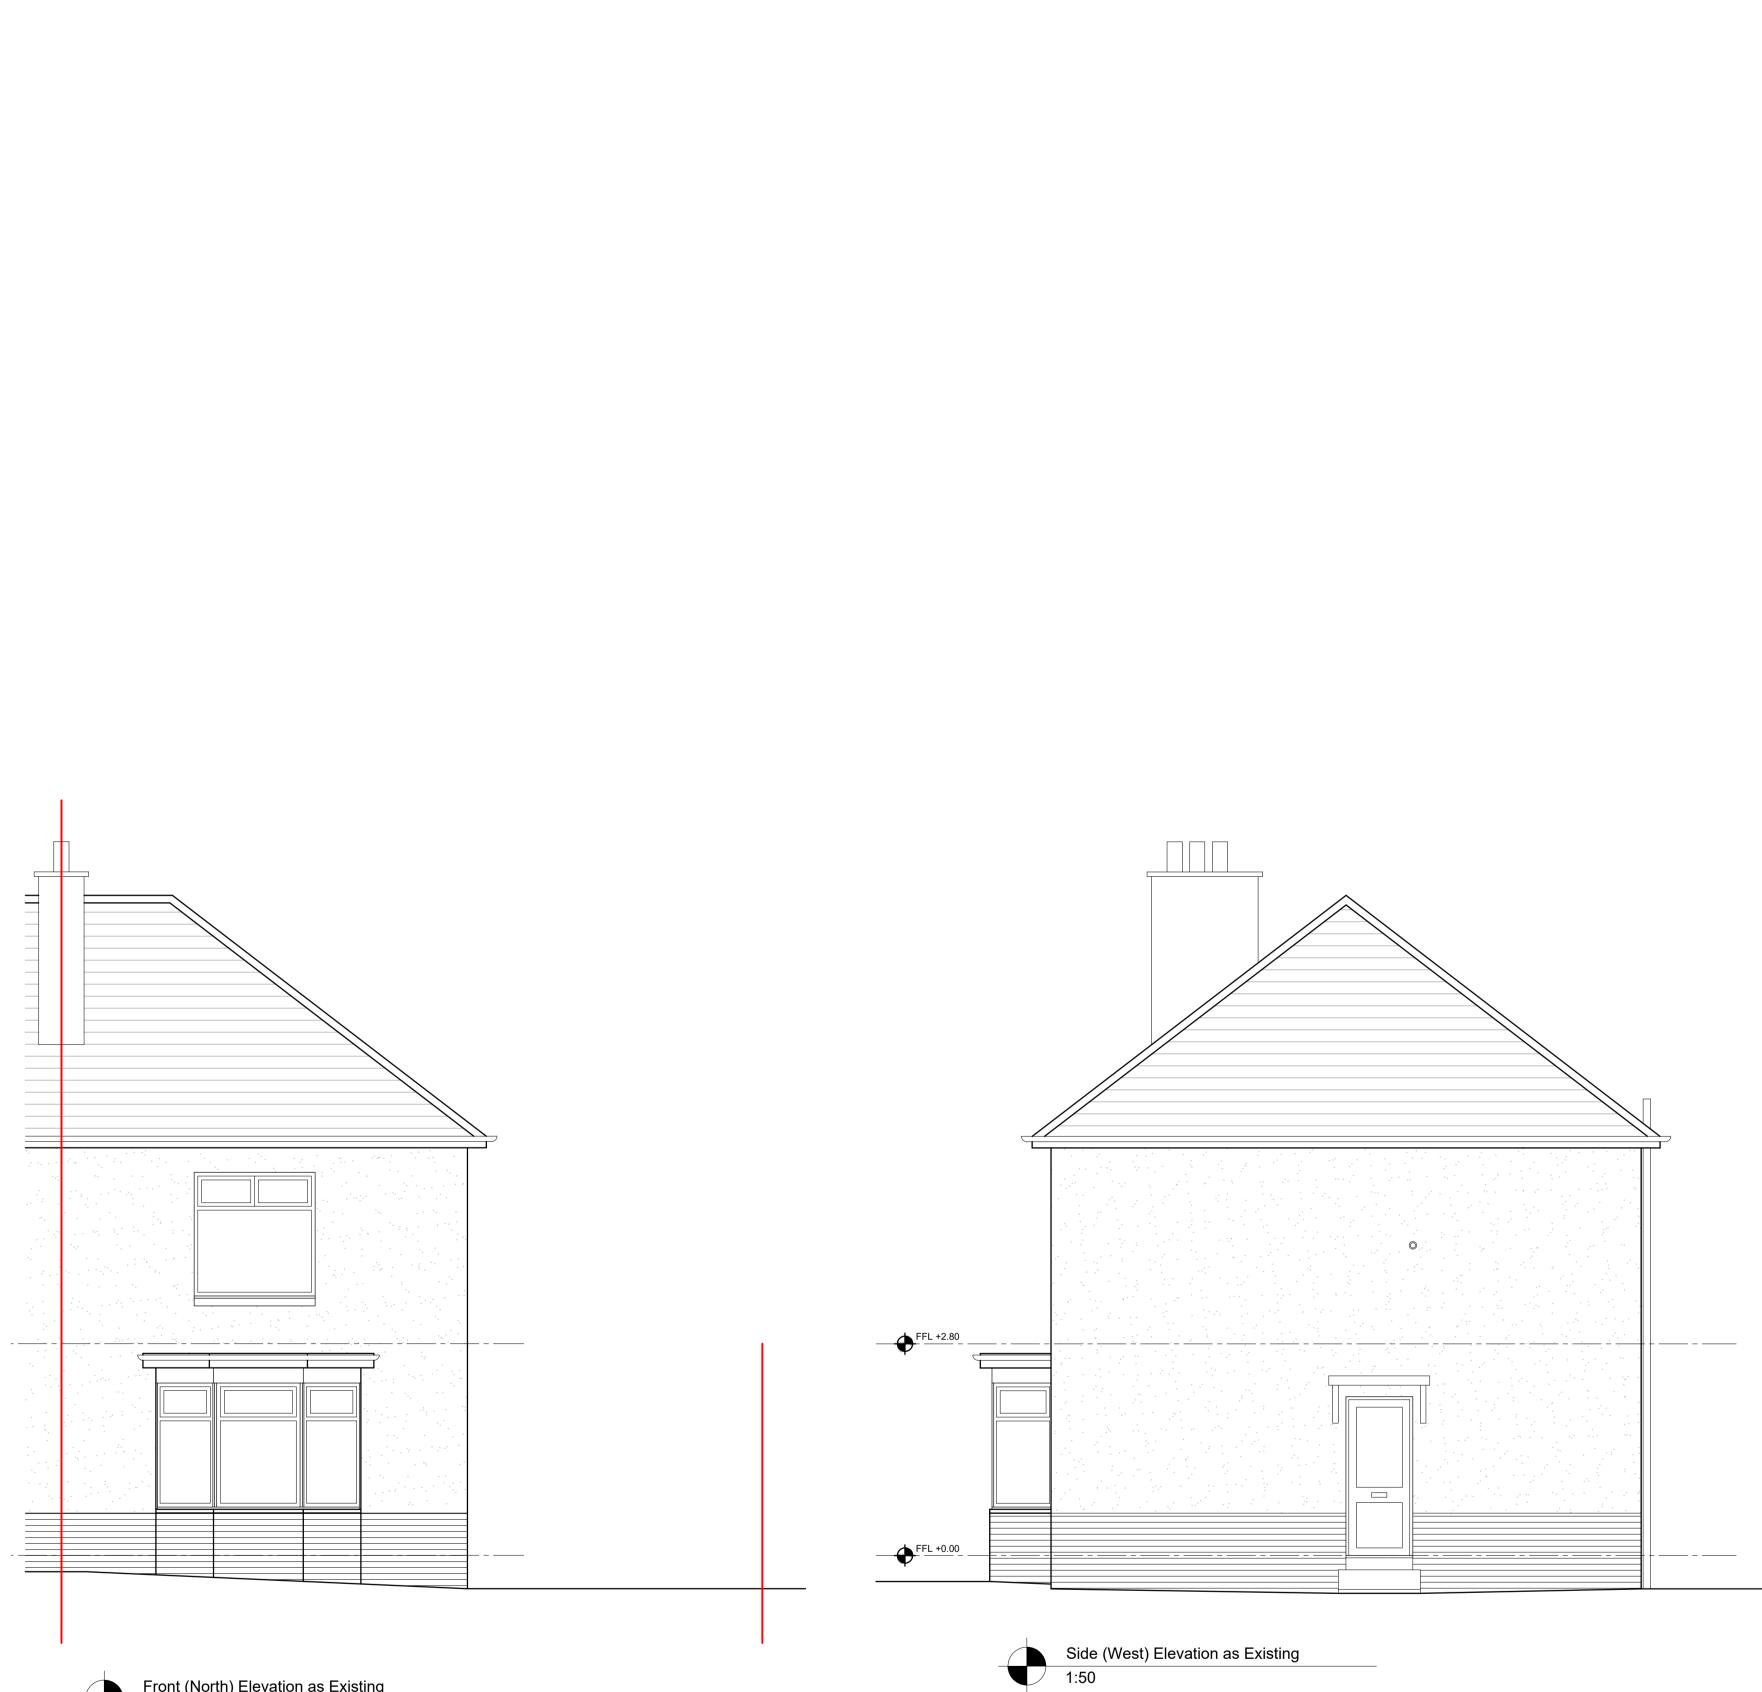

Front (North) Elevation as Existing 1:50

|          | DO NOT SCALE FROM DRAWINGS<br>All dimensions to be checked on site by Contractor and any<br>discrepancies to be notified to the Architect prior to works being<br>commenced. USe Figured Dimensions ONLY.<br>COPYRIGHT<br>All Rights Reserved. All Documents and Drawings prepared by S2<br>Architecture remain the property of S2 Architecture. |
|----------|--------------------------------------------------------------------------------------------------------------------------------------------------------------------------------------------------------------------------------------------------------------------------------------------------------------------------------------------------|
|          | Notes:<br>Existing Walls<br>Proposed Walls                                                                                                                                                                                                                                                                                                       |
|          | Proposed Downtakings                                                                                                                                                                                                                                                                                                                             |
|          |                                                                                                                                                                                                                                                                                                                                                  |
|          |                                                                                                                                                                                                                                                                                                                                                  |
|          |                                                                                                                                                                                                                                                                                                                                                  |
|          |                                                                                                                                                                                                                                                                                                                                                  |
|          |                                                                                                                                                                                                                                                                                                                                                  |
|          |                                                                                                                                                                                                                                                                                                                                                  |
|          |                                                                                                                                                                                                                                                                                                                                                  |
|          |                                                                                                                                                                                                                                                                                                                                                  |
|          |                                                                                                                                                                                                                                                                                                                                                  |
|          |                                                                                                                                                                                                                                                                                                                                                  |
|          |                                                                                                                                                                                                                                                                                                                                                  |
|          |                                                                                                                                                                                                                                                                                                                                                  |
|          |                                                                                                                                                                                                                                                                                                                                                  |
|          |                                                                                                                                                                                                                                                                                                                                                  |
|          |                                                                                                                                                                                                                                                                                                                                                  |
|          |                                                                                                                                                                                                                                                                                                                                                  |
|          |                                                                                                                                                                                                                                                                                                                                                  |
|          |                                                                                                                                                                                                                                                                                                                                                  |
| sting    |                                                                                                                                                                                                                                                                                                                                                  |
|          |                                                                                                                                                                                                                                                                                                                                                  |
|          | Rev Date Description Iss                                                                                                                                                                                                                                                                                                                         |
|          | Project Status: Planning Unit 3, 5 Auchinairn Road                                                                                                                                                                                                                                                                                               |
|          | ARCHITECTURE Bishopbriggs<br>ARCHITECTURE                                                                                                                                                                                                                                                                                                        |
|          | Rear & Side Extensions                                                                                                                                                                                                                                                                                                                           |
|          | Mr Keel & Miss Mullen Elevations as Existing<br>83 Dunwan Avenue<br>Glasgow                                                                                                                                                                                                                                                                      |
| 1:50<br> | G13 4AU Scale: As noted @ A1                                                                                                                                                                                                                                                                                                                     |