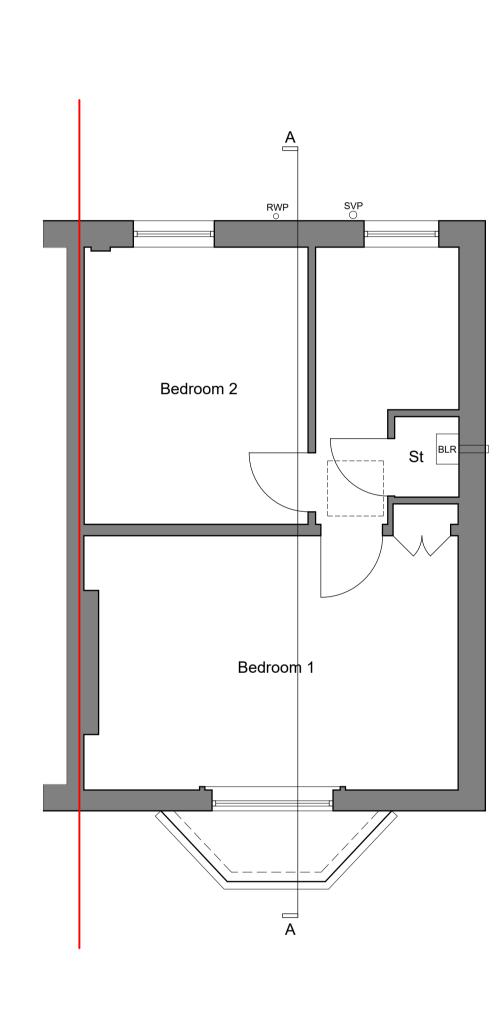

Existing Walls

Proposed Walls

Notes:

Proposed Downtakings

Rev Date Description Project Status: Planning Unit 3, 5 Auchinairn Road Bishopbriggs Tel: 0141 772 3669 info@s2arch.co.uk Rear & Side Extensions Mr Keel & Miss Mullen 83 Dunwan Avenue Glasgow G13 4AU

Plans as Existing

Scale: As noted @ A

Scale: As noted @ A1

L(20)002