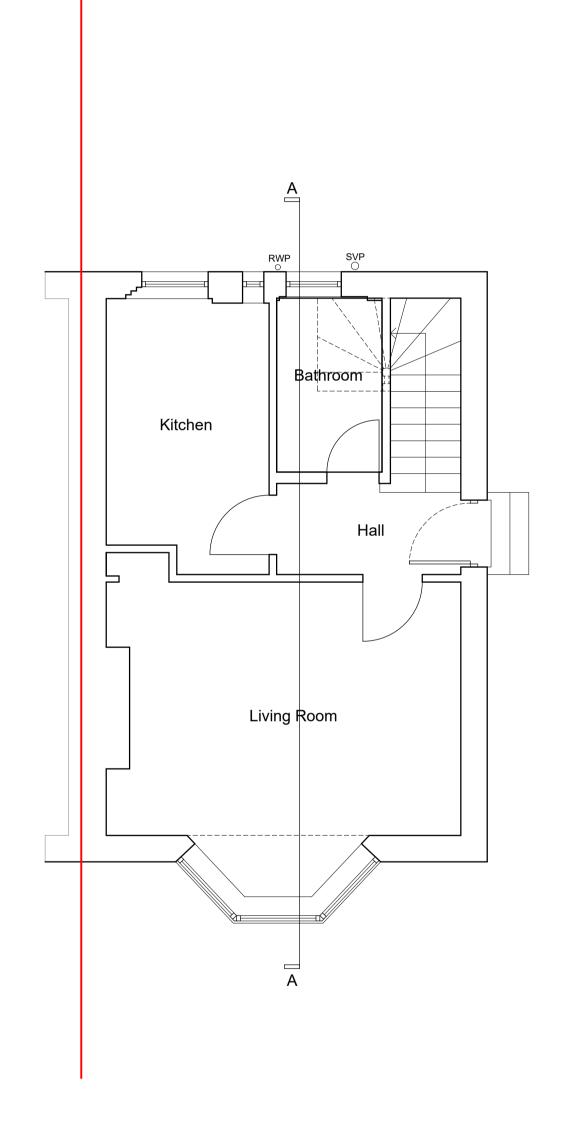

Ground Floor Plan as Existing
1:50

DO NOT SCALE FROM DRAWINGS

All dimensions to be checked on site by Contractor and any discrepancies to be notified to the Architect prior to works being commenced. USe Figured Dimensions ONLY. COPYRIGHT
All Rights Reserved. All Documents and Drawings prepared by S2
Architecture remain the property of S2 Architecture.

Existing Walls

Proposed Walls

Notes:

Proposed Downtakings

Rev Date Description Project Status: Planning Unit 3, 5 Auchinairn Road Bishopbriggs Tel: 0141 772 3669 info@s2arch.co.uk Rear & Side Extensions Mr Keel & Miss Mullen 83 Dunwan Avenue Glasgow G13 4AU

Plans as Existing

Scale: As noted @ A

Scale: As noted @ A1

L(20)002