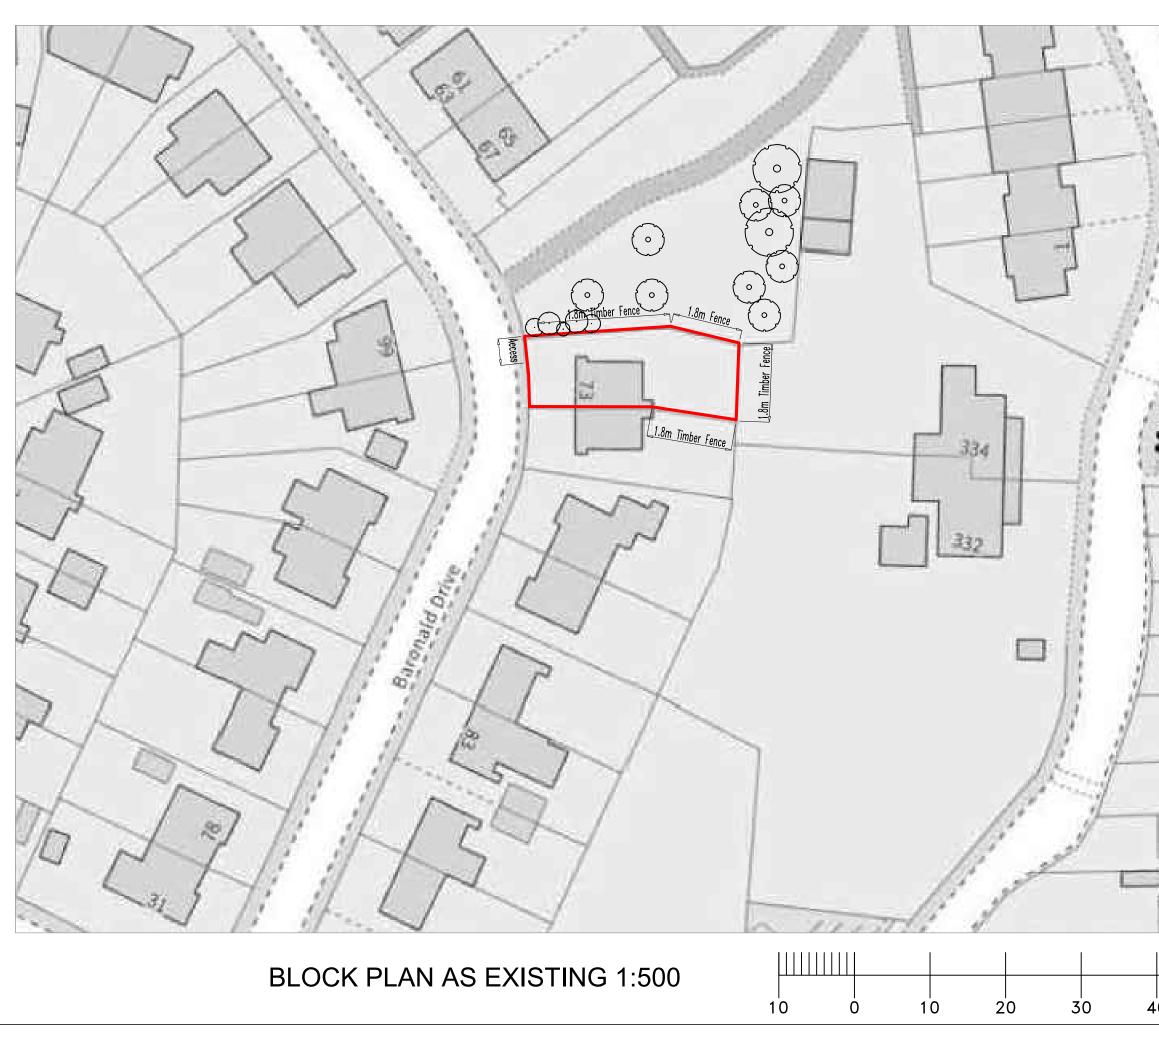

| 115              |                                                                                                                                                                                                                          |       |                                     |      |
|------------------|--------------------------------------------------------------------------------------------------------------------------------------------------------------------------------------------------------------------------|-------|-------------------------------------|------|
| 1 3              |                                                                                                                                                                                                                          |       |                                     |      |
| 13               |                                                                                                                                                                                                                          |       |                                     |      |
| 1 10             |                                                                                                                                                                                                                          |       |                                     |      |
| 1 10             |                                                                                                                                                                                                                          |       |                                     |      |
| 3 13             |                                                                                                                                                                                                                          |       |                                     |      |
| 8 12             |                                                                                                                                                                                                                          |       |                                     |      |
| 1 19             |                                                                                                                                                                                                                          |       |                                     |      |
| The state        |                                                                                                                                                                                                                          |       |                                     |      |
| 1000             |                                                                                                                                                                                                                          |       |                                     |      |
| A starting       |                                                                                                                                                                                                                          |       |                                     |      |
| -172             |                                                                                                                                                                                                                          |       |                                     |      |
| : Po             |                                                                                                                                                                                                                          |       |                                     |      |
| Property and the |                                                                                                                                                                                                                          |       |                                     |      |
|                  |                                                                                                                                                                                                                          |       |                                     |      |
|                  |                                                                                                                                                                                                                          |       |                                     |      |
|                  |                                                                                                                                                                                                                          | I     |                                     |      |
|                  |                                                                                                                                                                                                                          |       |                                     |      |
|                  |                                                                                                                                                                                                                          |       |                                     |      |
|                  | Rev Date                                                                                                                                                                                                                 | Deta  |                                     |      |
|                  | Paul Innes Construction Design<br>47 Agnew Avenue                                                                                                                                                                        |       |                                     |      |
| -                | Coatbridge<br>ML5 3QD                                                                                                                                                                                                    |       |                                     |      |
|                  | 07762 562628<br>email : paulinnes62@outlook.com                                                                                                                                                                          |       |                                     |      |
|                  | This drawing and its contents remain the property of PAUL NNES CONSTRUCTION DESIGN it must not be copied<br>or reproduced other than for the purposes of this project without prior permission — DD NDT SOLE FROM DRAWNC |       |                                     |      |
|                  | Planning<br>Proposed Alterations At                                                                                                                                                                                      |       |                                     |      |
| 3                | 73 Baronald Drive<br>Glasgow                                                                                                                                                                                             |       |                                     |      |
| 8                | For                                                                                                                                                                                                                      | · Mr. | G12 0HP<br>A Fraser & Ms. L A Innes |      |
|                  | Scale                                                                                                                                                                                                                    |       | Drawn By                            |      |
|                  | 1:500 A<br>Date                                                                                                                                                                                                          | 3     | Paul M Innes Drawing No.            | Rev  |
| <br>40 50        | 02-02-24                                                                                                                                                                                                                 |       | 230904 - P03                        | IVEN |
|                  |                                                                                                                                                                                                                          |       |                                     |      |