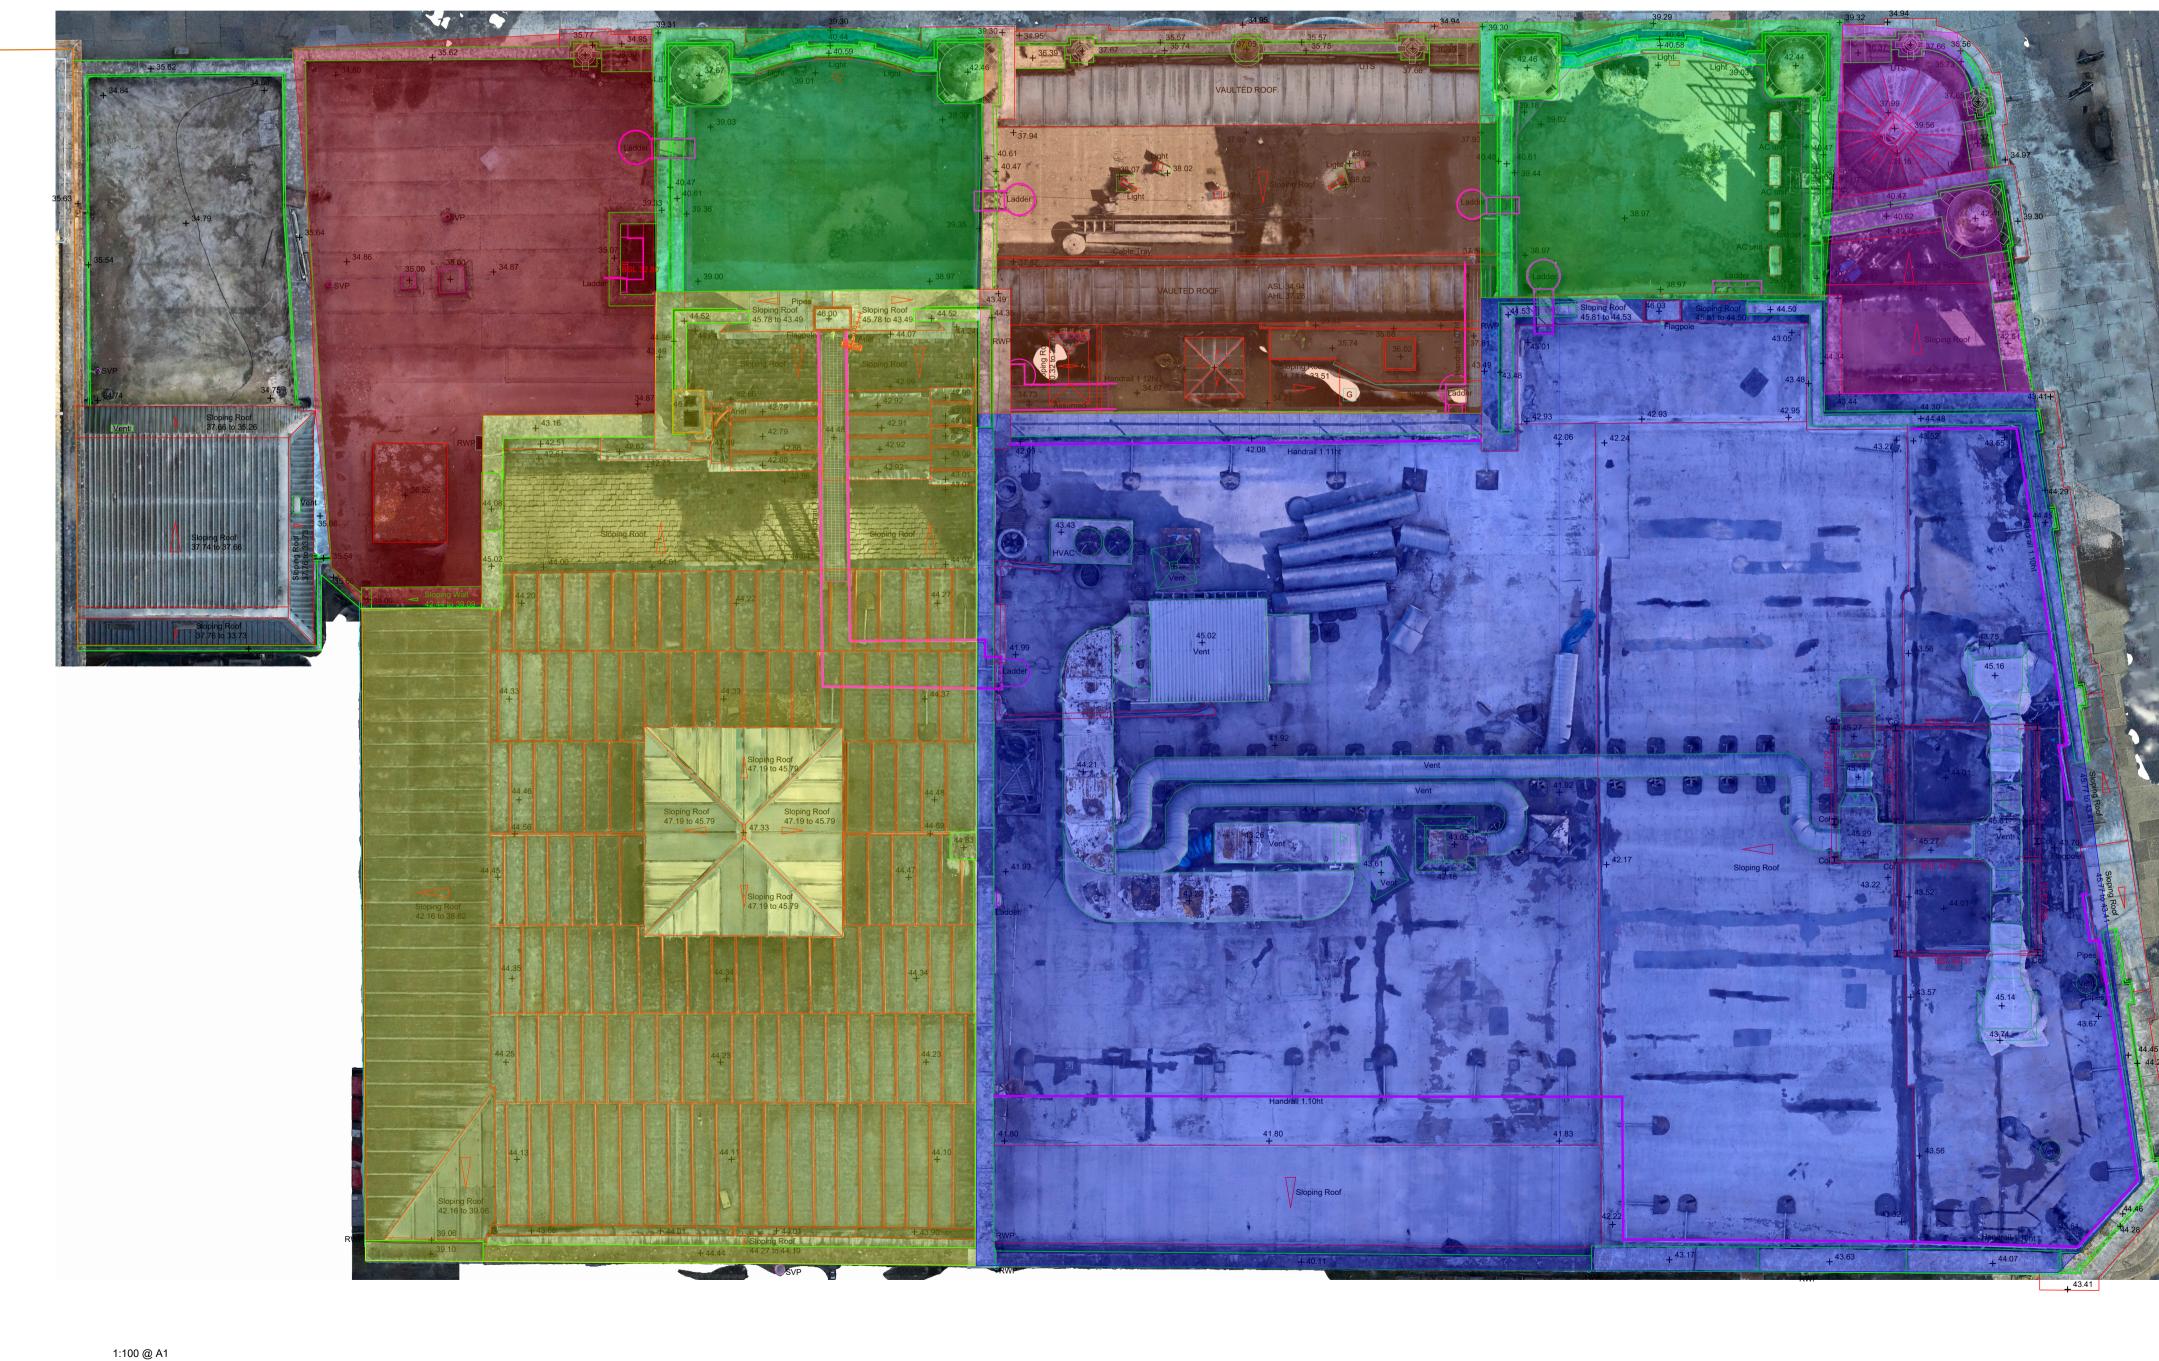

## Proposed Works

Roof 1 - Existing asphalt roof is to be receive partial bond 30mm insulated recovery board and two layer mineral felt system. Existing upstand heights are to be maintained. Roof 2 - Existing slated roof is to be stripped and related using mixture of existing slates and re-claimed scotch slates to match existing. Defective lead bay sections are to be repaired using lead to match existing code.

Roof 3 - Existing asphalt roof is to be receive partial bond 30mm insulated recovery board and two layer mineral felt system. Existing upstand heights are to be maintained. Roof 4 - No works

Roof 5 - Existing leadwork is to be stripped and replaced with new to match existing style and code. Existing asphalt roof is to be receive partial bond 30mm insulated recovery board and two layer mineral felt system. Existing upstand heights are to be maintained. Roof 6 - Existing lead cupula is to be repaired as required with lead code to match existing. Existing felt covers are to be repalced with new partial bond 30mm insulated recovery board and two layer mineral felt system