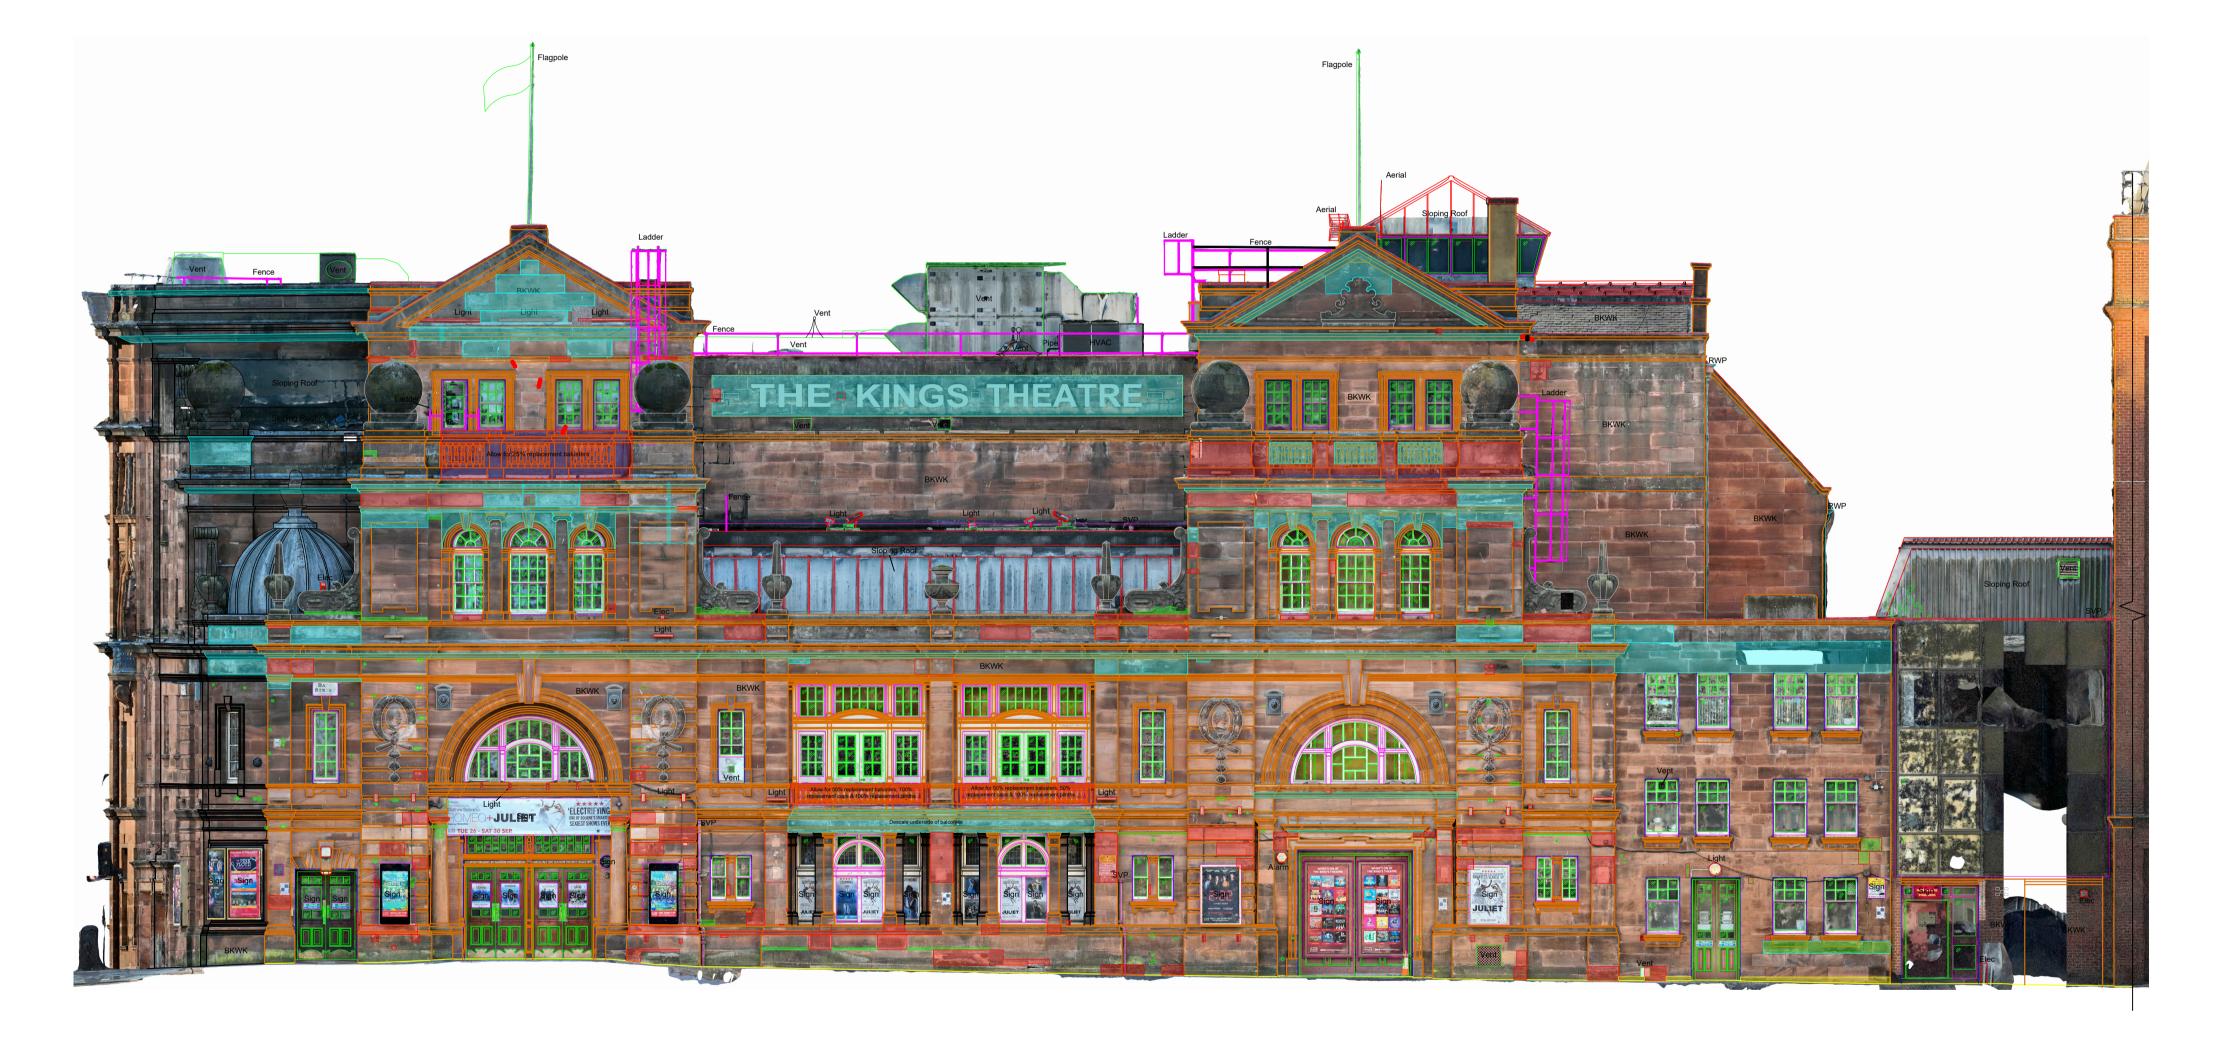

Datum 23.00 m

**ELEVATION 1** 

lotes:

The contractor is to verify all buildings and site dimensions prior to commencement of works or preparation of shop drawings.
This drawing and the building works depicted are COPYRIGHT of TRIDENT and may not be reproduced except by written permission,

Use only figured dimensions Do not scale

Note:

Existing windows are to undergo refurbishment including overhauling and redecoration. Repairs will be undertaken on a like for like basis to match existing materials.

Client:

Ambassador Theatre Group

Property:
Kings Theatre
Bath Street
Glasgow

।।tle: External Masonrv Re

External Masonry Repairs
Bath Street Elevation

| Job No:     | Drawn by: | Scale:   |  |
|-------------|-----------|----------|--|
| P2023-0422  | MD        | A1@1:100 |  |
| Drawing No: | Date:     | Checked: |  |
| P001        | Dec 2023  | MS       |  |