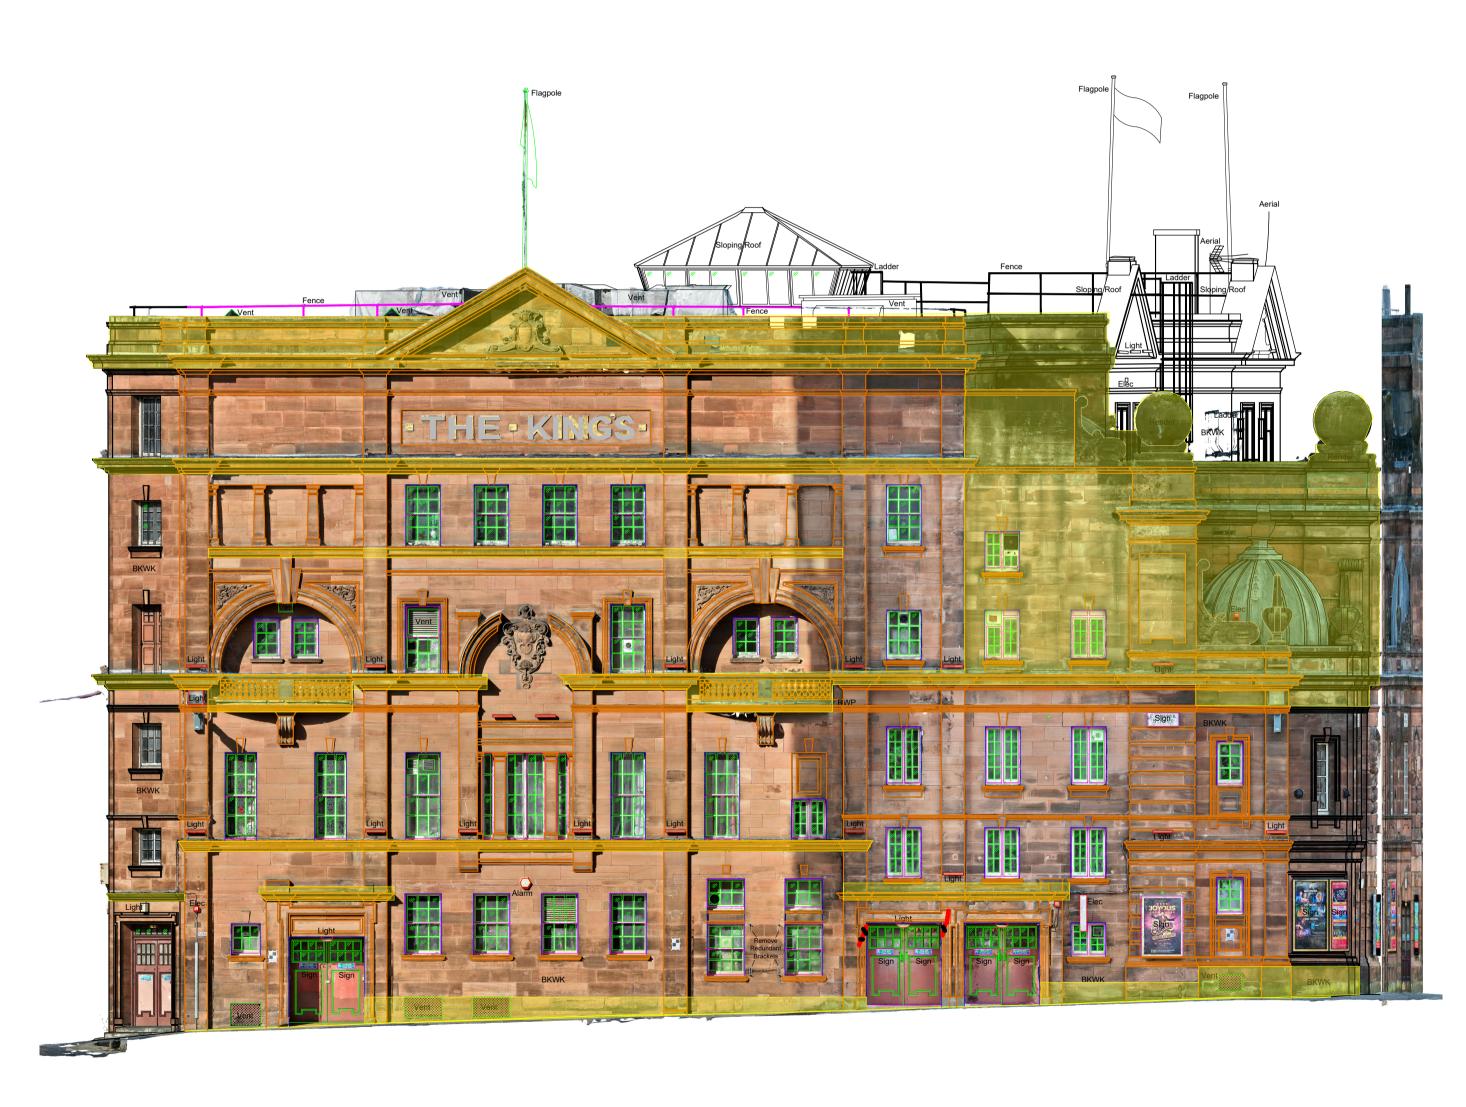

KEY:

Stone cleaning:

DOFF/ Thermatech light steam cleaning to remove damaging biological soiling only. No chemicals or biocides to be used. In addition, all other areas of stonework not highlighted to receive a light wash down.

Datum 25.00 m

| 1:100 @ A1 |   |    |    |    |    |     |
|------------|---|----|----|----|----|-----|
| 2m         | 0 | 2m | 4m | 6m | 8m | 10m |

ELEVATION 2

| This drawing and<br>COPYRIGHT of                                                                                              |                                                    | ment of wo<br>vorks depic | rks or<br>ted are |
|-------------------------------------------------------------------------------------------------------------------------------|----------------------------------------------------|---------------------------|-------------------|
| reproduced exce                                                                                                               | pt by written p                                    | ermission,                |                   |
| Use only figured                                                                                                              | aimensions                                         | ⊔o not scal               | e                 |
|                                                                                                                               |                                                    |                           |                   |
|                                                                                                                               |                                                    |                           |                   |
|                                                                                                                               |                                                    |                           |                   |
|                                                                                                                               |                                                    |                           |                   |
|                                                                                                                               |                                                    |                           |                   |
|                                                                                                                               |                                                    |                           |                   |
|                                                                                                                               |                                                    |                           |                   |
|                                                                                                                               |                                                    |                           |                   |
|                                                                                                                               |                                                    |                           |                   |
|                                                                                                                               |                                                    |                           |                   |
|                                                                                                                               |                                                    |                           |                   |
|                                                                                                                               |                                                    |                           |                   |
|                                                                                                                               |                                                    |                           |                   |
|                                                                                                                               |                                                    |                           |                   |
|                                                                                                                               |                                                    |                           |                   |
|                                                                                                                               |                                                    |                           |                   |
|                                                                                                                               |                                                    |                           |                   |
|                                                                                                                               |                                                    |                           |                   |
|                                                                                                                               |                                                    |                           |                   |
|                                                                                                                               |                                                    |                           |                   |
|                                                                                                                               |                                                    |                           |                   |
|                                                                                                                               |                                                    |                           |                   |
|                                                                                                                               |                                                    |                           |                   |
|                                                                                                                               |                                                    |                           |                   |
|                                                                                                                               | PLANN                                              | NG                        |                   |
|                                                                                                                               | PLANN<br>escription:                               | NG                        | Checked           |
| Revision: Date: D<br>Client:<br>Ambassador T                                                                                  | escription:                                        | NG                        | Checked           |
| Client:<br>Ambassador T                                                                                                       | escription:                                        | NG                        | Checked           |
| Client:                                                                                                                       | escription:                                        |                           | Checked           |
| Client:<br>Ambassador T<br>Property:<br>Kings Theatre<br>Bath Street                                                          | escription:                                        |                           | Checked           |
| Client:<br>Ambassador T<br>Property:<br>Kings Theatre<br>Bath Street<br>Glasgow                                               | heatre Group                                       |                           | Checked           |
| Client:<br>Ambassador T<br>Property:<br>Kings Theatre<br>Bath Street<br>Glasgow<br>Title:<br>External Masor<br>Elmbank Street | heatre Group                                       | Scale:                    | Checked           |
| Client:<br>Ambassador T<br>Property:<br>Kings Theatre<br>Bath Street<br>Glasgow<br>Title:<br>External Masor<br>Elmbank Street | heatre Group                                       | Scale:<br>A1@             | Checked           |
| Client:<br>Ambassador T<br>Property:<br>Kings Theatre<br>Bath Street<br>Glasgow<br>Title:<br>External Masor<br>Elmbank Street | heatre Group heatre Group Try Cleaning t Elevation | Scale:<br>A1@             | )1:100            |