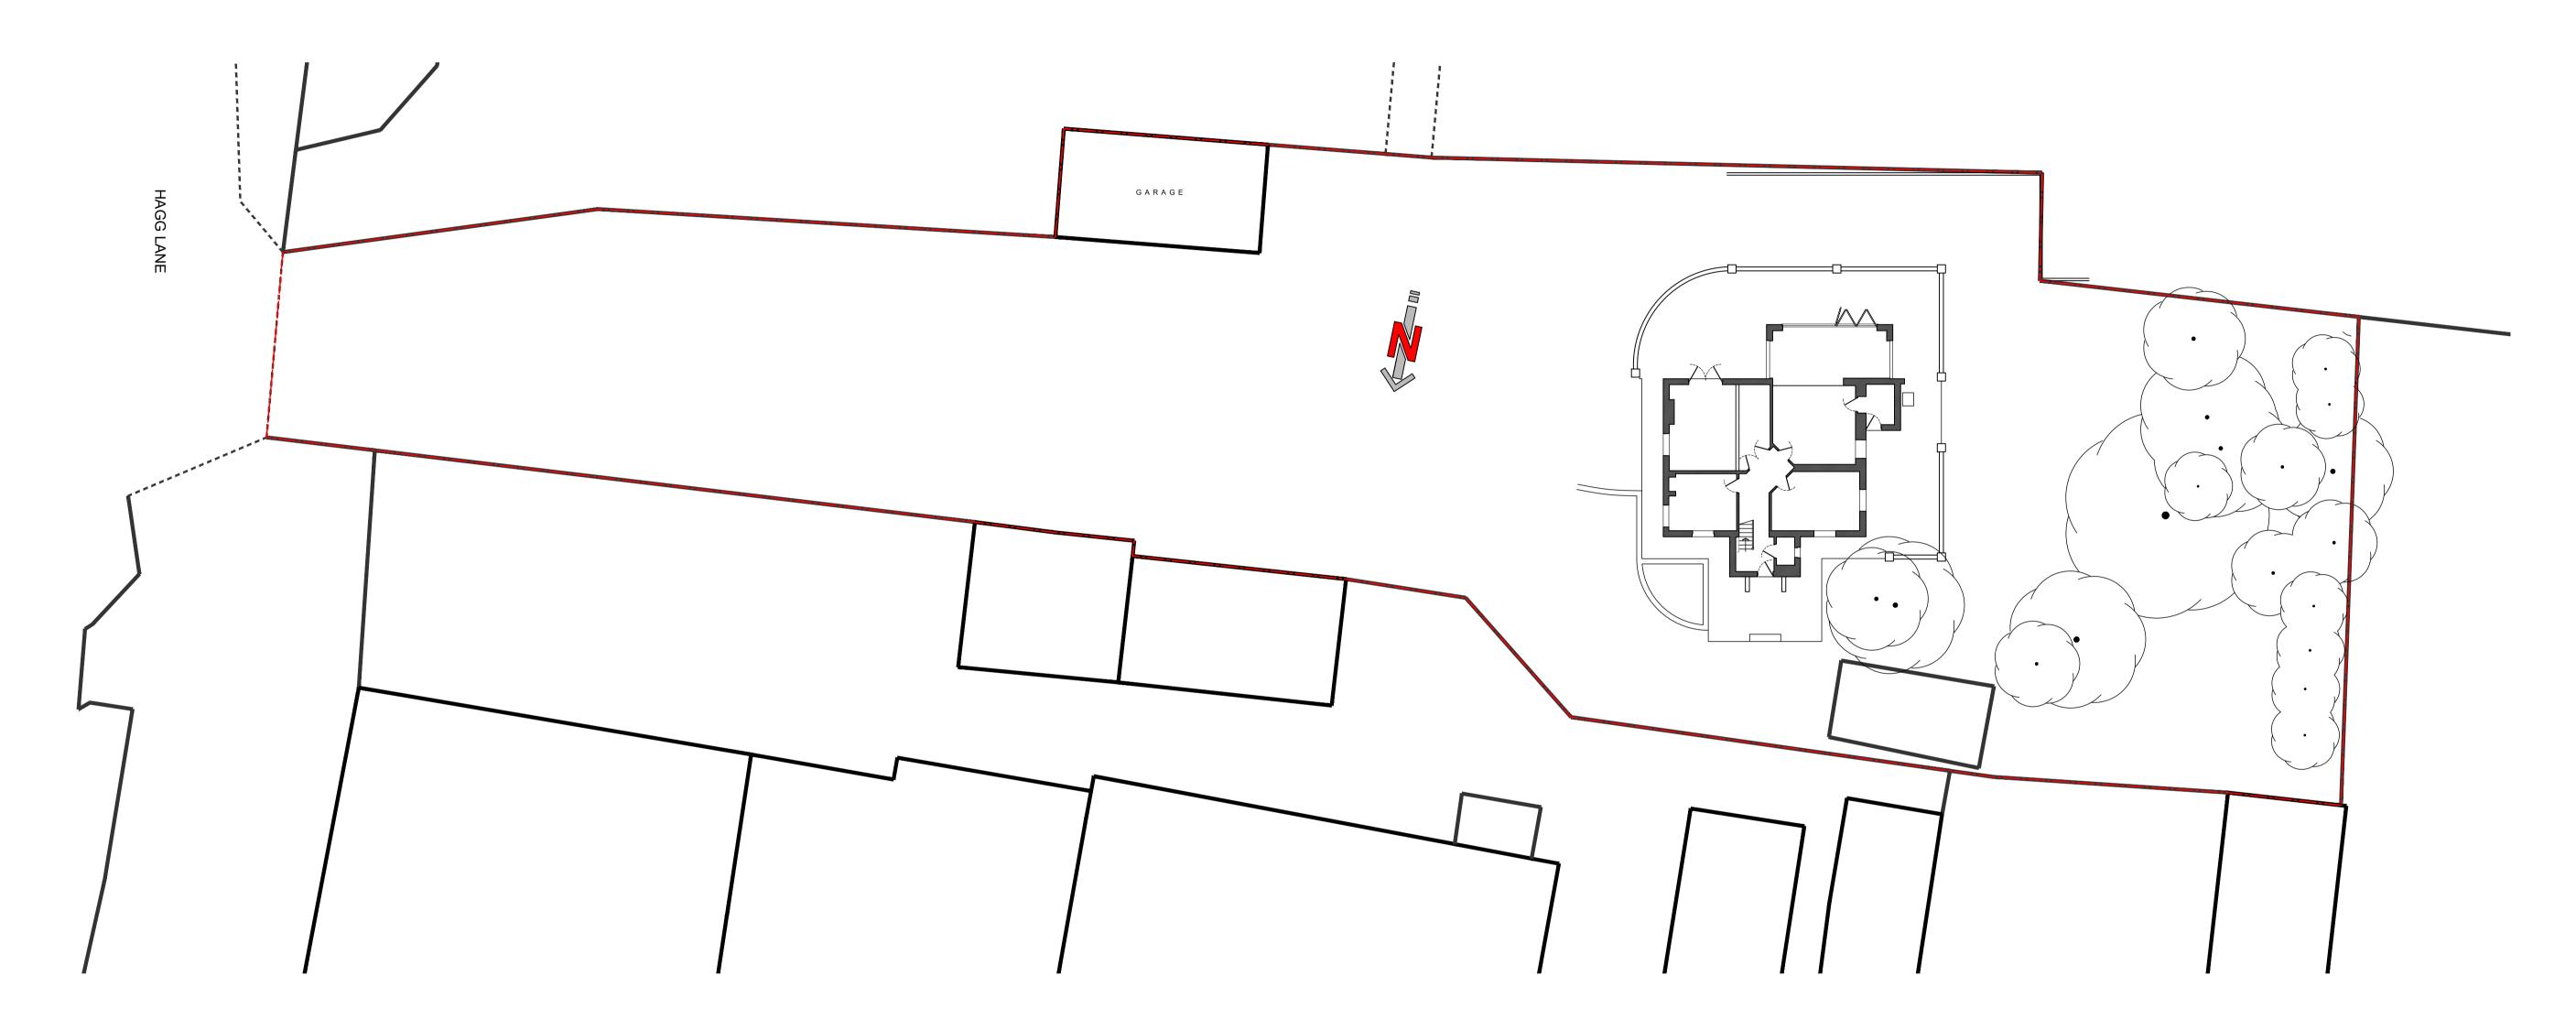

EXISTING SITE PLAN 1:200

## CRABTREE FARM,

HAGG LANE, ST. MICHAELS, PR3 OUJ

## EXISTING SITE PLAN

| DRAWING NO.               | REV.  | DRAWN        |
|---------------------------|-------|--------------|
| 23143_10\$                | -     | J. A-H       |
| DATE                      | SCALE |              |
| 22/12/2023                | 1:200 | @ A1         |
| <b>W</b> abbotthull.co.uk | Т     | 01253 846420 |
| E info@abbotthull.co.uk   | M     | 07725 005247 |