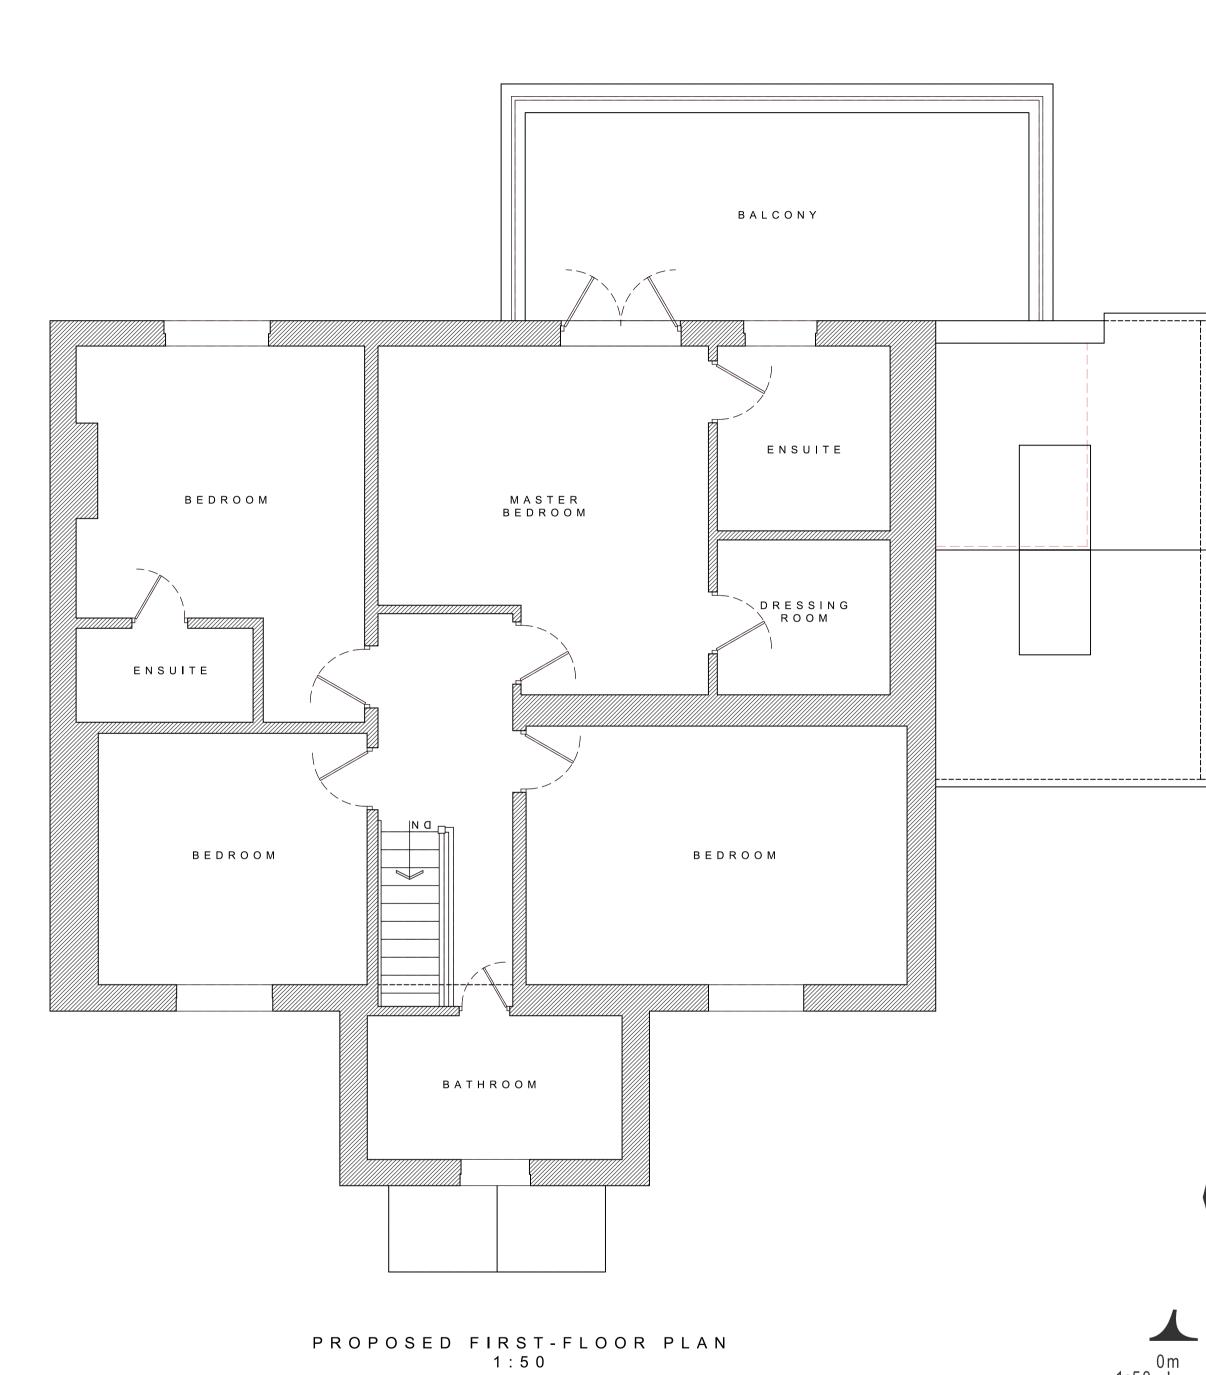

## KEY:

PROPOSED NEW STRUCTURE

EXISTING STRUCTURE TO REMAIN

EXISTING STRUCTURE TO BE REMOVED

PROJECT
CRABTREE FARM,

HAGG LANE, ST. MICHAELS, PR3 0UJ

DRAWING