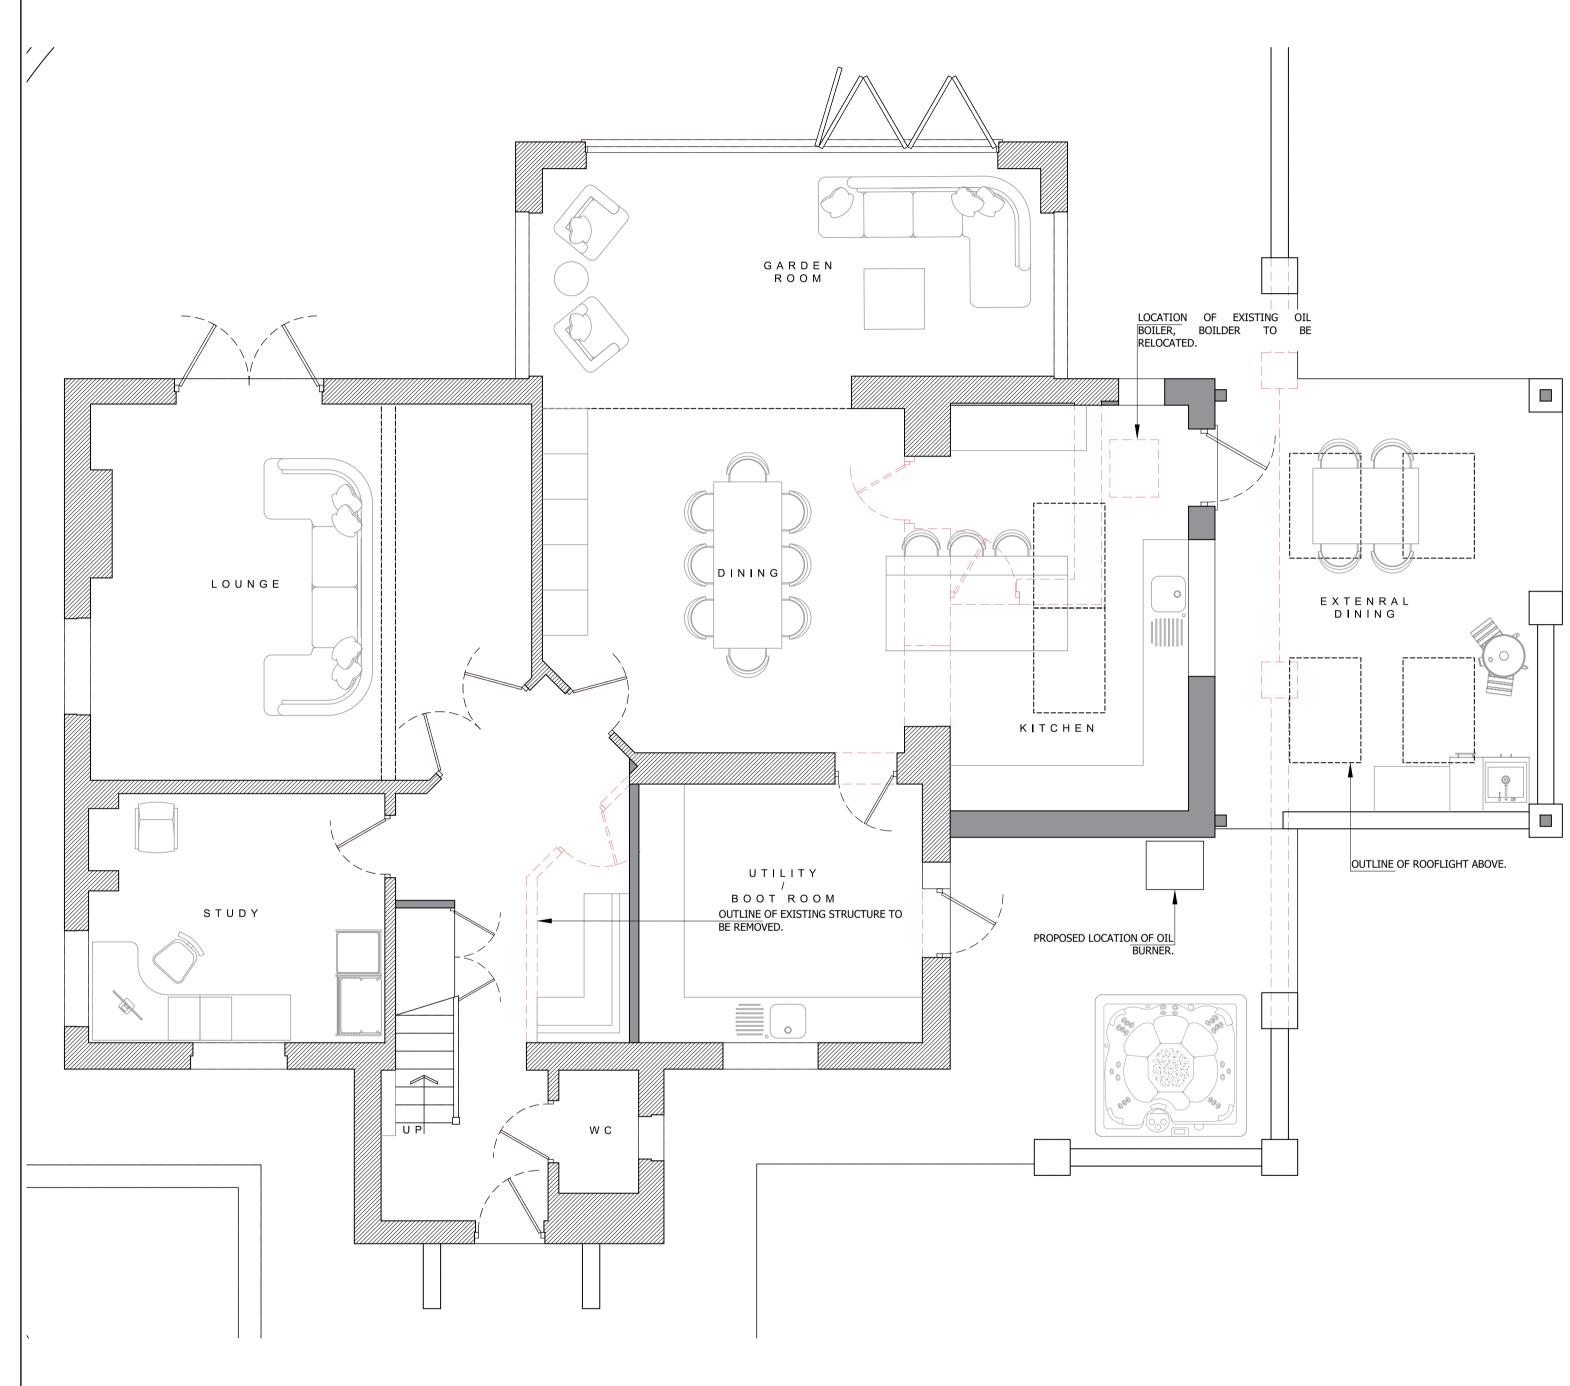

PROPOSED GROUND-FLOOR PLAN 1:50

## KEY:

PROPOSED NEW STRUCTURE

EXISTING STRUCTURE TO REMAIN

EXISTING STRUCTURE TO BE REMOVED

PROJECT
CRABTREE FARM,

HAGG LANE, ST. MICHAELS, PR3 0UJ

DRAWING