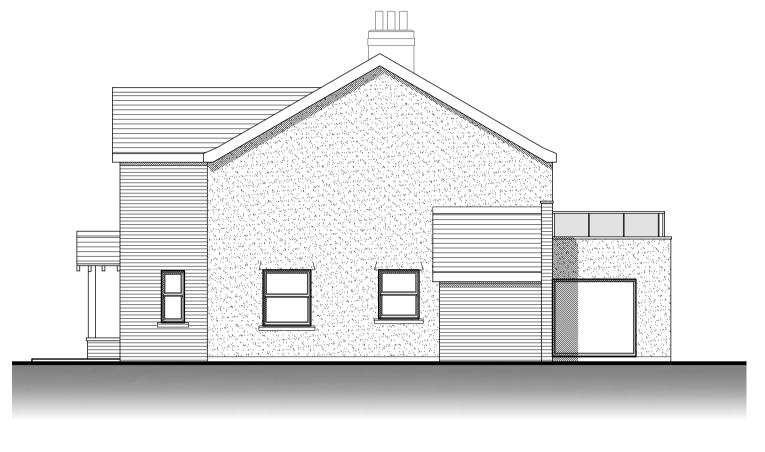

EXISTING FRONT (NORTH) ELEVATION 1:100

EXISTING SIDE (WEST) ELEVATION 1:100

EXISTING REAR (SOUTH) ELEVATION 1:100

EXISTING SIDE (EAST) ELEVATION 1:100