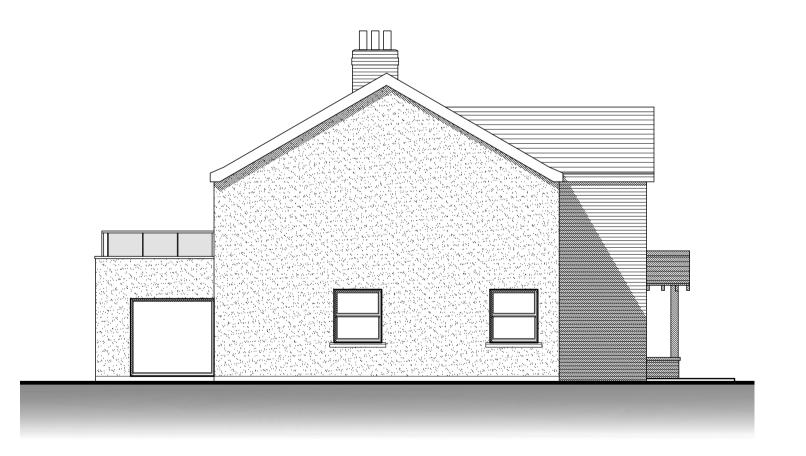

EXISTING FRONT (NORTH) ELEVATION 1:100

EXISTING SIDE (WEST) ELEVATION 1:100

EXISTING REAR (SOUTH) ELEVATION 1:100

EXISTING SIDE (EAST) ELEVATION 1:100