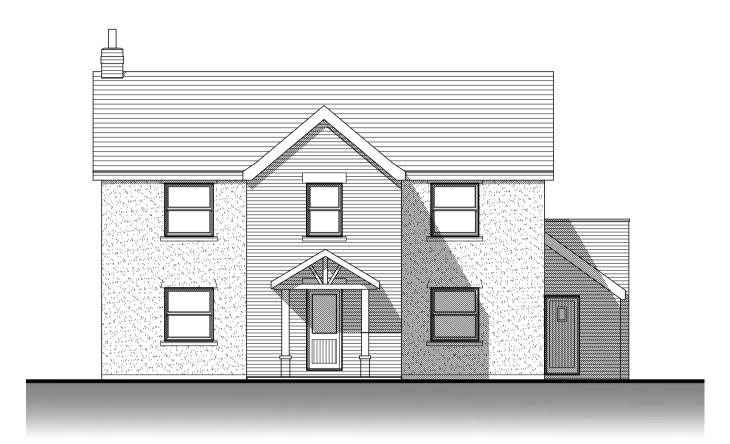

EXISTING FRONT (NORTH) ELEVATION 1:100

EXISTING SIDE (WEST) ELEVATION 1:100

EXISTING REAR (SOUTH) ELEVATION 1:100

EXISTING SIDE (EAST) ELEVATION 1:100