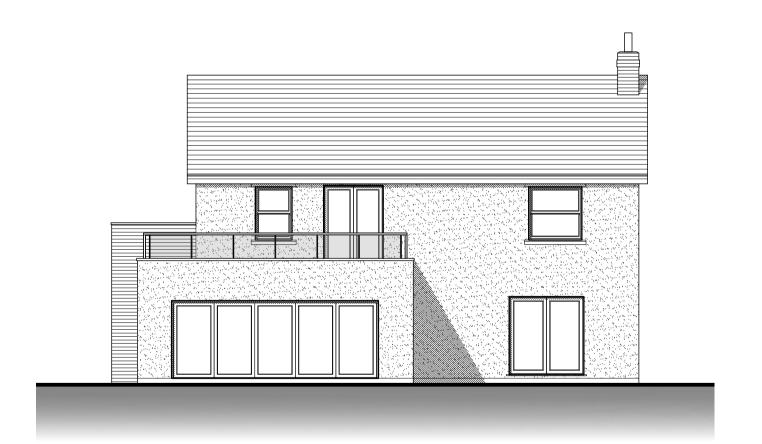

EXISTING FRONT (NORTH) ELEVATION 1:100

EXISTING SIDE (WEST) ELEVATION 1:100

EXISTING REAR (SOUTH) ELEVATION 1:100

EXISTING SIDE (EAST) ELEVATION 1:100