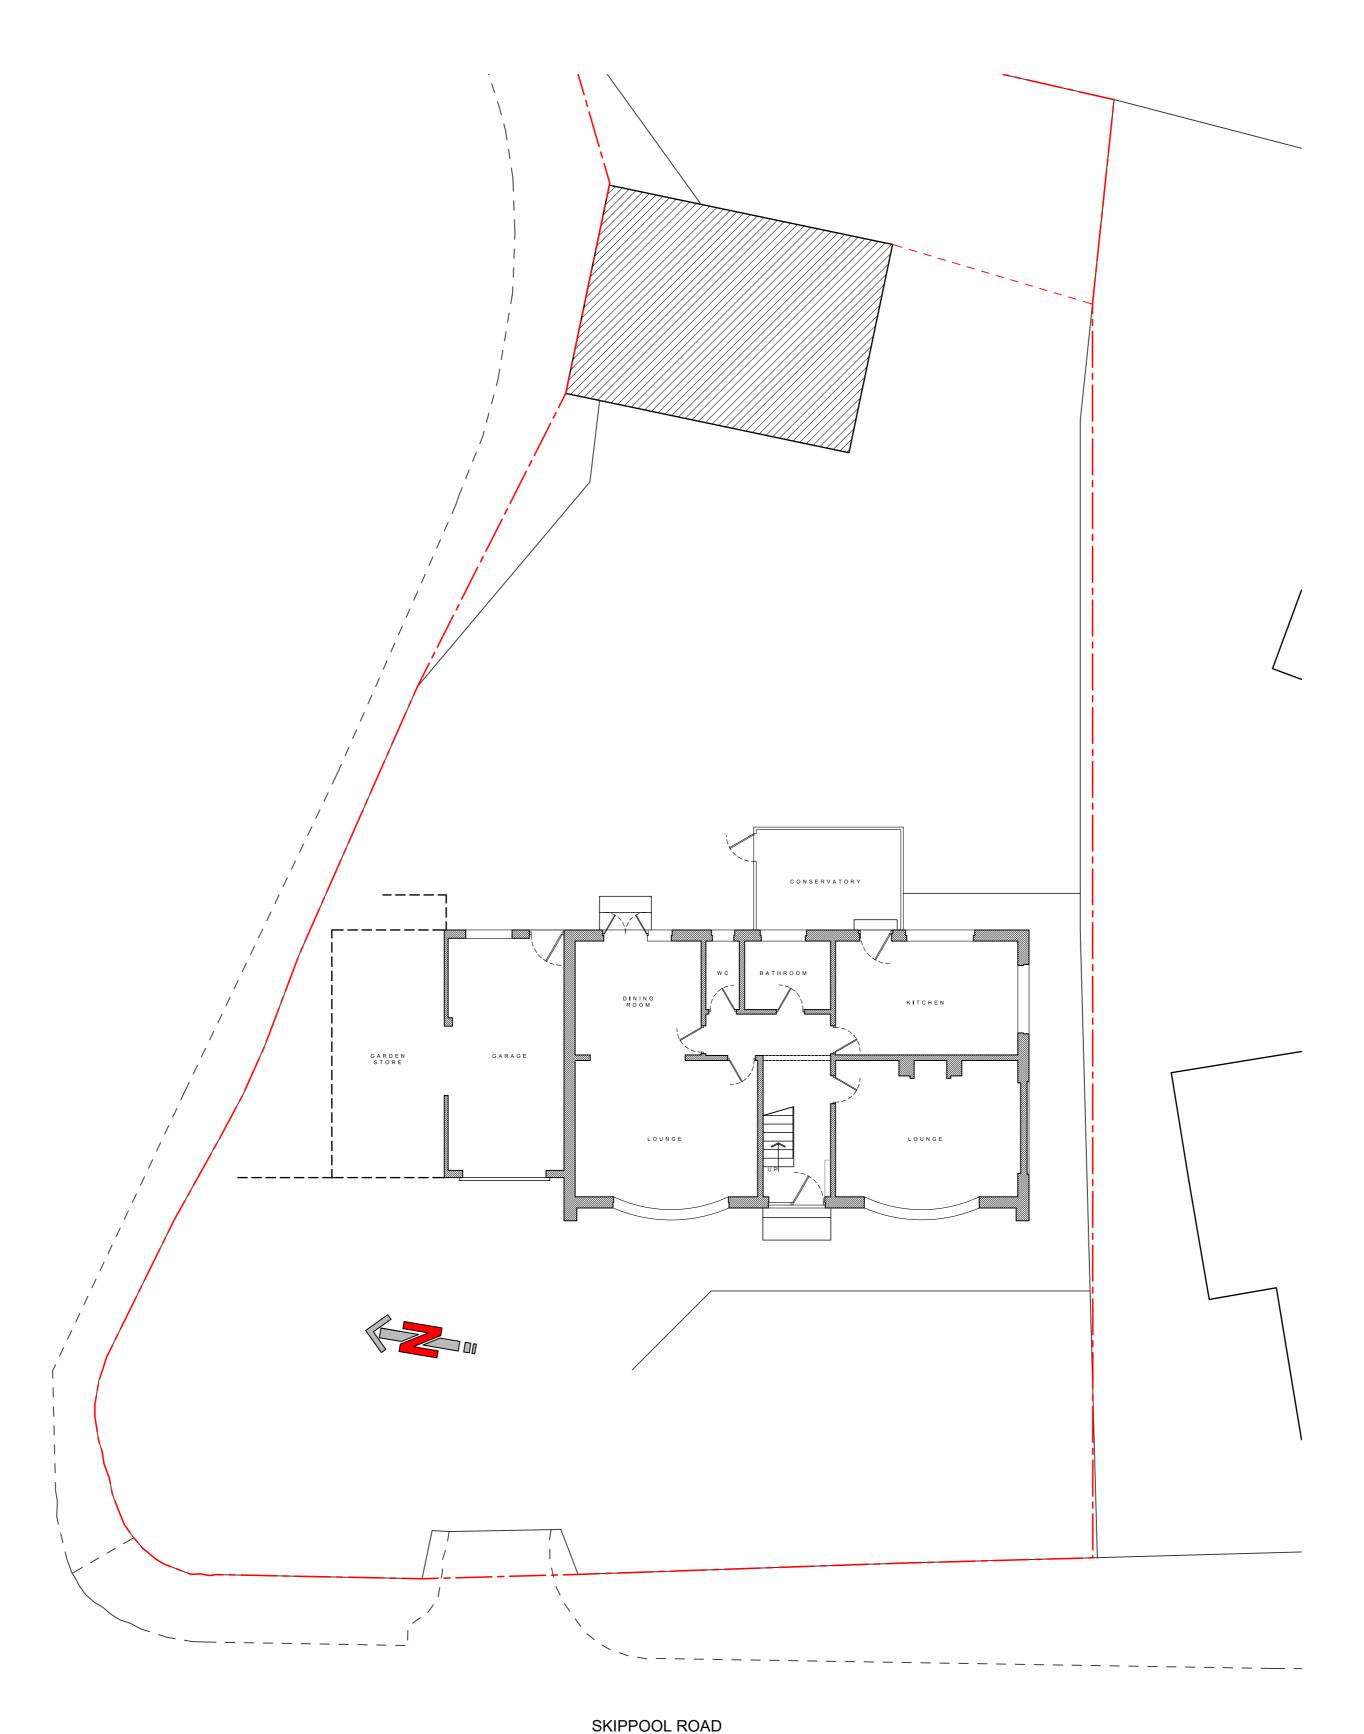

EXISTING SITE PLAN 1:100

EXISTING FRONT (WEST) ELEVATION 1:100

EXISTING SIDE (SOUTH) ELEVATION 1:100

EXISTING REAR (EAST) ELEVATION 1:100

EXISTING SIDE (NORTH) SECTIONAL ELEVATION 1:100

1:50 1m 2m 3m 4m 5m
1:100 1m 2m 3m 4m 5m 6m 7m 8m 9m 10m

PROJECT
CHESTNUT COTTAGE,

SKIPPOOL ROAD,

THORNTON-CLEVELEYS, FY5 5LD DRAWING

## **EXISTING ELEVATIONS & SITE PLAN**

| DRAWING NO.               | REV.  | DRAWN        |
|---------------------------|-------|--------------|
| 23131_300                 | _     | J. A-H       |
| DATE                      | SCALE |              |
| 01/12/2023                | 1:100 | @ A1         |
| <b>W</b> abbotthull.co.uk | Т     | 01253 846420 |
| E info@abbotthull.co.uk   | M     | 07725 005247 |