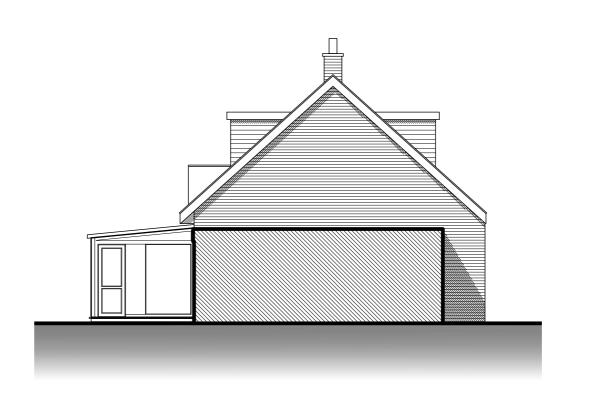

EXISTING SITE PLAN 1:100

EXISTING FRONT (WEST) ELEVATION 1:100

EXISTING SIDE (SOUTH) ELEVATION 1:100

EXISTING REAR (EAST) ELEVATION 1:100

EXISTING SIDE (NORTH) SECTIONAL ELEVATION 1:100

1:50 1m 2m 3m 4m 5m
1:100 1m 2m 3m 4m 5m 6m 7m 8m 9m 10m

## **EXISTING ELEVATIONS & SITE PLAN**

| DRAWING NO.               | REV.  | DRAWN        |
|---------------------------|-------|--------------|
| 23131_300                 | _     | J. A-H       |
| DATE                      | SCALE |              |
| 01/12/2023                | 1:100 | @ A1         |
| <b>W</b> abbotthull.co.uk | Т     | 01253 846420 |
| E info@abbotthull.co.uk   | M     | 07725 005247 |