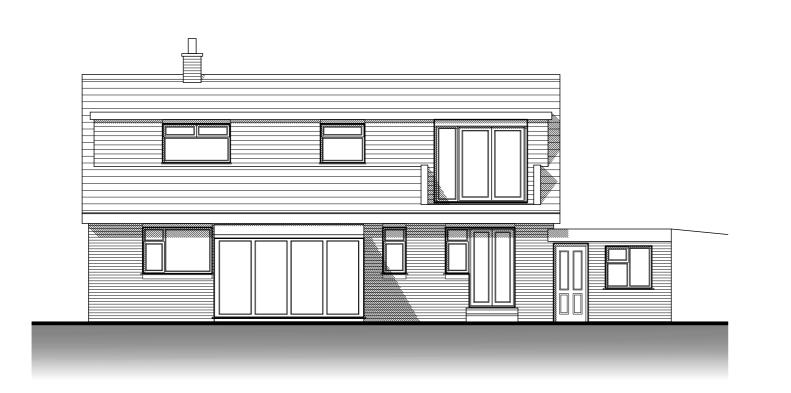

EXISTING SITE PLAN 1:100

EXISTING FRONT (WEST) ELEVATION 1:100

EXISTING SIDE (SOUTH) ELEVATION 1:100

EXISTING REAR (EAST) ELEVATION 1:100

EXISTING SIDE (NORTH) SECTIONAL ELEVATION 1:100

1:50 1m 2m 3m 4m 5m
1:100 1m 2m 3m 4m 5m 6m 7m 8m 9m 10m

## **EXISTING ELEVATIONS & SITE PLAN**

| DRAWING NO.               | REV.  | DRAWN        |
|---------------------------|-------|--------------|
| 23131_300                 | _     | J. A-H       |
| DATE                      | SCALE |              |
| 01/12/2023                | 1:100 | @ A1         |
| <b>W</b> abbotthull.co.uk | Т     | 01253 846420 |
| E info@abbotthull.co.uk   | M     | 07725 005247 |