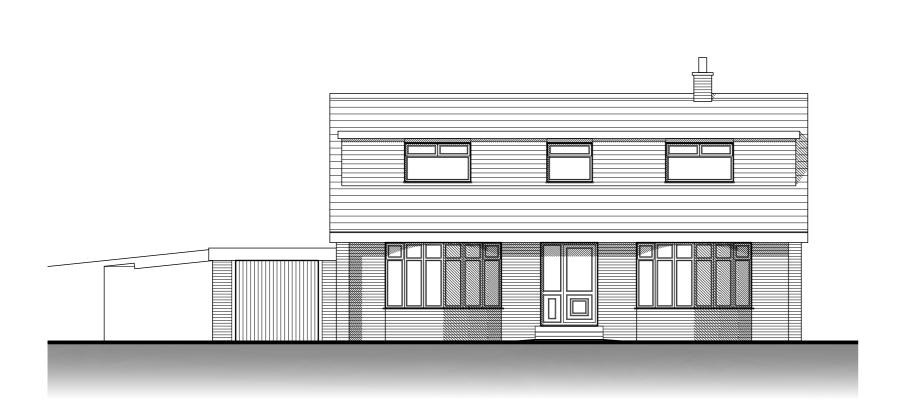

EXISTING SITE PLAN 1:100

EXISTING FRONT (WEST) ELEVATION 1:100

EXISTING SIDE (SOUTH) ELEVATION 1:100

EXISTING REAR (EAST) ELEVATION 1:100

EXISTING SIDE (NORTH) SECTIONAL ELEVATION 1:100

1:50 1m 2m 3m 4m 5m
1:100 1m 2m 3m 4m 5m 6m 7m 8m 9m 10m

## **EXISTING ELEVATIONS & SITE PLAN**

| DRAWING NO.               | REV.  | DRAWN        |
|---------------------------|-------|--------------|
| 23131_300                 | _     | J. A-H       |
| DATE                      | SCALE |              |
| 01/12/2023                | 1:100 | @ A1         |
| <b>W</b> abbotthull.co.uk | Т     | 01253 846420 |
| E info@abbotthull.co.uk   | M     | 07725 005247 |