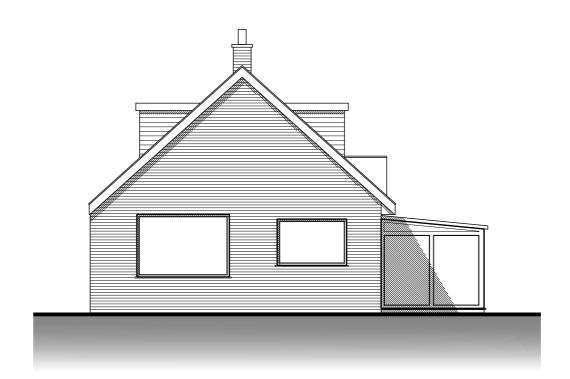

EXISTING SITE PLAN 1:100

EXISTING FRONT (WEST) ELEVATION 1:100

EXISTING SIDE (SOUTH) ELEVATION 1:100

EXISTING REAR (EAST) ELEVATION 1:100

EXISTING SIDE (NORTH) SECTIONAL ELEVATION 1:100

1:50 1m 2m 3m 4m 5m
1:100 1m 2m 3m 4m 5m 6m 7m 8m 9m 10m

## **EXISTING ELEVATIONS & SITE PLAN**

| DRAWING NO.               | REV.  | DRAWN        |
|---------------------------|-------|--------------|
| 23131_300                 | _     | J. A-H       |
| DATE                      | SCALE |              |
| 01/12/2023                | 1:100 | @ A1         |
| <b>W</b> abbotthull.co.uk | Т     | 01253 846420 |
| E info@abbotthull.co.uk   | M     | 07725 005247 |