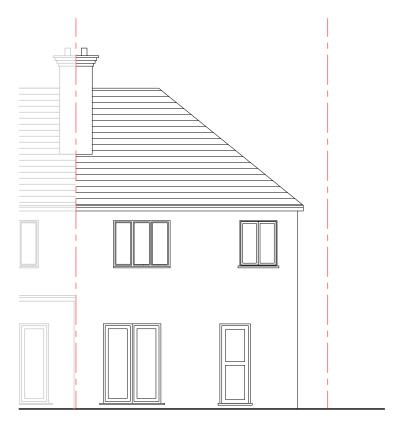

Existing Front Elevation
Scale 1:100

Existing Rear Elevation
Scale 1:100

Existing Side Elevation
Scale 1:100

## Existing Side Elevation Scale 1:100

|    | Notes  All plans, sections & elevations are based on measured readings and scaled dimension.                                                     | Revisions | Drawing name Existing - Elevations           |                    | Drawing no<br>35 PA 02             | Rev |
|----|--------------------------------------------------------------------------------------------------------------------------------------------------|-----------|----------------------------------------------|--------------------|------------------------------------|-----|
| er | Any discrepancies be reported immediately.  To be read in conjunction with Structural Engineers' drawings and Mechanical and Electrical drawings |           | Project 35 Crofton Road Grays Essex RM16 2GY |                    | Detail Design                      |     |
|    | All Materials To Match Existing                                                                                                                  |           | Scale<br>I:100 @ A3                          | Status<br>Planning | T 07410377527<br>E smik@dd2d.co.uk |     |