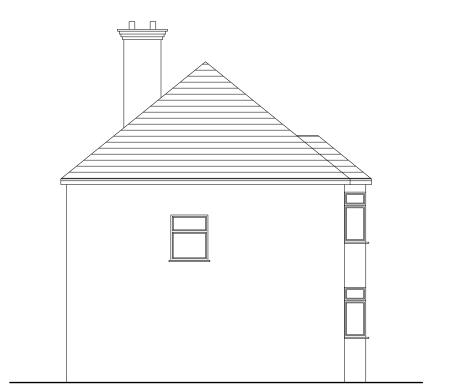

Existing Front Elevation
Scale 1:100

Existing Rear Elevation
Scale 1:100

Existing Side Elevation
Scale 1:100

## Existing Side Elevation Scale 1:100

|    | Notes  All plans, sections & elevations are based on measured readings and scaled dimension.                                                     | Revisions | Drawing name Existing - Elevations           |                    | Drawing no<br>35 PA 02             | Rev |
|----|--------------------------------------------------------------------------------------------------------------------------------------------------|-----------|----------------------------------------------|--------------------|------------------------------------|-----|
| er | Any discrepancies be reported immediately.  To be read in conjunction with Structural Engineers' drawings and Mechanical and Electrical drawings |           | Project 35 Crofton Road Grays Essex RM16 2GY |                    | Detail Design                      |     |
|    | All Materials To Match Existing                                                                                                                  |           | Scale<br>I:100 @ A3                          | Status<br>Planning | T 07410377527<br>E smik@dd2d.co.uk |     |