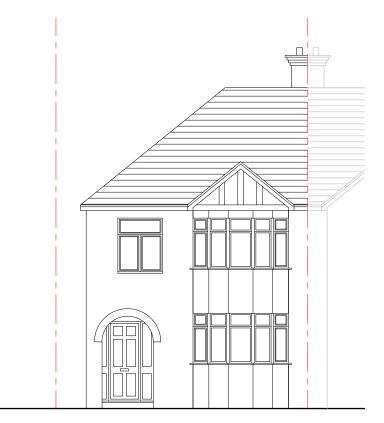

Existing Front Elevation
Scale 1:100

Existing Rear Elevation
Scale 1:100

Existing Side Elevation
Scale 1:100

## Existing Side Elevation Scale 1:100

|    | Notes  All plans, sections & elevations are based on measured readings and scaled dimension.                                                     | Revisions | Drawing name Existing - Elevations           |                    | Drawing no<br>35 PA 02             | Rev |
|----|--------------------------------------------------------------------------------------------------------------------------------------------------|-----------|----------------------------------------------|--------------------|------------------------------------|-----|
| er | Any discrepancies be reported immediately.  To be read in conjunction with Structural Engineers' drawings and Mechanical and Electrical drawings |           | Project 35 Crofton Road Grays Essex RM16 2GY |                    | Detail Design                      |     |
|    | All Materials To Match Existing                                                                                                                  |           | Scale<br>I:100 @ A3                          | Status<br>Planning | T 07410377527<br>E smik@dd2d.co.uk |     |