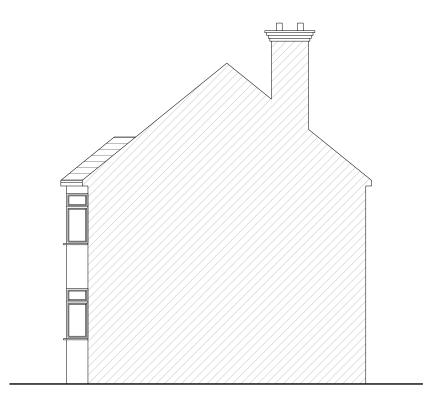

Existing Front Elevation
Scale 1:100

Existing Rear Elevation
Scale 1:100

Existing Side Elevation
Scale 1:100

## Existing Side Elevation Scale 1:100

|    | Notes  All plans, sections & elevations are based on measured readings and scaled dimension.                                                     | Revisions | Drawing name Existing - Elevations           |                    | Drawing no<br>35 PA 02             | Rev |
|----|--------------------------------------------------------------------------------------------------------------------------------------------------|-----------|----------------------------------------------|--------------------|------------------------------------|-----|
| er | Any discrepancies be reported immediately.  To be read in conjunction with Structural Engineers' drawings and Mechanical and Electrical drawings |           | Project 35 Crofton Road Grays Essex RM16 2GY |                    | Detail Design                      |     |
|    | All Materials To Match Existing                                                                                                                  |           | Scale<br>I:100 @ A3                          | Status<br>Planning | T 07410377527<br>E smik@dd2d.co.uk |     |