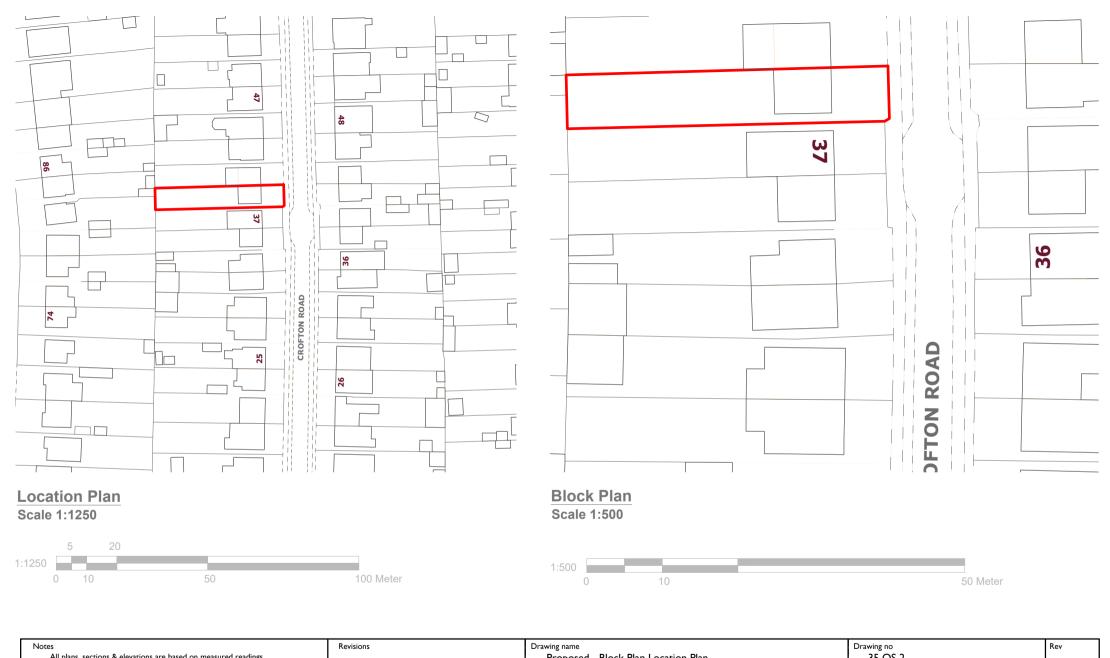

| Notes  All plans, sections & elevations are based on measured readings and scaled dimension.                                                     | Revisions | Project 35 Crofton Road Grays Essex RM16 2GY |                    | Drawing no<br>35 OS 2              | Rev |
|--------------------------------------------------------------------------------------------------------------------------------------------------|-----------|----------------------------------------------|--------------------|------------------------------------|-----|
| Any discrepancies be reported immediately.  To be read in conjunction with Structural Engineers' drawings and Mechanical and Electrical drawings |           |                                              |                    | Detail Design                      |     |
| All Materials To Match Existing                                                                                                                  |           | Scale<br>I:1250 & I:500 @ A3                 | Status<br>Planning | T 07462540478<br>E info@dd2d.co.uk |     |