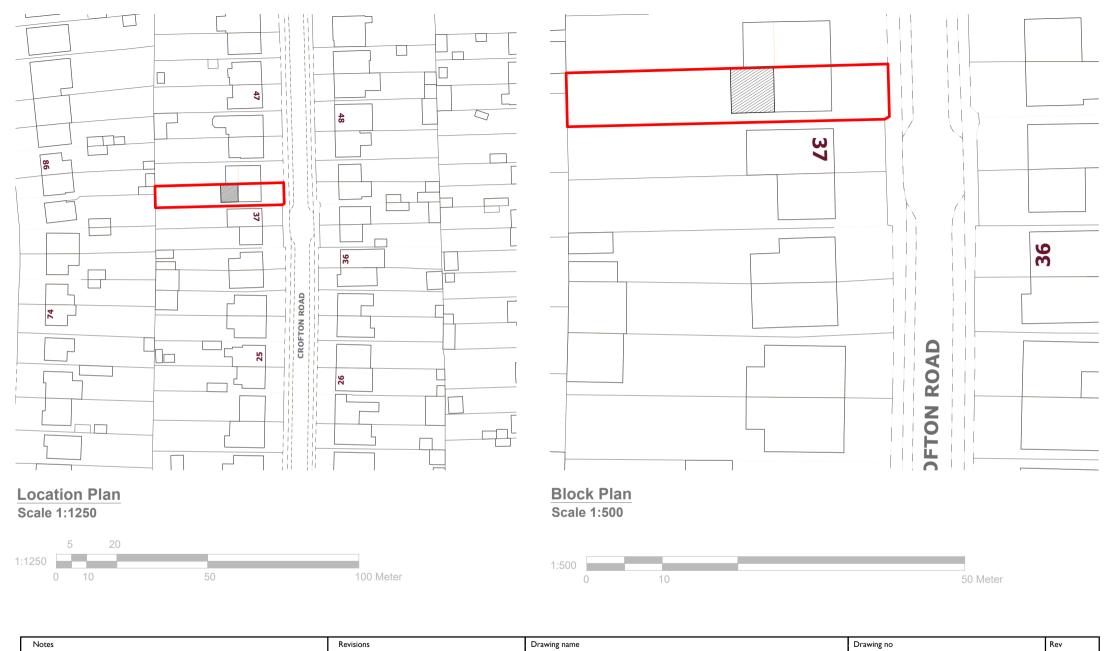

| Notes  All plans, sections & elevations are based on measured readings and scaled dimension.                                                     | Revisions | Drawing name Proposed - Block Plan Location Plan |                    | Drawing no<br>35 OS I              | Rev |
|--------------------------------------------------------------------------------------------------------------------------------------------------|-----------|--------------------------------------------------|--------------------|------------------------------------|-----|
| Any discrepancies be reported immediately.  To be read in conjunction with Structural Engineers' drawings and Mechanical and Electrical drawings |           | Project 35 Crofton Road Grays Essex RM16 2GY     |                    | Detail Design                      |     |
| All Materials To Match Existing                                                                                                                  |           | Scale<br>I:1250 & I:500 @ A3                     | Status<br>Planning | T 07462540478<br>E info@dd2d.co.uk |     |