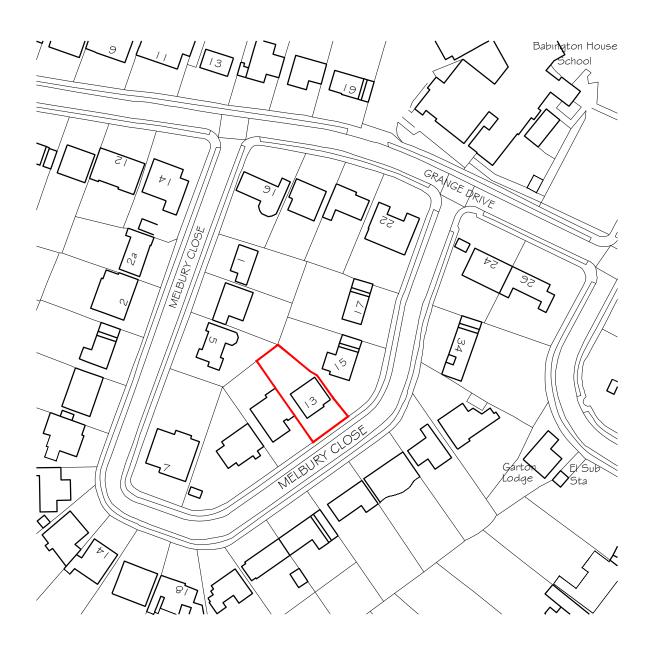

GENERAL NOTES:

Site :

13 Melbury Close, Chislehurst, BR7 5ET

Project / Drawing Title : Rear and Side Extension

Site Location Plan

Clien

Mr Emlyn Clay 13 Melbury Close, Chislehurst, BR7 5ET

On not alter or amend the scale from this drawing, information may be suitable for discussion purposes and for obtaining Flaming Approval Only. This draw is NOT for construction purposes and should not be relied upon for any other works. This drawing should be copied or altered in any way except by way not be copied or altered in any way except by way may occur from onate dimensions to the drawing asseed. ABF Architectural Services will not be held lable for any discrepancies raised from this drawing and onsite dimensions.

SITE LOCATION PLAN

I:1250 @ A3

0 50m