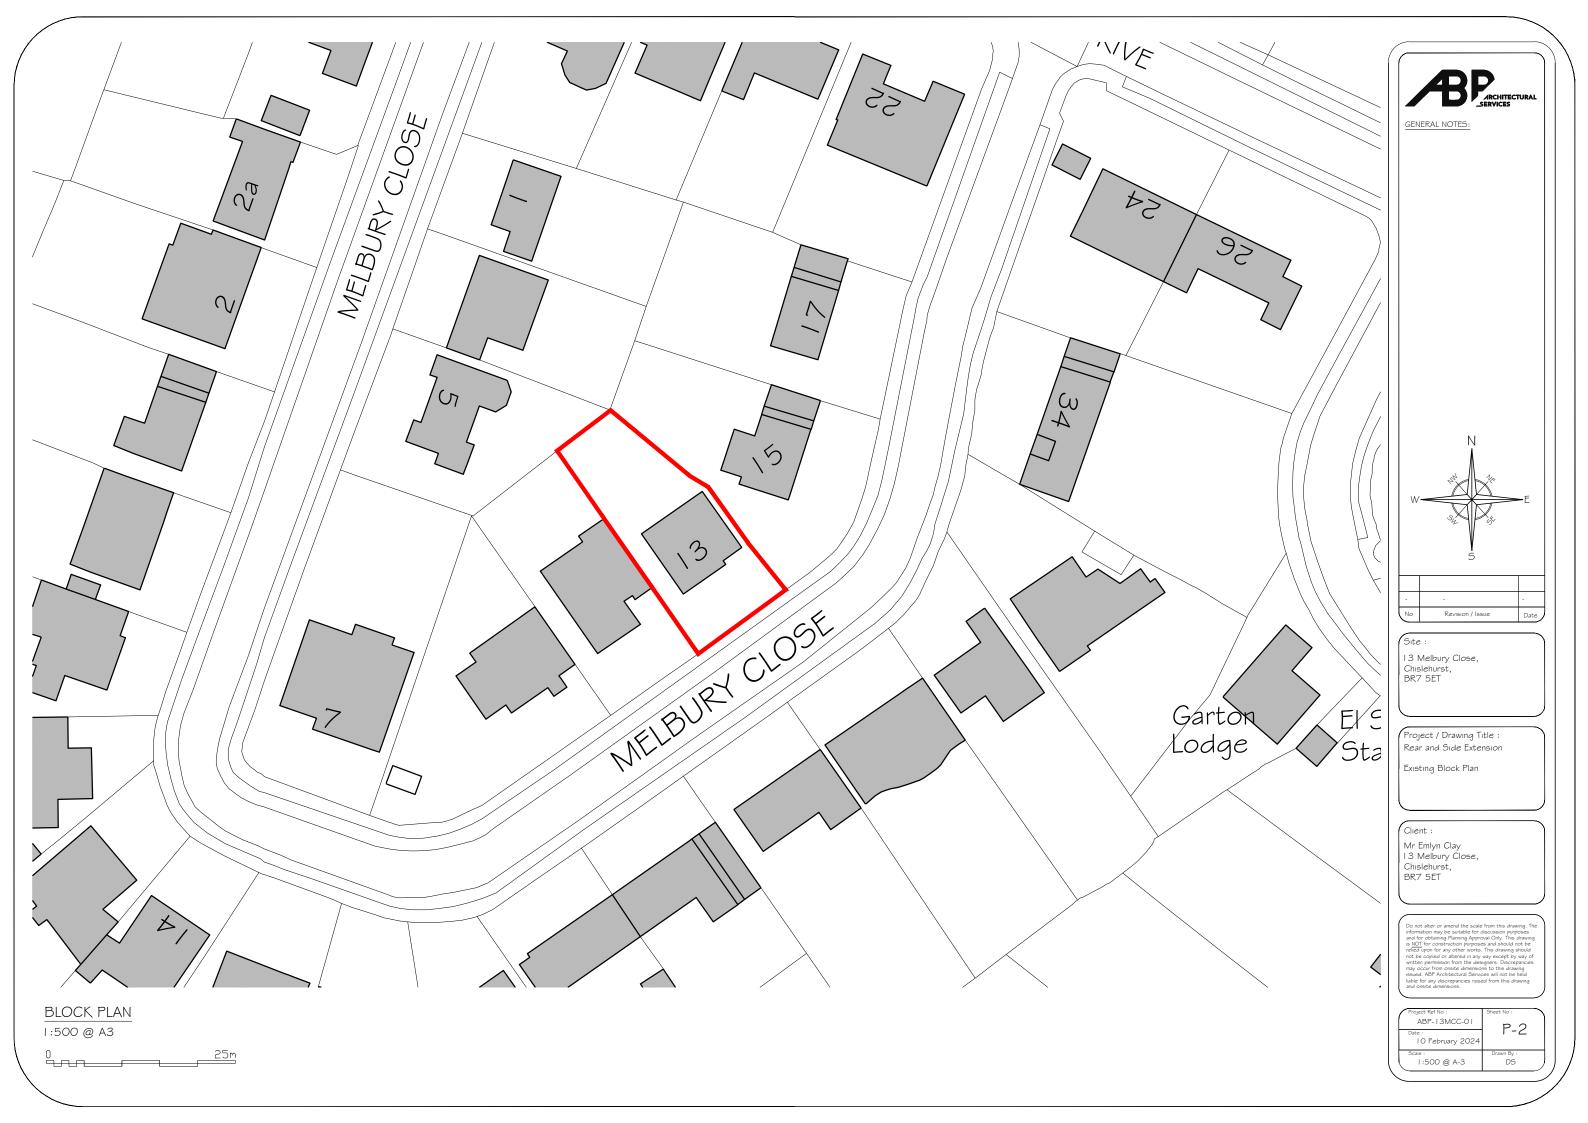

GENERAL NOTES:

13 Melbury Close, Chislehurst, BR7 5ET

Project / Drawing Title : Rear and Side Extension

Site Location Plan

Mr Emlyn Clay 13 Melbury Close, Chislehurst, BR7 5ET

|     | Project Ref No :<br>ABP-13MCC-01 | Sheet No :       | ` |
|-----|----------------------------------|------------------|---|
|     | Date:<br>10 February 2024        | 1 - 1            |   |
| - ( | Scale :<br>1:1250 @ A-3          | Drawn By :<br>DS | _ |

SITE LOCATION PLAN

I:1250 @ A3

0 50m

EXISTING FIRST FLOOR

GENERAL NOTES:

13 Melbury Close, Chislehurst, BR7 5ET

Project / Drawing Title : Rear and Side Extension

Existing Plans