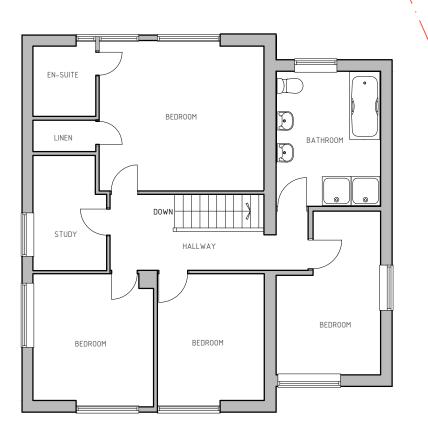

SITE LOCATION PLAN

I:1250 @ A3

0 50m

EXISTING FIRST FLOOR

GENERAL NOTES:

13 Melbury Close, Chislehurst, BR7 5ET

Project / Drawing Title : Rear and Side Extension

Existing Plans

Mr Emlyn Clay 13 Melbury Close, Chislehurst, BR7 5ET

| Project Ref No :<br>ABP-13MCC-01 | Sheet No :       |
|----------------------------------|------------------|
| Date :<br>10 February 2024       | P-3              |
| Scale :<br>1:100 @ A-3           | Drawn By :<br>DS |

EXISTING PLANS I:100 @ A3

GENERAL NOTES: 13 Melbury Close, Chislehurst, BR7 5ET

Project / Drawing Title : Rear and Side Extension

| Date :                | ABP-13MCC-01 | B E                                   |   |
|-----------------------|--------------|---------------------------------------|---|
|                       |              | Γ- <b>5</b>                           |   |
| Scale : Drawn By : DS |              | · · · · · · · · · · · · · · · · · · · | , |