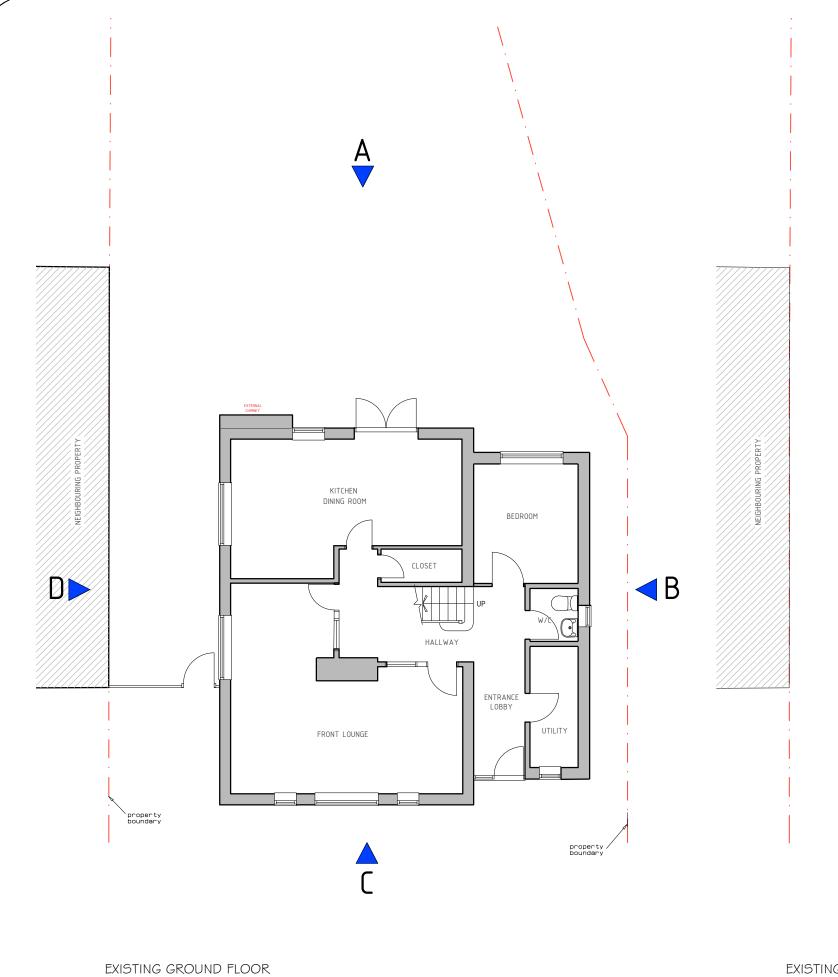

SITE LOCATION PLAN

I:1250 @ A3

0 50m

EXISTING FIRST FLOOR

GENERAL NOTES:

13 Melbury Close, Chislehurst, BR7 5ET

Project / Drawing Title : Rear and Side Extension

Existing Plans

Mr Emlyn Clay 13 Melbury Close, Chislehurst, BR7 5ET

| Project Ref No :<br>ABP-13MCC-01 | Sheet No :       |
|----------------------------------|------------------|
| Date :<br>10 February 2024       | P-3              |
| Scale :<br>1:100 @ A-3           | Drawn By :<br>DS |

EXISTING PLANS I:100 @ A3

GENERAL NOTES: 13 Melbury Close, Chislehurst, BR7 5ET

Project / Drawing Title : Rear and Side Extension

| Date :                | ABP-13MCC-01 | B E                                   |   |
|-----------------------|--------------|---------------------------------------|---|
|                       |              | Γ- <b>5</b>                           |   |
| Scale : Drawn By : DS |              | · · · · · · · · · · · · · · · · · · · | , |