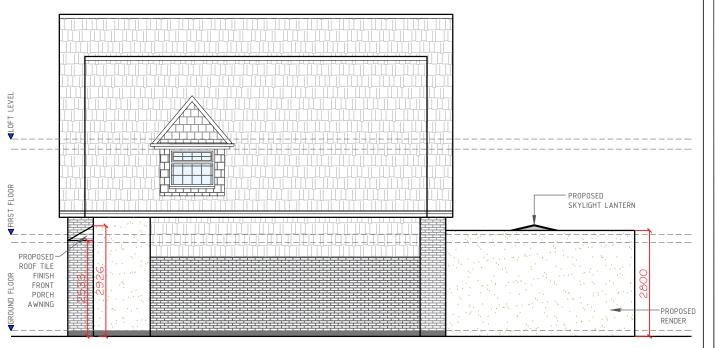

Site:

13 Melbury Close, Chislehurst, BR7 5ET

Project / Drawing Title : Rear and Side Extension

Roof Plans

Client

Mr Emlyn Clay I 3 Melbury Close, Chislehurst, BR7 5ET

Do not alter or amend the scale from this drawing. Information may be suitable for discussion pupposes and for obtaining Planning Approval Only. This drawin is NOT for construction purposes and should not be relied upon for any other works. This drawing should not be copied or altered in any way except by way of most proposed or altered in any way except by way of may occur from onated dimensions to this drawing insued. AIP Architectural Services will not be held labile for any discrepancies raised from this drawing and onate dimensions.

EXISTING & PROPOSED ROOF PLANS

0 5m

I:100 @ A3