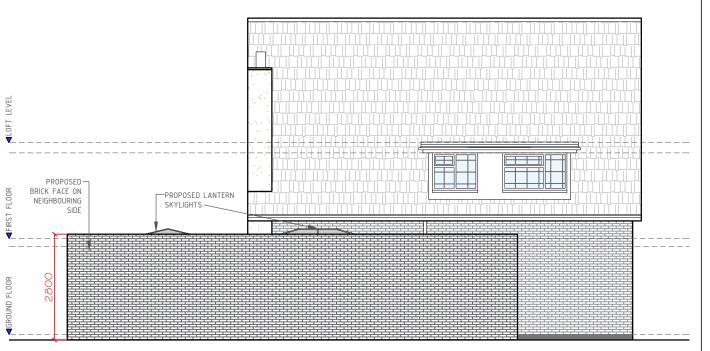

## PROPOSED SOUTH ELEVATION

PROPOSED NORTH ELEVATION

## PROPOSED ELEVATIONS

1:100 @ A3

PROPOSED EAST ELEVATION

PROPOSED WEST ELEVATION

GENERAL NOTES:

| -  | -                | -    |
|----|------------------|------|
| No | Revision / Issue | Date |

## Sit

13 Melbury Close, Chislehurst, BR7 5ET

Project / Drawing Title : Rear and Side Extension

Proposed Elevations