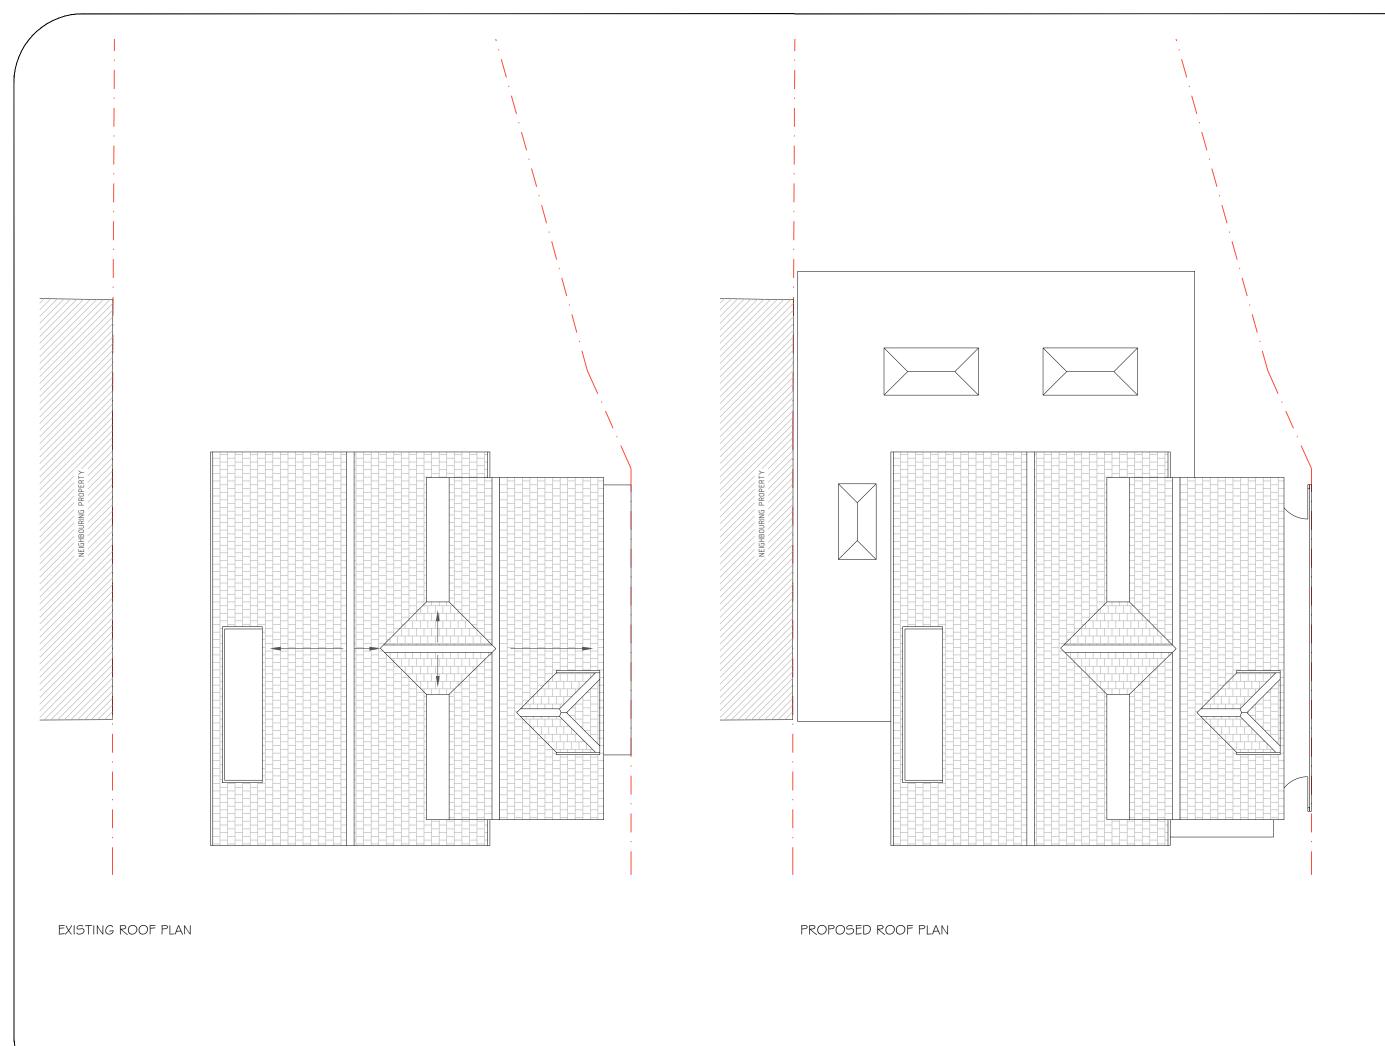

Site:

13 Melbury Close, Chislehurst, BR7 5ET

Project / Drawing Title : Rear and Side Extension

Roof Plans

Client

Mr Emlyn Clay I 3 Melbury Close, Chislehurst, BR7 5ET

Do not alter or amend the scale from this drawing. Information may be suitable for discussion pupposes and for obtaining Planning Approval Only. This drawin is NOT for construction purposes and should not be relied upon for any other works. This drawing should not be copied or altered in any way except by way of most proposed or altered in any way except by way of may occur from onated dimensions to this drawing insued. AIP Architectural Services will not be held labile for any discrepancies raised from this drawing and onate dimensions.

EXISTING & PROPOSED ROOF PLANS

0 5m

I:100 @ A3