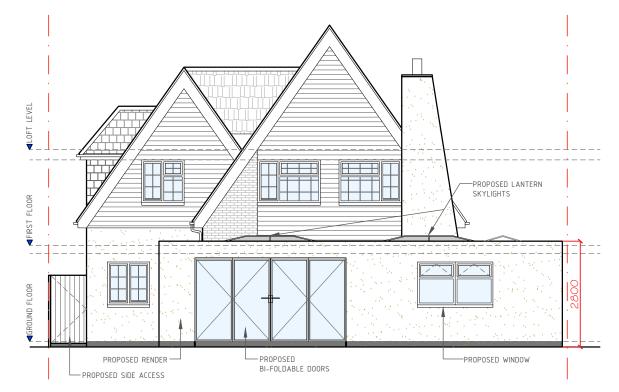

## PROPOSED SOUTH ELEVATION

PROPOSED NORTH ELEVATION

## PROPOSED ELEVATIONS

1:100 @ A3

PROPOSED EAST ELEVATION

PROPOSED WEST ELEVATION

GENERAL NOTES:

| -  | -                | -    |
|----|------------------|------|
| No | Revision / Issue | Date |

## Sit

13 Melbury Close, Chislehurst, BR7 5ET

Project / Drawing Title : Rear and Side Extension

Proposed Elevations