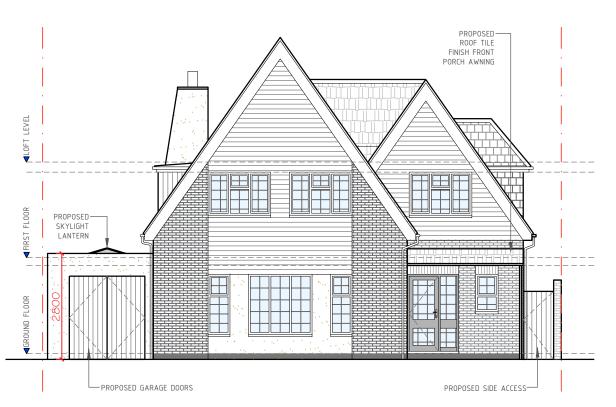

## PROPOSED SOUTH ELEVATION

PROPOSED NORTH ELEVATION

## PROPOSED ELEVATIONS

1:100 @ A3

PROPOSED EAST ELEVATION

PROPOSED WEST ELEVATION

GENERAL NOTES:

| -  | -                | -    |
|----|------------------|------|
| No | Revision / Issue | Date |

## Sit

13 Melbury Close, Chislehurst, BR7 5ET

Project / Drawing Title : Rear and Side Extension

Proposed Elevations