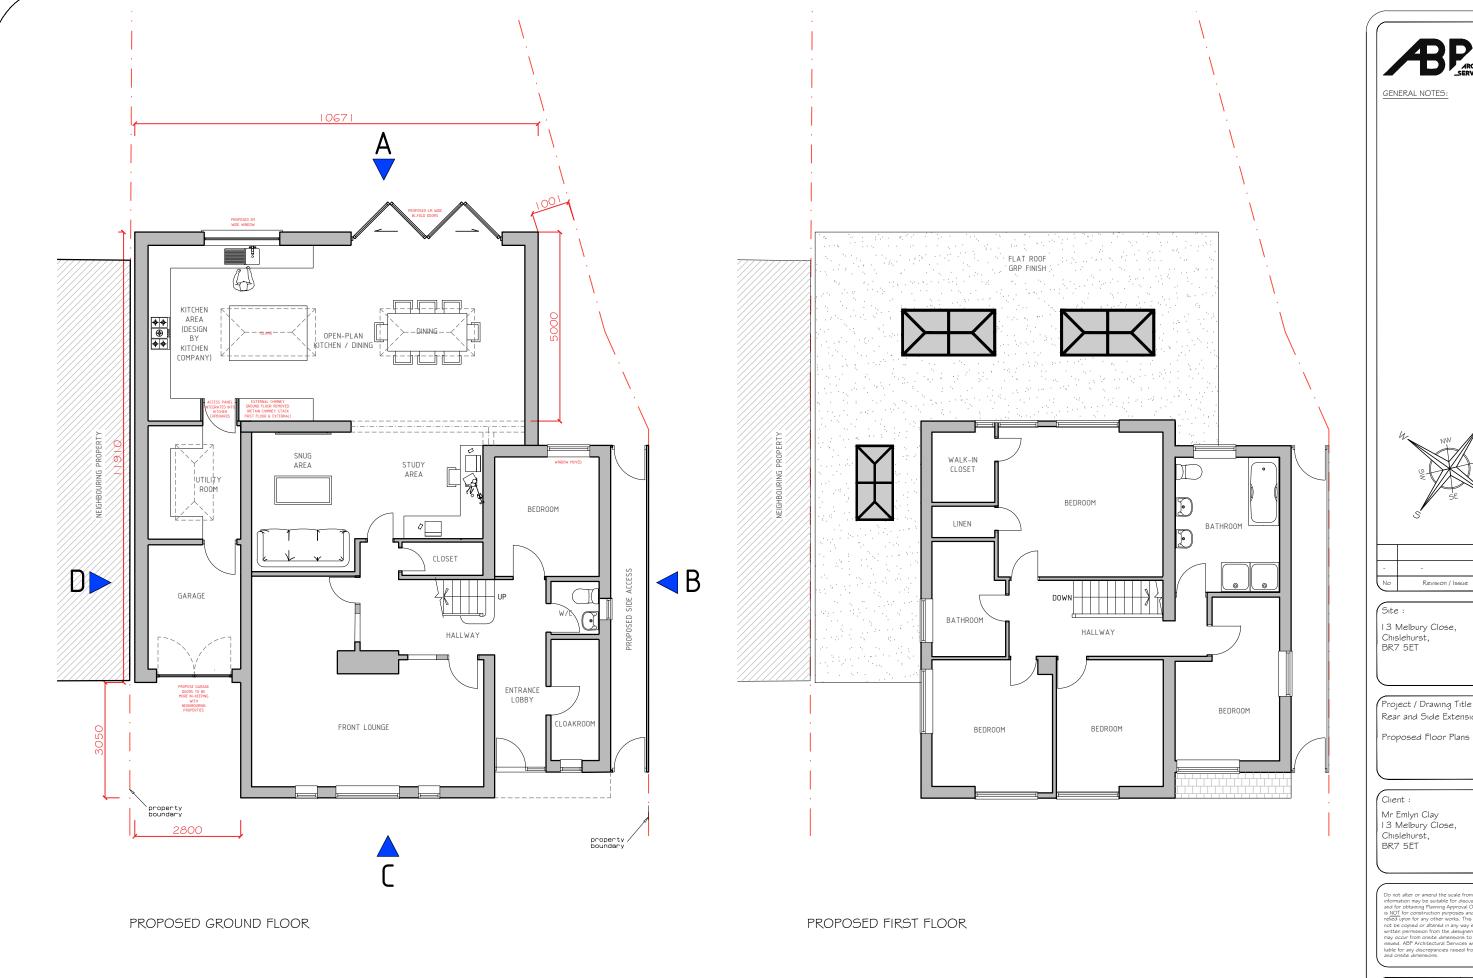

EXISTING PLANS I:100 @ A3

GENERAL NOTES: 13 Melbury Close, Chislehurst, BR7 5ET

Project / Drawing Title : Rear and Side Extension

| Date :                | ABP-13MCC-01 | B E                                   |   |
|-----------------------|--------------|---------------------------------------|---|
|                       |              | Γ- <b>5</b>                           |   |
| Scale : Drawn By : DS |              | · · · · · · · · · · · · · · · · · · · | , |

0 5m