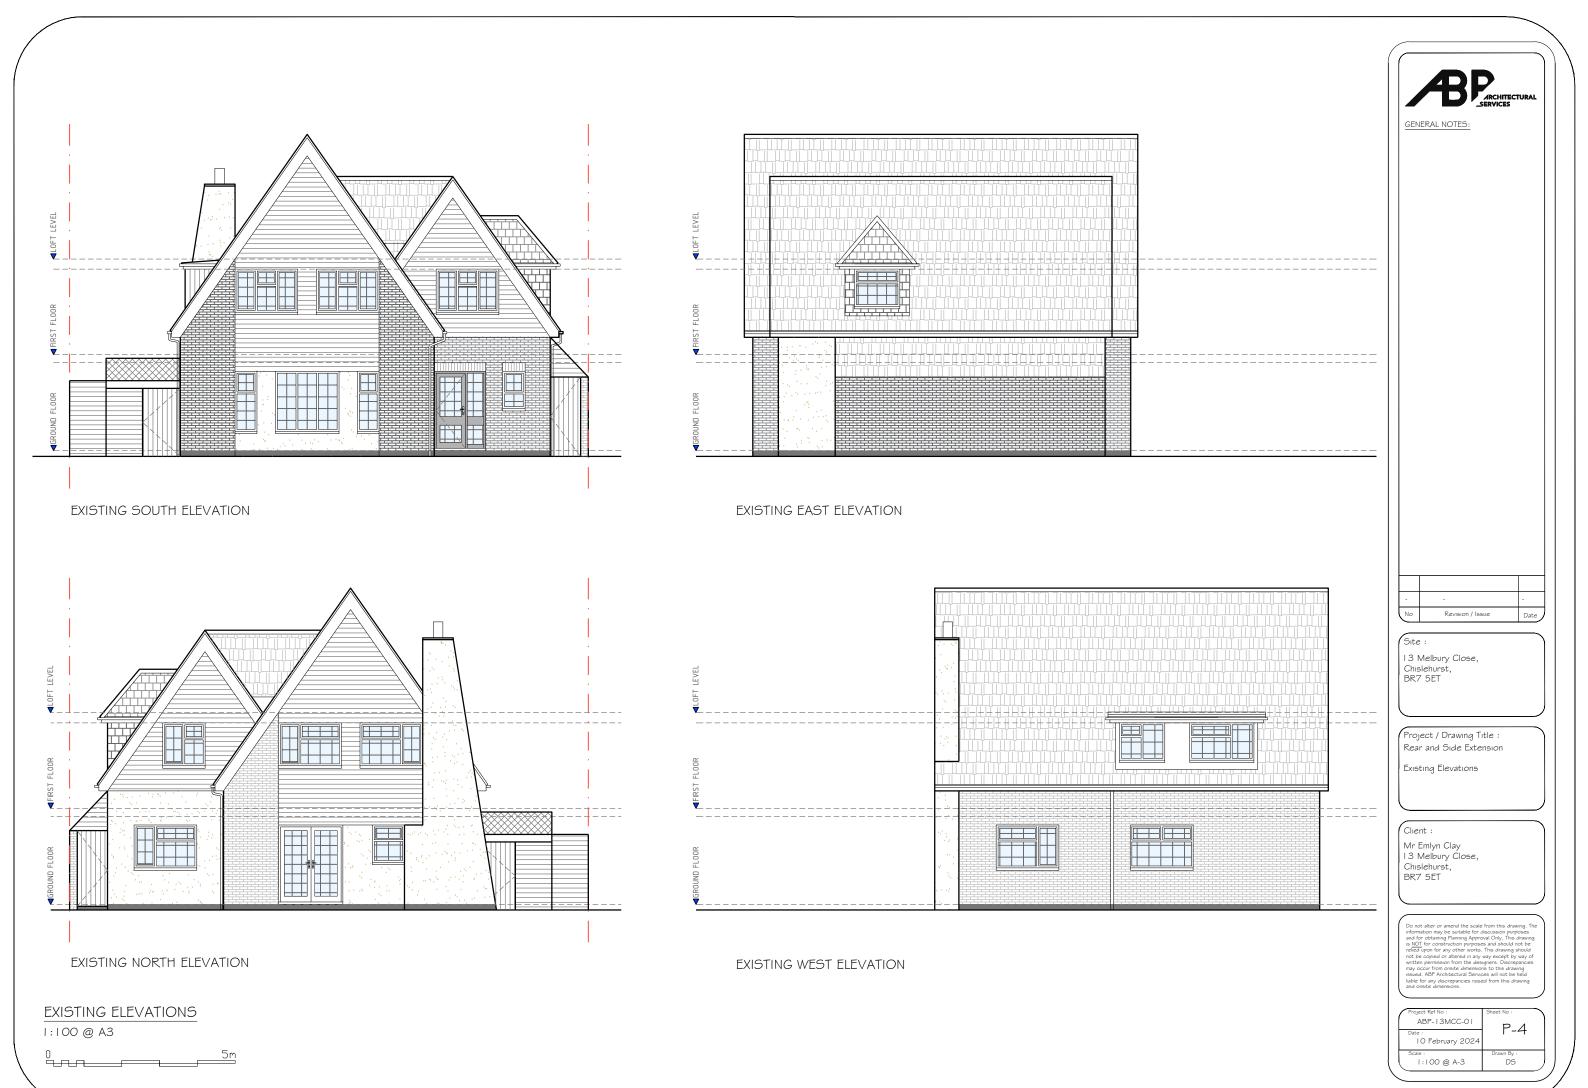

EXISTING PLANS I:100 @ A3

GENERAL NOTES: 13 Melbury Close, Chislehurst, BR7 5ET

Project / Drawing Title : Rear and Side Extension

| Date :                | ABP-13MCC-01 | B E                                   |   |
|-----------------------|--------------|---------------------------------------|---|
|                       |              | Γ- <b>5</b>                           |   |
| Scale : Drawn By : DS |              | · · · · · · · · · · · · · · · · · · · | , |