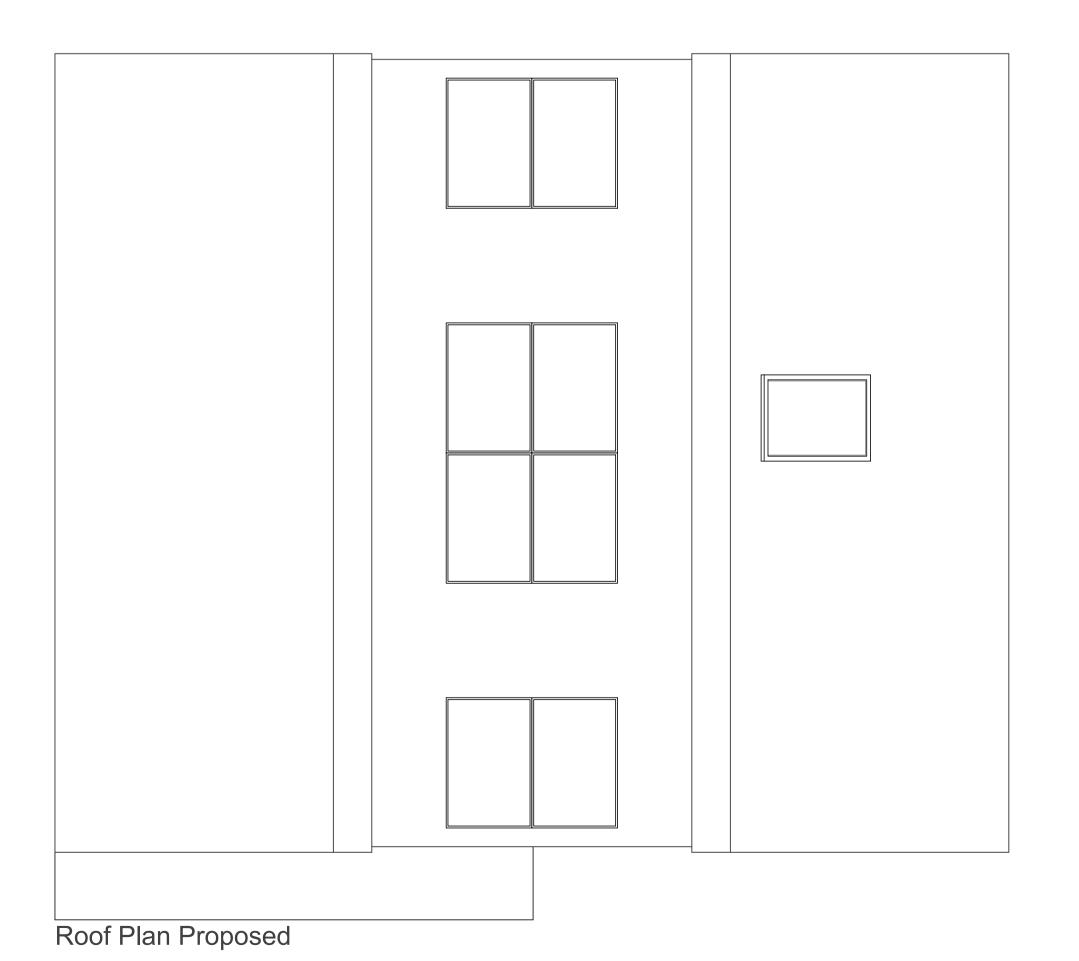

Floor Plans
Proposed

Client

Mr & Mrs Bell 36 Melody Road, Biggin Hill, Kent, TN16 3PH

Conversion to Chalet Bungalow

| Date:       | Jan 24 | Scale | Project No.<br>2093 | Revision |
|-------------|--------|-------|---------------------|----------|
| Drawn by:   | SEF    | 1:50  | 2093                | P2       |
| Drawing No: | ()03   |       |                     |          |