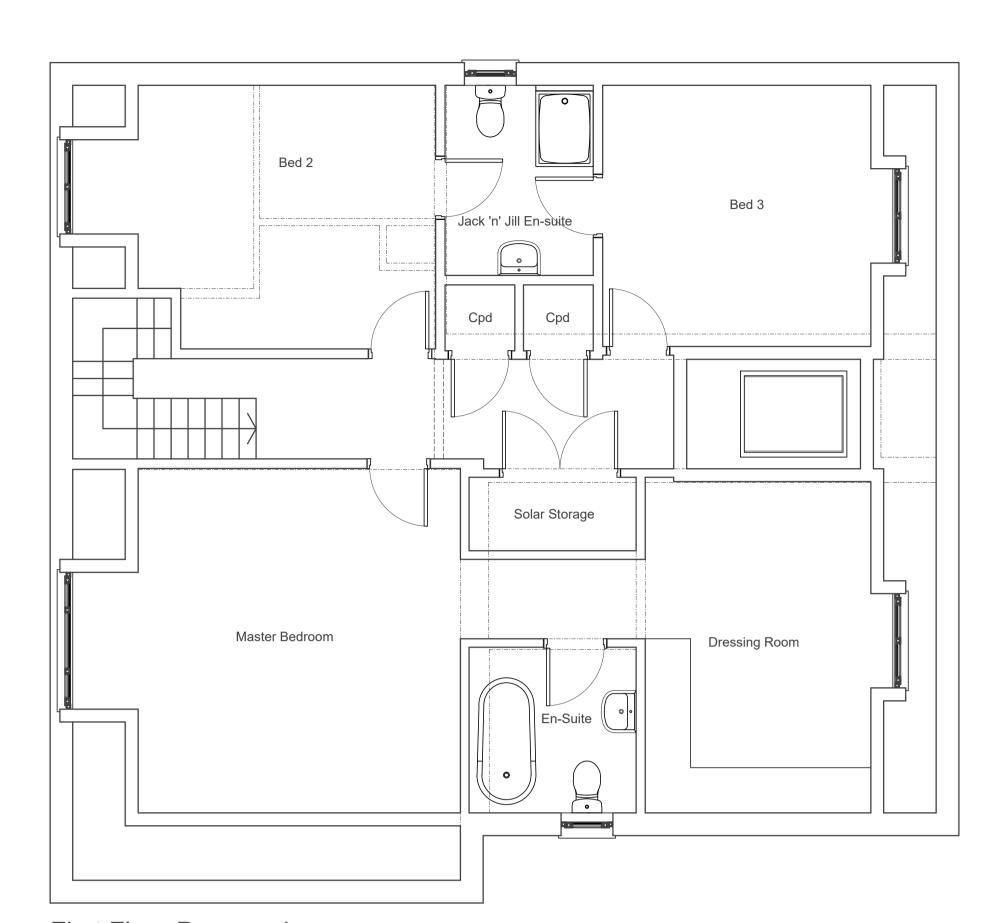

Notes:
Position and depth of neighbouring drain runs & manholes to be verified on site.

Note:
Refer any discreting drain runs & Services immed
All dimensions

Note:
Refer any discrepancies to Pivotal Architectural
Services immediately.
All dimensions are to be verified on site prior to
any work commencing.
© Copyright Pivotal Architectural Services



Ground Floor Proposed



First Floor Proposed





## PLANNING

## Pivotal Architectural Services

10 Crowborough Drive, Warlingham, Surrey, CR6 9SG Tel: 01883 621 364 Mob: 07760 437 185 Email: info@pivarch.co.uk

PLANNING APPLICATIONS 
REFURBISHMENT & DESIGN 
BUILDING CONTROL

Floor Plans
Proposed

Client

Mr & Mrs Bell 36 Melody Road, Biggin Hill, Kent, TN16 3PH

Conversion to Chalet Bungalow

| Date:       | Jan 24 | Scale | Project No.<br>2093 | Revision |
|-------------|--------|-------|---------------------|----------|
| Drawn by:   | SEF    | 1:50  | 2093                | P2       |
| Drawing No: | ()03   |       |                     |          |