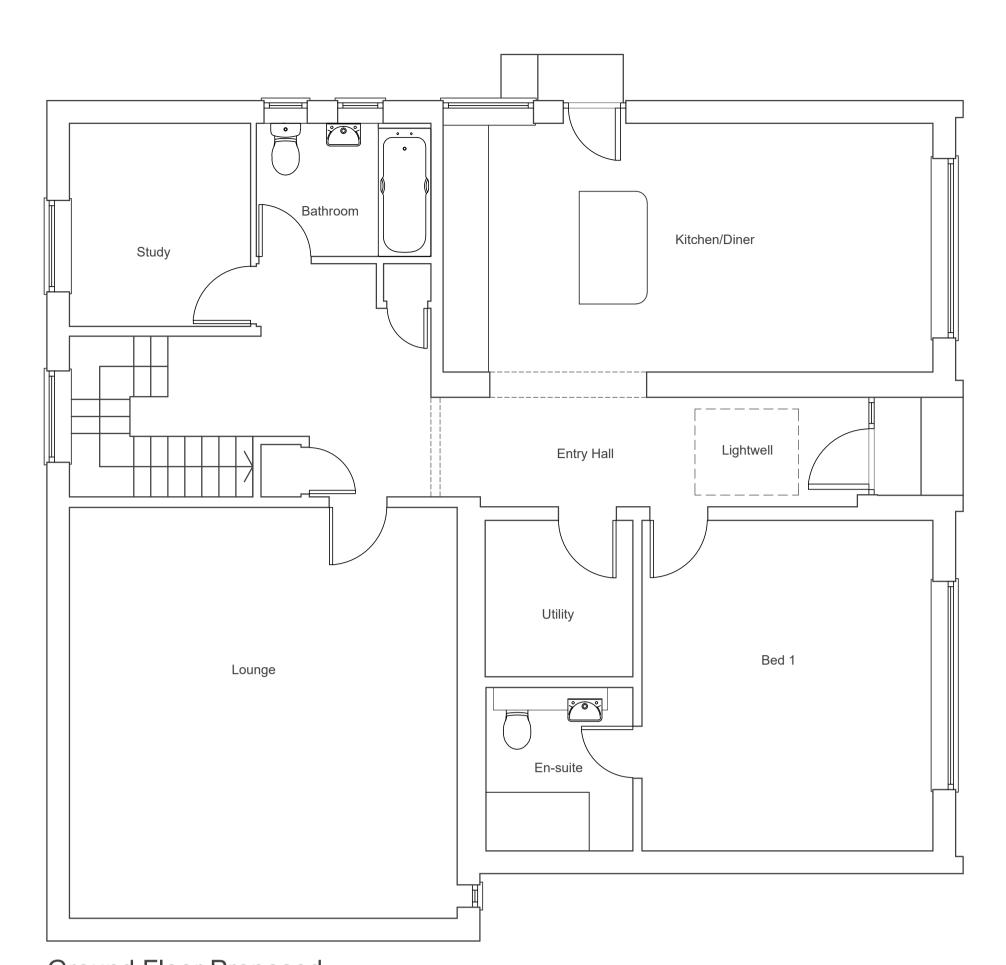

Notes:
Position and depth of neighbouring drain runs & manholes to be verified on site.

Note:
Refer any discreting drain runs & Services immed
All dimensions

Note:
Refer any discrepancies to Pivotal Architectural
Services immediately.
All dimensions are to be verified on site prior to
any work commencing.
© Copyright Pivotal Architectural Services



Ground Floor Proposed



First Floor Proposed





## PLANNING

## Pivotal Architectural Services

10 Crowborough Drive, Warlingham, Surrey, CR6 9SG Tel: 01883 621 364 Mob: 07760 437 185 Email: info@pivarch.co.uk

PLANNING APPLICATIONS 
REFURBISHMENT & DESIGN 
BUILDING CONTROL

Floor Plans
Proposed

Client

Mr & Mrs Bell 36 Melody Road, Biggin Hill, Kent, TN16 3PH

Conversion to Chalet Bungalow

| Date:       | Jan 24 | Scale | Project No.<br>2093 | Revision |
|-------------|--------|-------|---------------------|----------|
| Drawn by:   | SEF    | 1:50  | 2093                | P2       |
| Drawing No: | ()03   |       |                     |          |