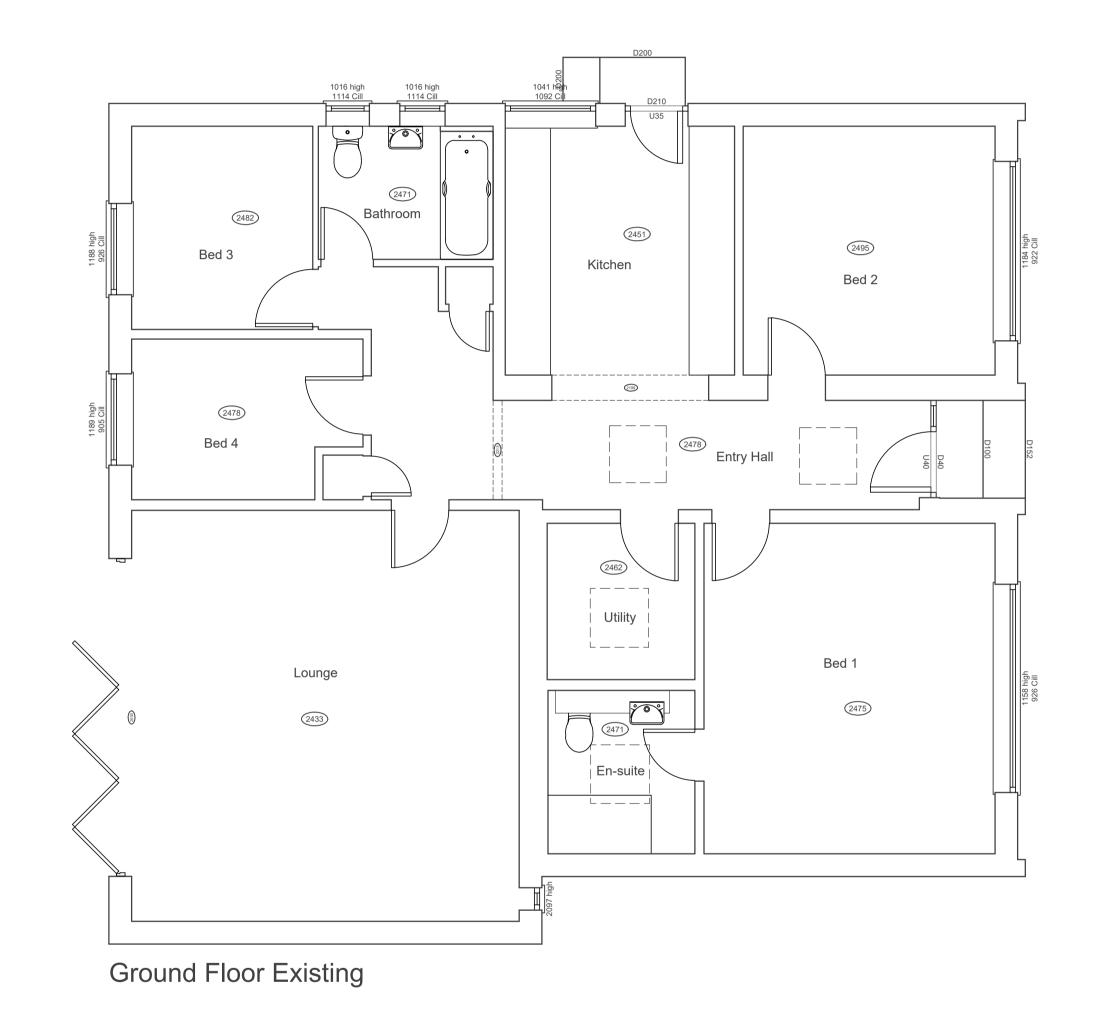

Floor Plans Existing

Mr & Mrs Bell 36 Melody Road, Biggin Hill, Kent, TN16 3PH

Conversion to Chalet Bungalow

| Date: Jan 24     | Scale | Project No.<br>2093 | Revision        |
|------------------|-------|---------------------|-----------------|
| Drawn by: SEF    | 1:50  | 1 2093              | l <sub>P1</sub> |
| Drawing No: ()02 |       |                     |                 |