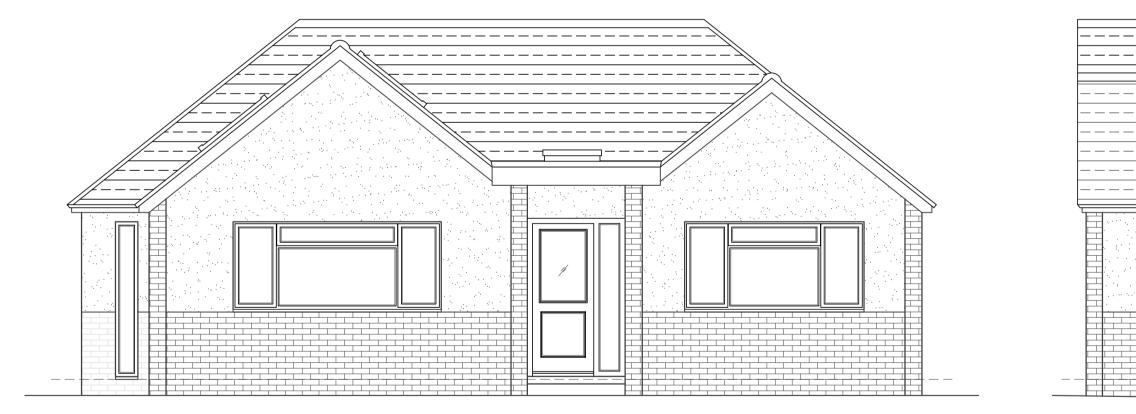

Notes:
Position and depth of neighbouring drain runs & manholes to be verified on site.

Note:
Refer any discrepancies to Pivotal Architectural Services immediately.
All dimensions are to be verified on site prior to any work commencing.
© Copyright Pivotal Architectural Services





Side Elevation—1 Existing

Rear Elevation Existing





Front Elevation Existing



## PLANNING

## Pivotal

10 Crowborough Drive, Warlingham, Surrey, CR6 9SG Tel: 01883 621 364 Mob: 07760 437 185 Email: info@pivarch.co.uk

PLANNING APPLICATIONS REFURBISHMENT & DESIGN BUILDING CONTROL

Elevations
Existing

Mr & Mrs Bell 36 Melody Road, Biggin Hill, Kent, TN16 3PH

Conversion to Chalet Bungalow

| Date: Jar      | n 24 | Scale  | Project No.<br>2093 | Revision |
|----------------|------|--------|---------------------|----------|
| Drawn by: SE   | F    | 1 1:50 | 2093                | P2       |
| Drawing No: (2 | 1)01 |        |                     |          |