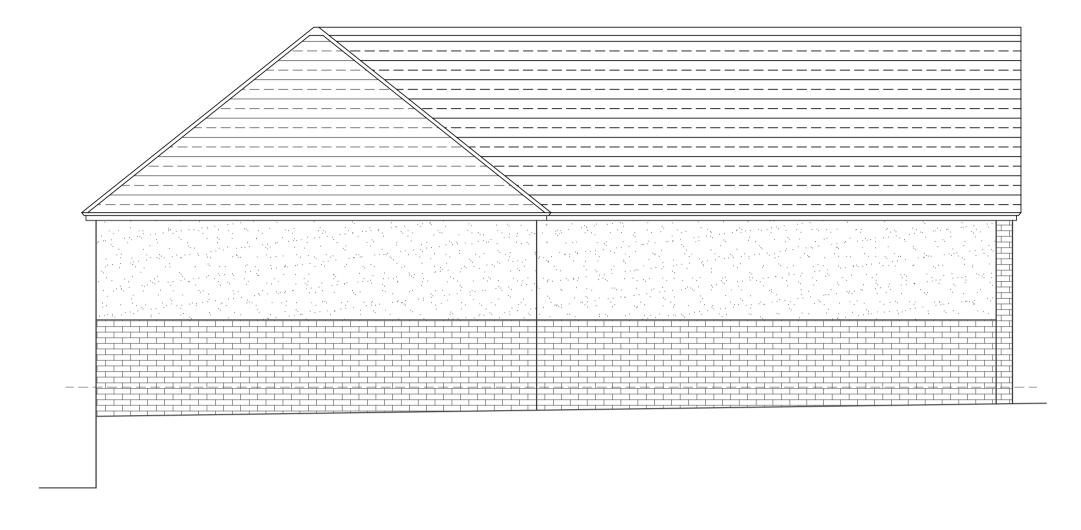

Notes:
Position and depth of neighbouring drain runs & manholes to be verified on site.

Note:
Refer any discrepancies to Pivotal Architectural Services immediately.
All dimensions are to be verified on site prior to any work commencing.
© Copyright Pivotal Architectural Services





Side Elevation—1 Existing

Rear Elevation Existing





Front Elevation Existing



## PLANNING

## Pivotal

10 Crowborough Drive, Warlingham, Surrey, CR6 9SG Tel: 01883 621 364 Mob: 07760 437 185 Email: info@pivarch.co.uk

PLANNING APPLICATIONS REFURBISHMENT & DESIGN BUILDING CONTROL

Elevations
Existing

Mr & Mrs Bell 36 Melody Road, Biggin Hill, Kent, TN16 3PH

Conversion to Chalet Bungalow

| Date: Jar      | n 24 | Scale  | Project No.<br>2093 | Revision |
|----------------|------|--------|---------------------|----------|
| Drawn by: SE   | F    | 1 1:50 | 2093                | P2       |
| Drawing No: (2 | 1)01 |        |                     |          |