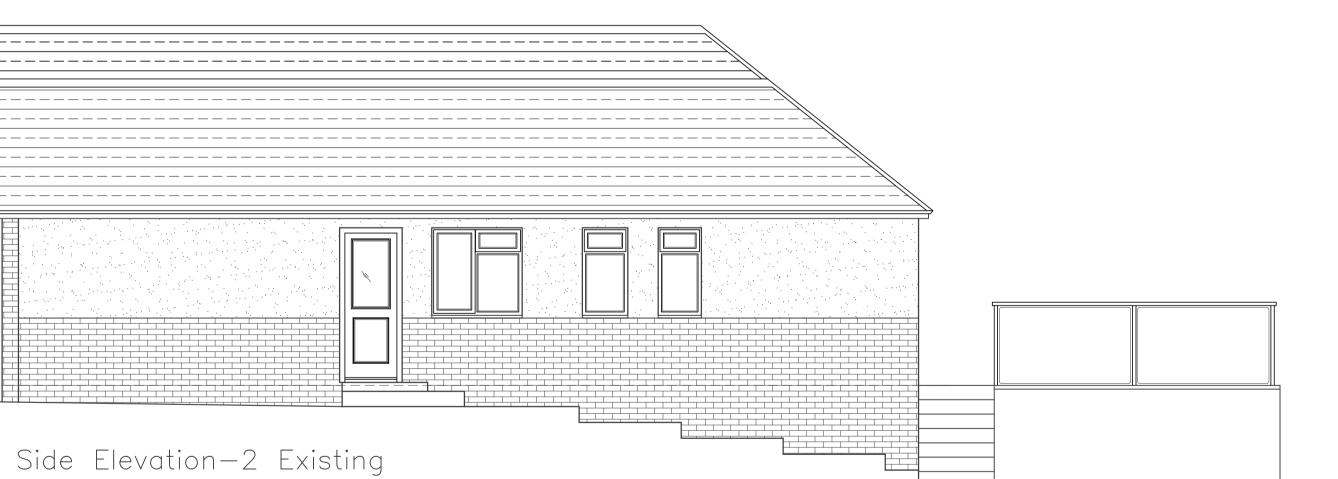

Notes:
Position and depth of neighbouring drain runs & manholes to be verified on site.

Note:
Refer any discrepancies to Pivotal Architectural Services immediately.
All dimensions are to be verified on site prior to any work commencing.
© Copyright Pivotal Architectural Services





Side Elevation—1 Existing

Rear Elevation Existing





Front Elevation Existing



## PLANNING

## Pivotal

10 Crowborough Drive, Warlingham, Surrey, CR6 9SG Tel: 01883 621 364 Mob: 07760 437 185 Email: info@pivarch.co.uk

PLANNING APPLICATIONS REFURBISHMENT & DESIGN BUILDING CONTROL

Elevations
Existing

Mr & Mrs Bell 36 Melody Road, Biggin Hill, Kent, TN16 3PH

Conversion to Chalet Bungalow

| Date: Jar      | n 24 | Scale  | Project No.<br>2093 | Revision |
|----------------|------|--------|---------------------|----------|
| Drawn by: SE   | F    | 1 1:50 | 2093                | P2       |
| Drawing No: (2 | 1)01 |        |                     |          |