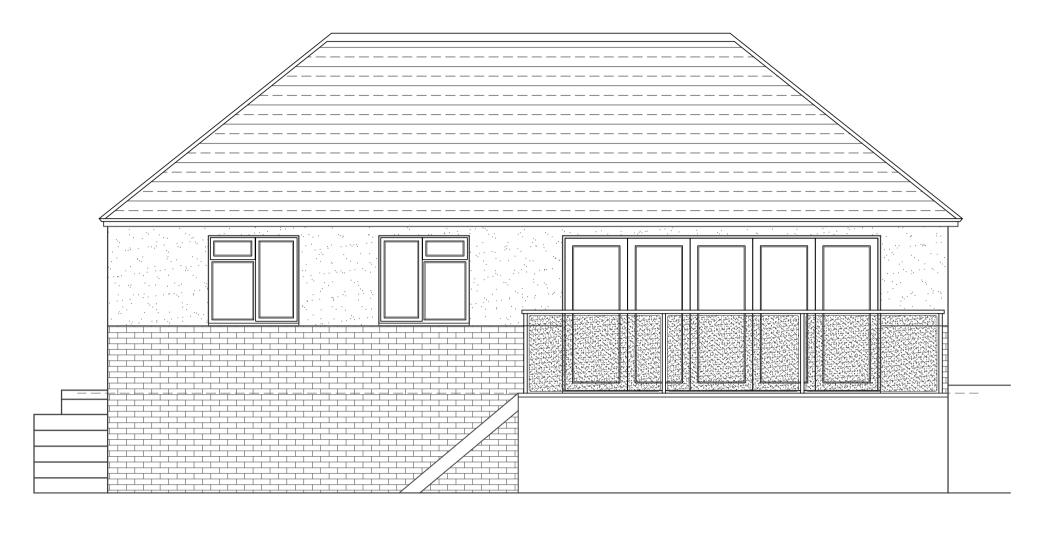

Notes:
Position and depth of neighbouring drain runs & manholes to be verified on site.

Note:
Refer any discrepancies to Pivotal Architectural Services immediately.
All dimensions are to be verified on site prior to any work commencing.
© Copyright Pivotal Architectural Services





Side Elevation—1 Existing

Rear Elevation Existing





Front Elevation Existing



## PLANNING

## Pivotal

10 Crowborough Drive, Warlingham, Surrey, CR6 9SG Tel: 01883 621 364 Mob: 07760 437 185 Email: info@pivarch.co.uk

PLANNING APPLICATIONS REFURBISHMENT & DESIGN BUILDING CONTROL

Elevations
Existing

Mr & Mrs Bell 36 Melody Road, Biggin Hill, Kent, TN16 3PH

Conversion to Chalet Bungalow

| Date: Jar      | n 24 | Scale  | Project No.<br>2093 | Revision |
|----------------|------|--------|---------------------|----------|
| Drawn by: SE   | F    | 1 1:50 | 2093                | P2       |
| Drawing No: (2 | 1)01 |        |                     |          |