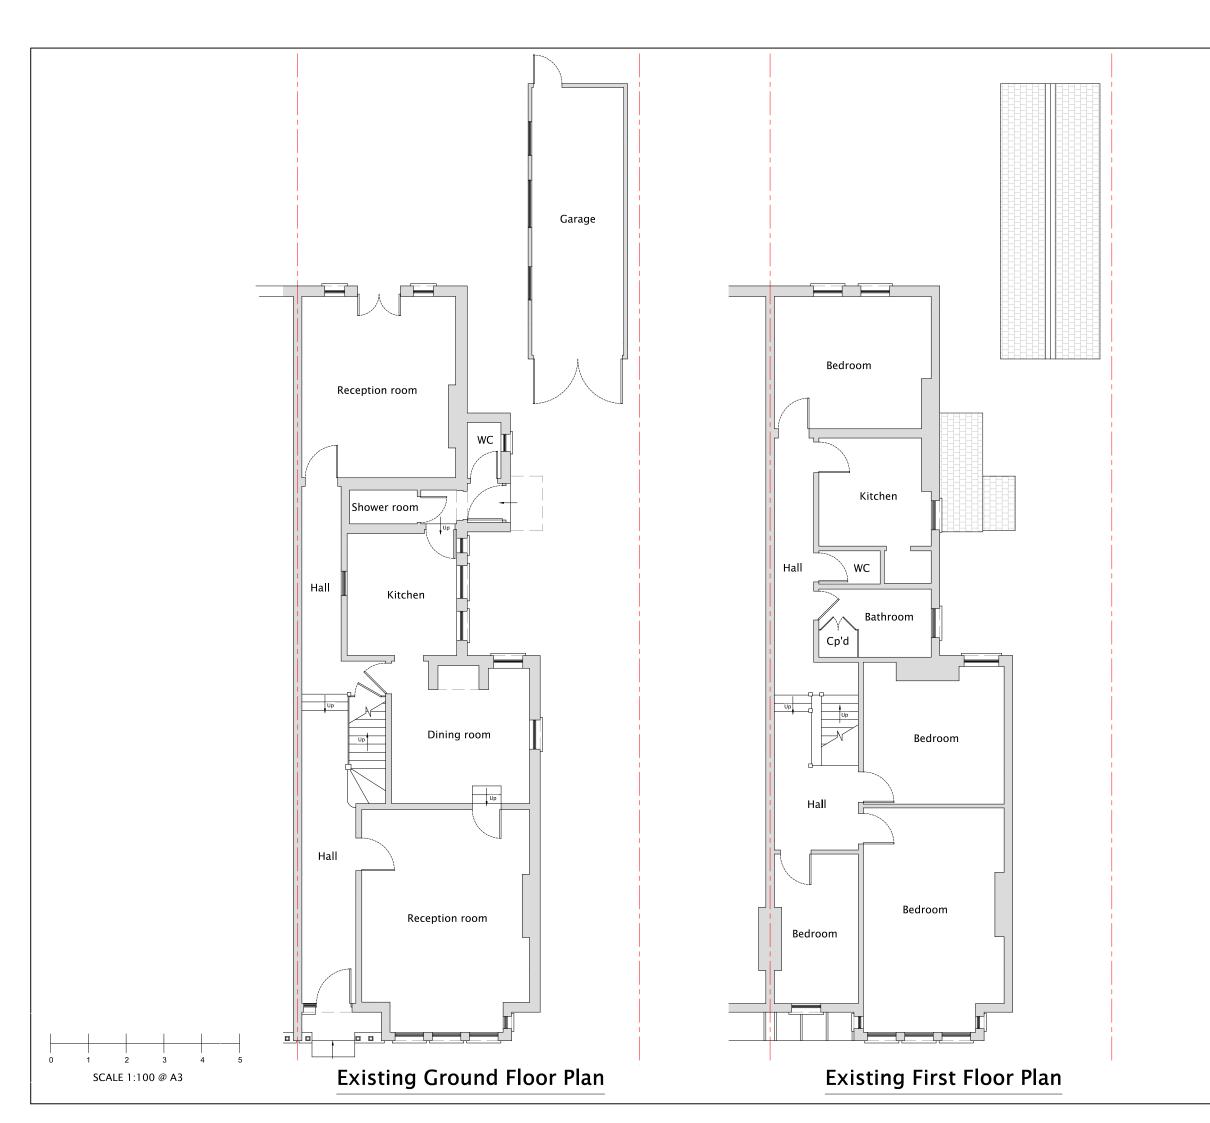

## **PRELIMINARY**

UBH Structures Ltd.

M:07908435625 E:info@ubhstructures.co.uk W:www.ubhstructures.co.uk

STEPHEN & FIONA DIAMOND

45 HEATHFIELD ROAD, KESTON, BR2 6BG

EXISTING FLOOR PLANS

| SCALE        | DRAWN    |      | DATE     |  |
|--------------|----------|------|----------|--|
| 1:100@A3     |          | UM   | 27/12/23 |  |
| CONTRACT No. | DRG. No. | P001 | REVISION |  |