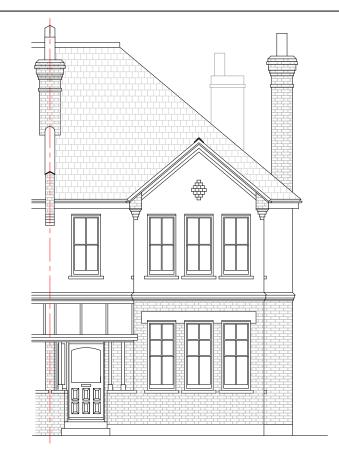

# **Proposed Front Elevation**

New opening to accommodate Sapele hardwood French door and side panels in white (RAL9016)