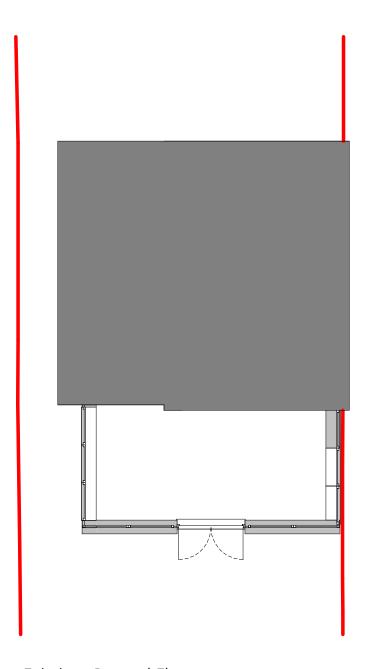

**Existing Ground Floor** 1:100

Existing Rear Elevation

Proposed Ground Floor 1:100

Proposed Rear Elevation 1:100