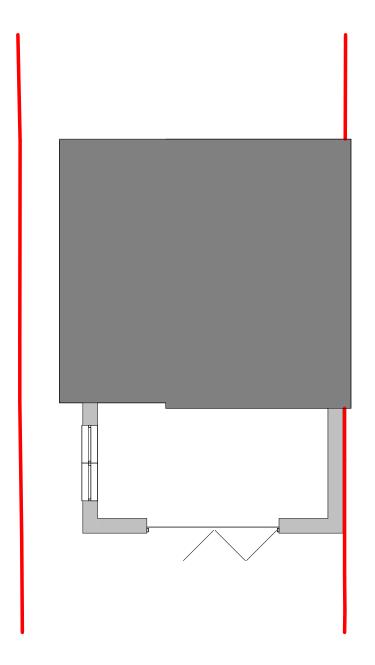

**Existing Ground Floor** 1:100

Existing Rear Elevation

Proposed Ground Floor 1:100

Proposed Rear Elevation 1:100

## Location Plan

1:1250

Proposal to demolish the existing conservatory and replace with an extension using the existing footings and substructure.

External walls extend 3260mm from the original dwelling, with an overall maximum height of 2700mm.