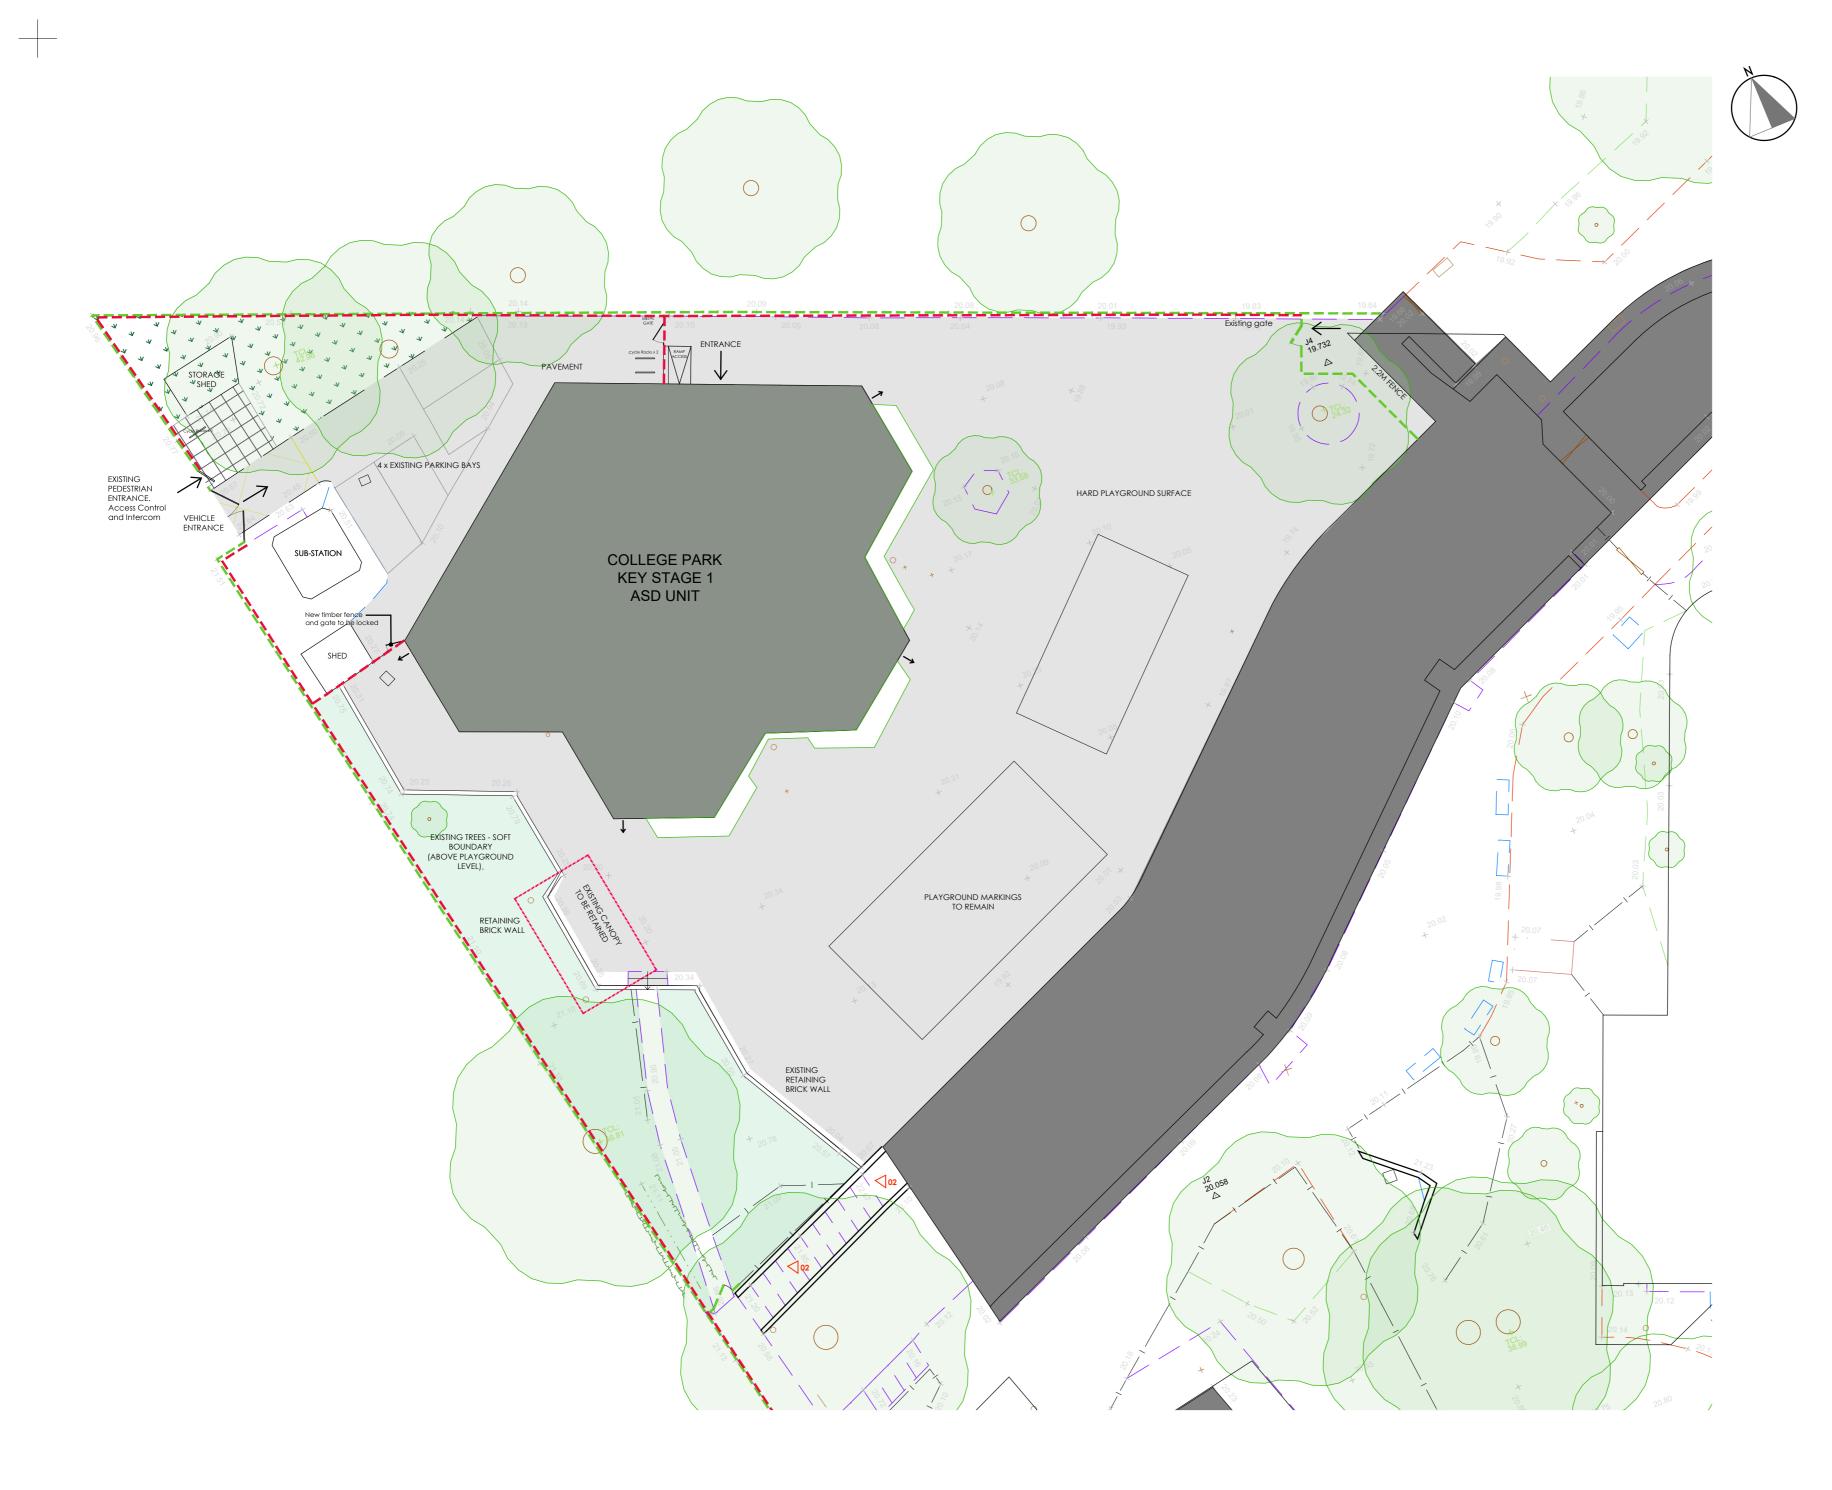

| e the copyright owner of the design shown on this drawing. It<br>d or reproduced without their prior written consent. All levels<br>mensions to be checked on site. This drawing is to be read in<br>ction with all other relevant drawings and specifications. Any<br>to be reported immediately. Do not scale from this drawing. |  |
|------------------------------------------------------------------------------------------------------------------------------------------------------------------------------------------------------------------------------------------------------------------------------------------------------------------------------------|--|
| 4 6 8 12<br>n) 1:200                                                                                                                                                                                                                                                                                                               |  |
| NOTE: All levels to remain as existing                                                                                                                                                                                                                                                                                             |  |
| LEGEND:                                                                                                                                                                                                                                                                                                                            |  |
| Existing fencing                                                                                                                                                                                                                                                                                                                   |  |
| Existing Screening<br>Bamboo Screening around the perimeter<br>of the playspace                                                                                                                                                                                                                                                    |  |
|                                                                                                                                                                                                                                                                                                                                    |  |

| Rev Date | Description | Initials |
|----------|-------------|----------|
| Client   |             |          |

Westminster City Council

Project Name

College Park Satellite School Playground

Drawing Number Project Originator Volume Level Type Discipline

P523 - 3BM - V2 - ZZ - DR - A

Checked

LR

Approved

LR

DEC 2023

Number Suitability Revision 800 - S1 - R00

Architecture + Planning

Unit LM07 G01 The Leather Market Weston Street London, SE1 3ER

www.3bm.co.uk

Date Originated

Drawing Title Existing Site Plan

Designed

PG

1:200@A2

Scale & Paper Size

Issue Status PLANNING

Drawn

PG