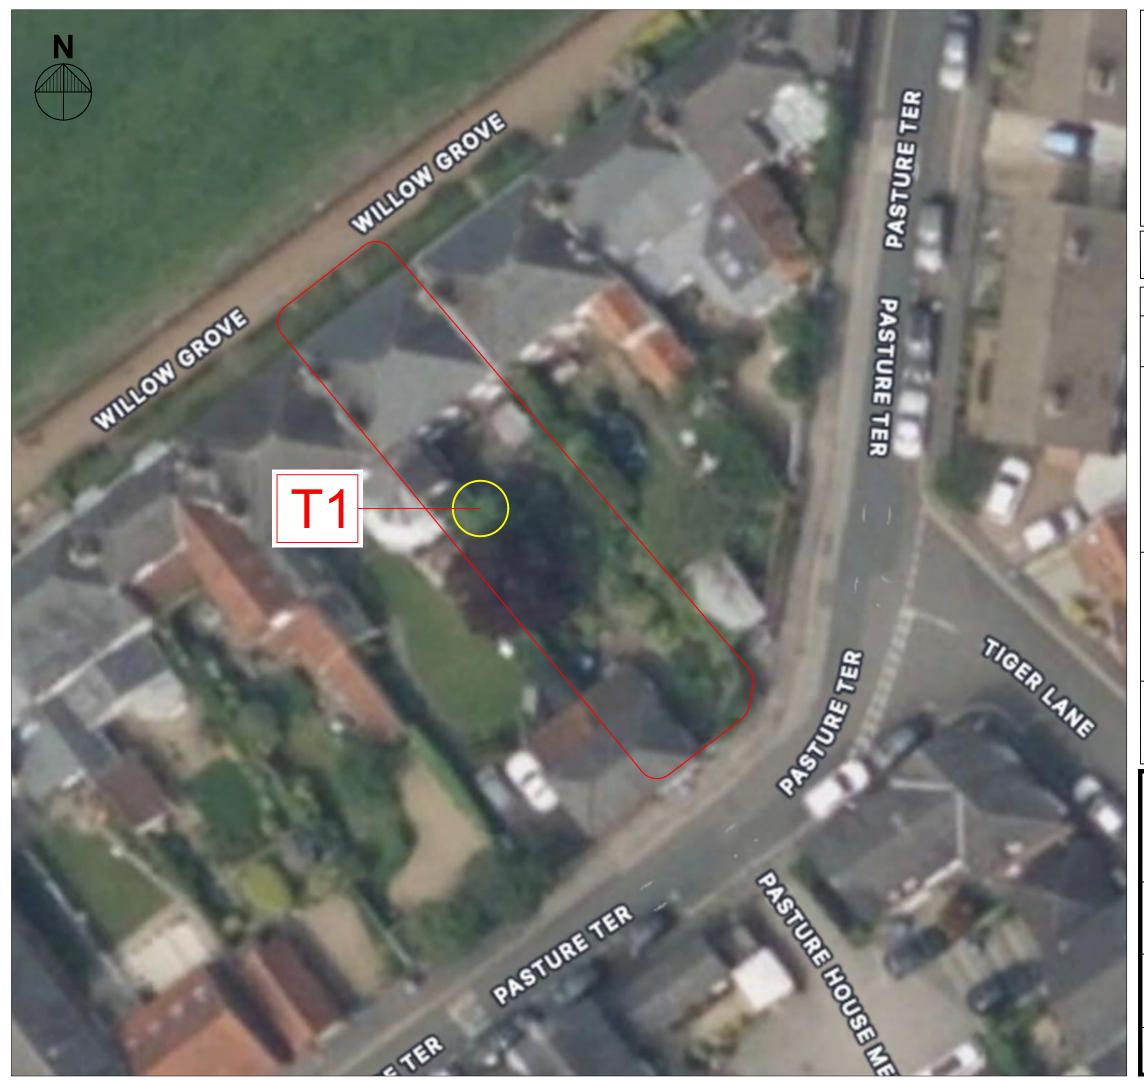

## Arboricultural Hazard Assessment site plan.

| lcon                                    | Description                                                                                                                              |                                                                                                      | Action                                                                         |                                                                                                                                                                                            |  |
|-----------------------------------------|------------------------------------------------------------------------------------------------------------------------------------------|------------------------------------------------------------------------------------------------------|--------------------------------------------------------------------------------|--------------------------------------------------------------------------------------------------------------------------------------------------------------------------------------------|--|
| $\bigcirc$                              | Unacceptable<br>Risks will not ordinarily<br>be tolerated                                                                                |                                                                                                      | <ol> <li>Control the risk</li> <li>Periodically review<br/>the risk</li> </ol> |                                                                                                                                                                                            |  |
| $\bigcirc$                              | Unacceptable<br>(where imposed on<br>others) Risks will not<br>ordinarily be tolerated                                                   |                                                                                                      | 1.<br>2.                                                                       | Control the risk<br>Periodically review<br>the risk                                                                                                                                        |  |
|                                         | Tolerable<br>(by agreement)<br>Risks may be tolerated if<br>those exposed to the<br>risk accept it, or the tree<br>has exceptional value |                                                                                                      | 1.                                                                             | Control the risk<br>unless there is broad<br>stakeholder<br>agreement to<br>tolerate it, or the tree<br>has exceptional<br>value<br>Periodically review<br>the risk                        |  |
| $\bigcirc$                              | Tolerable<br>(where imposed on<br>others) Risks are<br>generally tolerable                                                               |                                                                                                      | 1.<br>2.<br>3.                                                                 | Assess costs and<br>benefits of risk<br>control<br>Control the risk only<br>where a significant<br>benefit might be<br>achieved at a<br>reasonable cost<br>Periodically review<br>the risk |  |
| $\bigcirc$                              | Broadly Acceptable                                                                                                                       |                                                                                                      | 1.<br>2.                                                                       | No action currently<br>required<br>Periodically review<br>the risk                                                                                                                         |  |
| Site Locatio                            | n                                                                                                                                        |                                                                                                      |                                                                                |                                                                                                                                                                                            |  |
| 5 Willow Grove,<br>Beverley<br>HU17 8DS |                                                                                                                                          | Key Tree Solutions<br>Rolys Cottage,<br>YO61 2QY<br>Tel. 07716 638 613<br>www.KeyTreeSolutions.co.uk |                                                                                |                                                                                                                                                                                            |  |
| Job<br>Arboricultural Hazard Assessment |                                                                                                                                          |                                                                                                      |                                                                                |                                                                                                                                                                                            |  |
| Title                                   |                                                                                                                                          |                                                                                                      |                                                                                |                                                                                                                                                                                            |  |

## **Arboricultural Locations Plan**

| Drawn by | Date     | Scale @ A3        | Drg. no. |
|----------|----------|-------------------|----------|
|          | Feb 2024 | Scale @ A3<br>NTS | 1/1      |