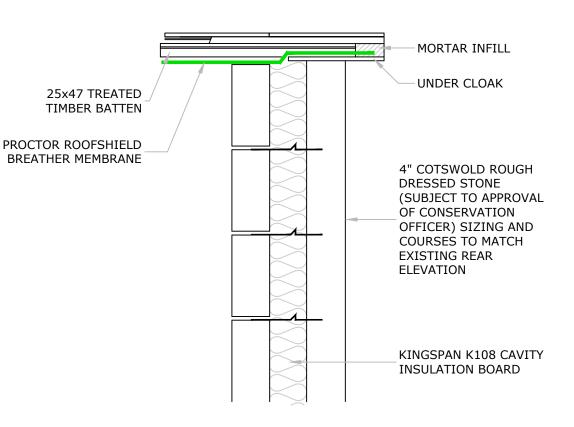

.25m

## Construction Notes

- Construction plans are subject to the approval of the structural engineer and no procurement or construction should commence without prior written approval.
- The details of the construction and materials are subject to the approval of the conservation officer and compliance with the conditions detailed within the listed building approval notice are mandatory, no procurement or construction should commence without prior written approval.
- Final dimensions subject to detailed survey following the clearance of the site (do not order materials or scale from the drawing).
- Roof structure in accordance with the drawings and structural calculations by Wyckham Blackwell Roof Quote TQ78410-Q42474, Final dimensions to be agreed between the supplier and constructor



## ROOF DETAIL VERGE SIDE