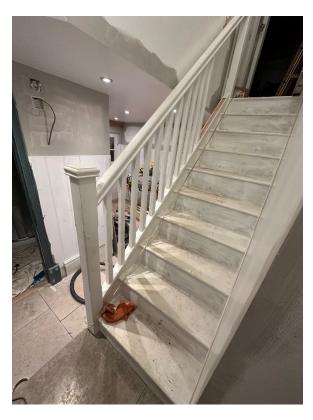

### f) Staircase(s) (including finish); Painted to match room in off white with carpet runner up the centre