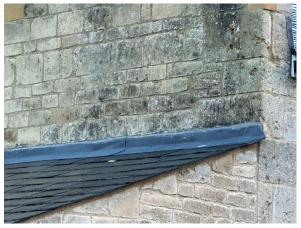

#### Additional Details for condition 3 release

a) Eaves, verges and parapets;
Parapet - See drawing: Condition 3 - Roof sections DMWBH 11 CA2 revised
See below photos of existing structure to be matched by new extension Eaves