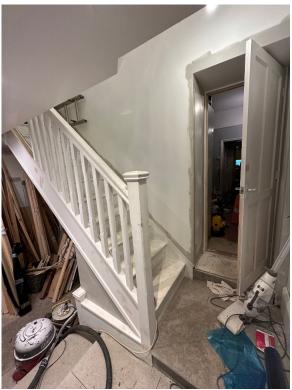

### f) Staircase(s) (including finish); Painted to match room in off white with carpet runner up the centre