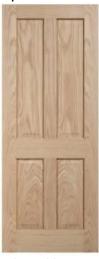

#### d) Internal doors (including finish);

4 panel wooden doors painted to match existing in off white

e) Internal partitions; n/a