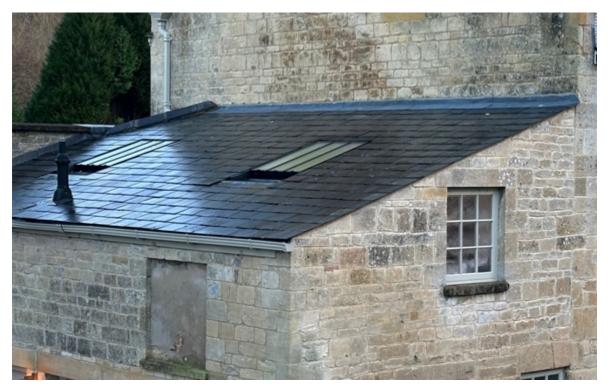

#### Additional Details for condition 3 release

a) Eaves, verges and parapets;
Parapet - See drawing: Condition 3 - Roof sections DMWBH 11 CA2 revised
See below photos of existing structure to be matched by new extension Eaves