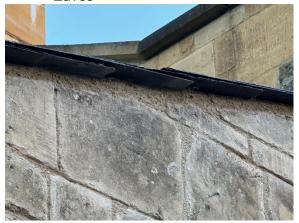

#### Additional Details for condition 3 release

a) Eaves, verges and parapets;
Parapet - See drawing: Condition 3 - Roof sections DMWBH 11 CA2 revised
See below photos of existing structure to be matched by new extension Eaves