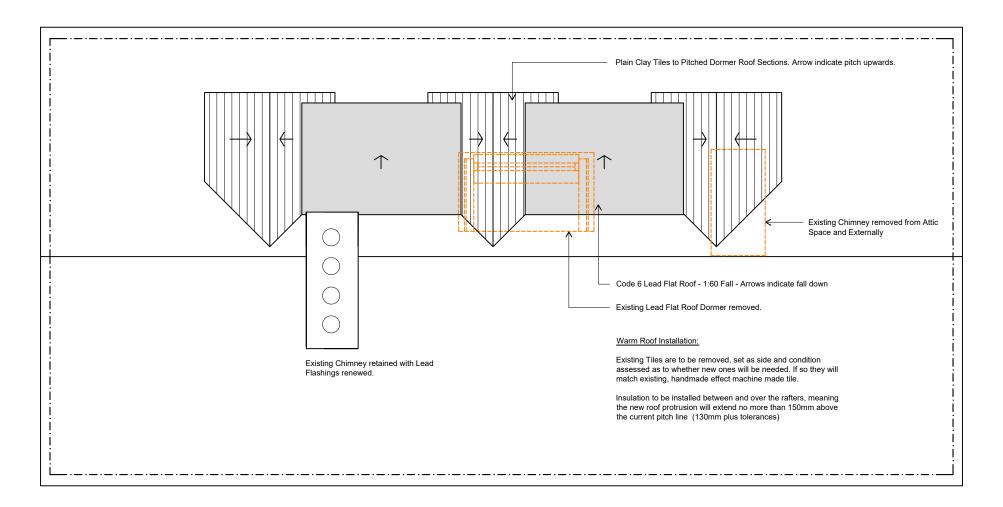

Proposed Main Roof Plan 1:50

0 500 1000 2000 3000 400 1:50 Sheet Size A3

## Notes:

This drawing is to be used for the purpose of the Householder Planning Application.

Proposed Demolitions are illustrated in an Orange Dashed Line.

Rev Date Description

I.P Architectural Consultant 3 Graydon Avenue Chichester West Sussex