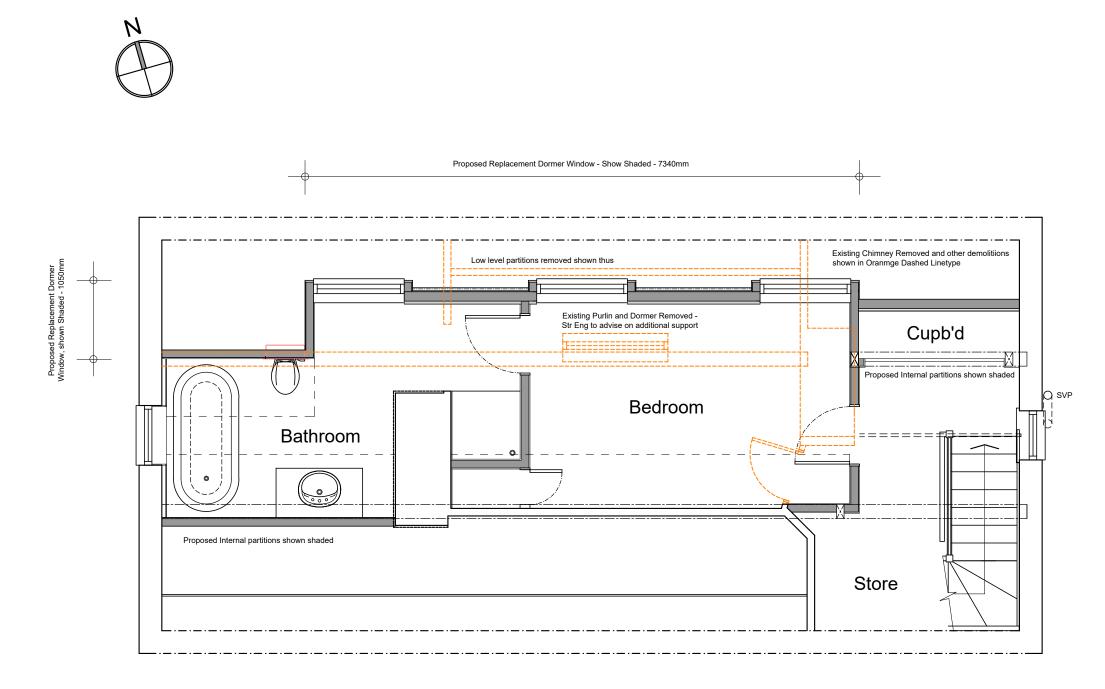

Proposed Attic Floor Plan 1:50

## Dimensions:

Figured dimensions are only to be taken from this drawing. All dimensions are to be checked on site prior to any work being carried out, and if there any discrepancies these are to be reported.

This drawing should only be scaled for Planning and Building Regulation purposes only, checking the scale bar below with the scale ruler.

Notes:

This drawing is to be used for the purpose of the Householder Planning Application.

Proposed Demolitions are illustrated in an Orange Dashed Line.

| A 27.0                                                                                                                                                       | 2.24 Dimensions of new de          | ormer window added |
|--------------------------------------------------------------------------------------------------------------------------------------------------------------|------------------------------------|--------------------|
| Rev Date                                                                                                                                                     | Description                        |                    |
|                                                                                                                                                              |                                    |                    |
| Architectural                                                                                                                                                |                                    |                    |
| Consultant                                                                                                                                                   |                                    |                    |
| I.P Architectural Consultant<br>3 Graydon Avenue<br>Chichester<br>West Sussex<br>PO19 8RF                                                                    |                                    |                    |
| Tel: 07867 802004<br>Email: ian@iparchitectural.co.uk<br>Website: www.iparchitectural.co.uk                                                                  |                                    |                    |
| Client:                                                                                                                                                      | ent: Mr and Mrs B Mairs            |                    |
| Project: Proposed Removal of Chimney, Replacement<br>Dormer Window and Warm Roof Insulation Installation<br>Gomshall Cottage. High View Road Surrey. GU5 9LT |                                    |                    |
|                                                                                                                                                              | Drawing: Proposed Attic Floor Plan |                    |
| Drawing:                                                                                                                                                     | Proposed Attic Floor Plan          |                    |
| Drawing:<br>Scale(s):                                                                                                                                        | Proposed Attic Floor Plan<br>1:50  | Date: 18.02.24     |