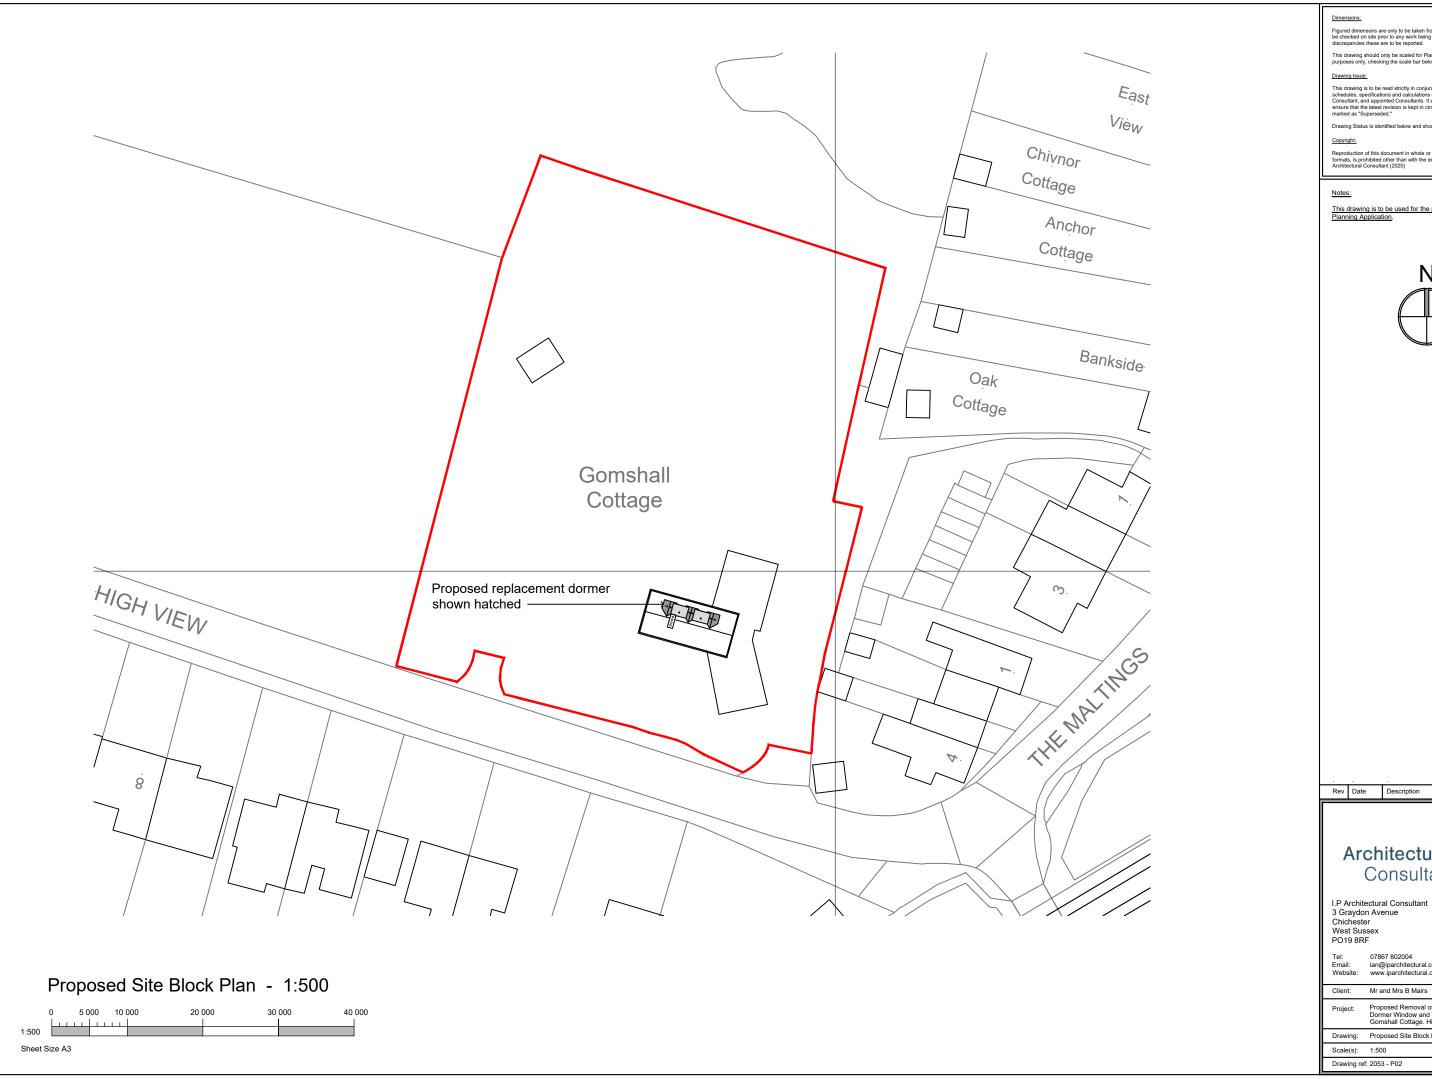

07867 802004 ian@iparchitectural.co.uk www.iparchitectural.co.uk

Mr and Mrs B Mairs

Proposed Removal of Chimney, Replacement Dormer Window and Warm Roof Insulation Installation Gomshall Cottage. High View Road Surrey. GU5 9LT

Drawing: Proposed Site Block Plan

Date: 18.02.24 Revision: .