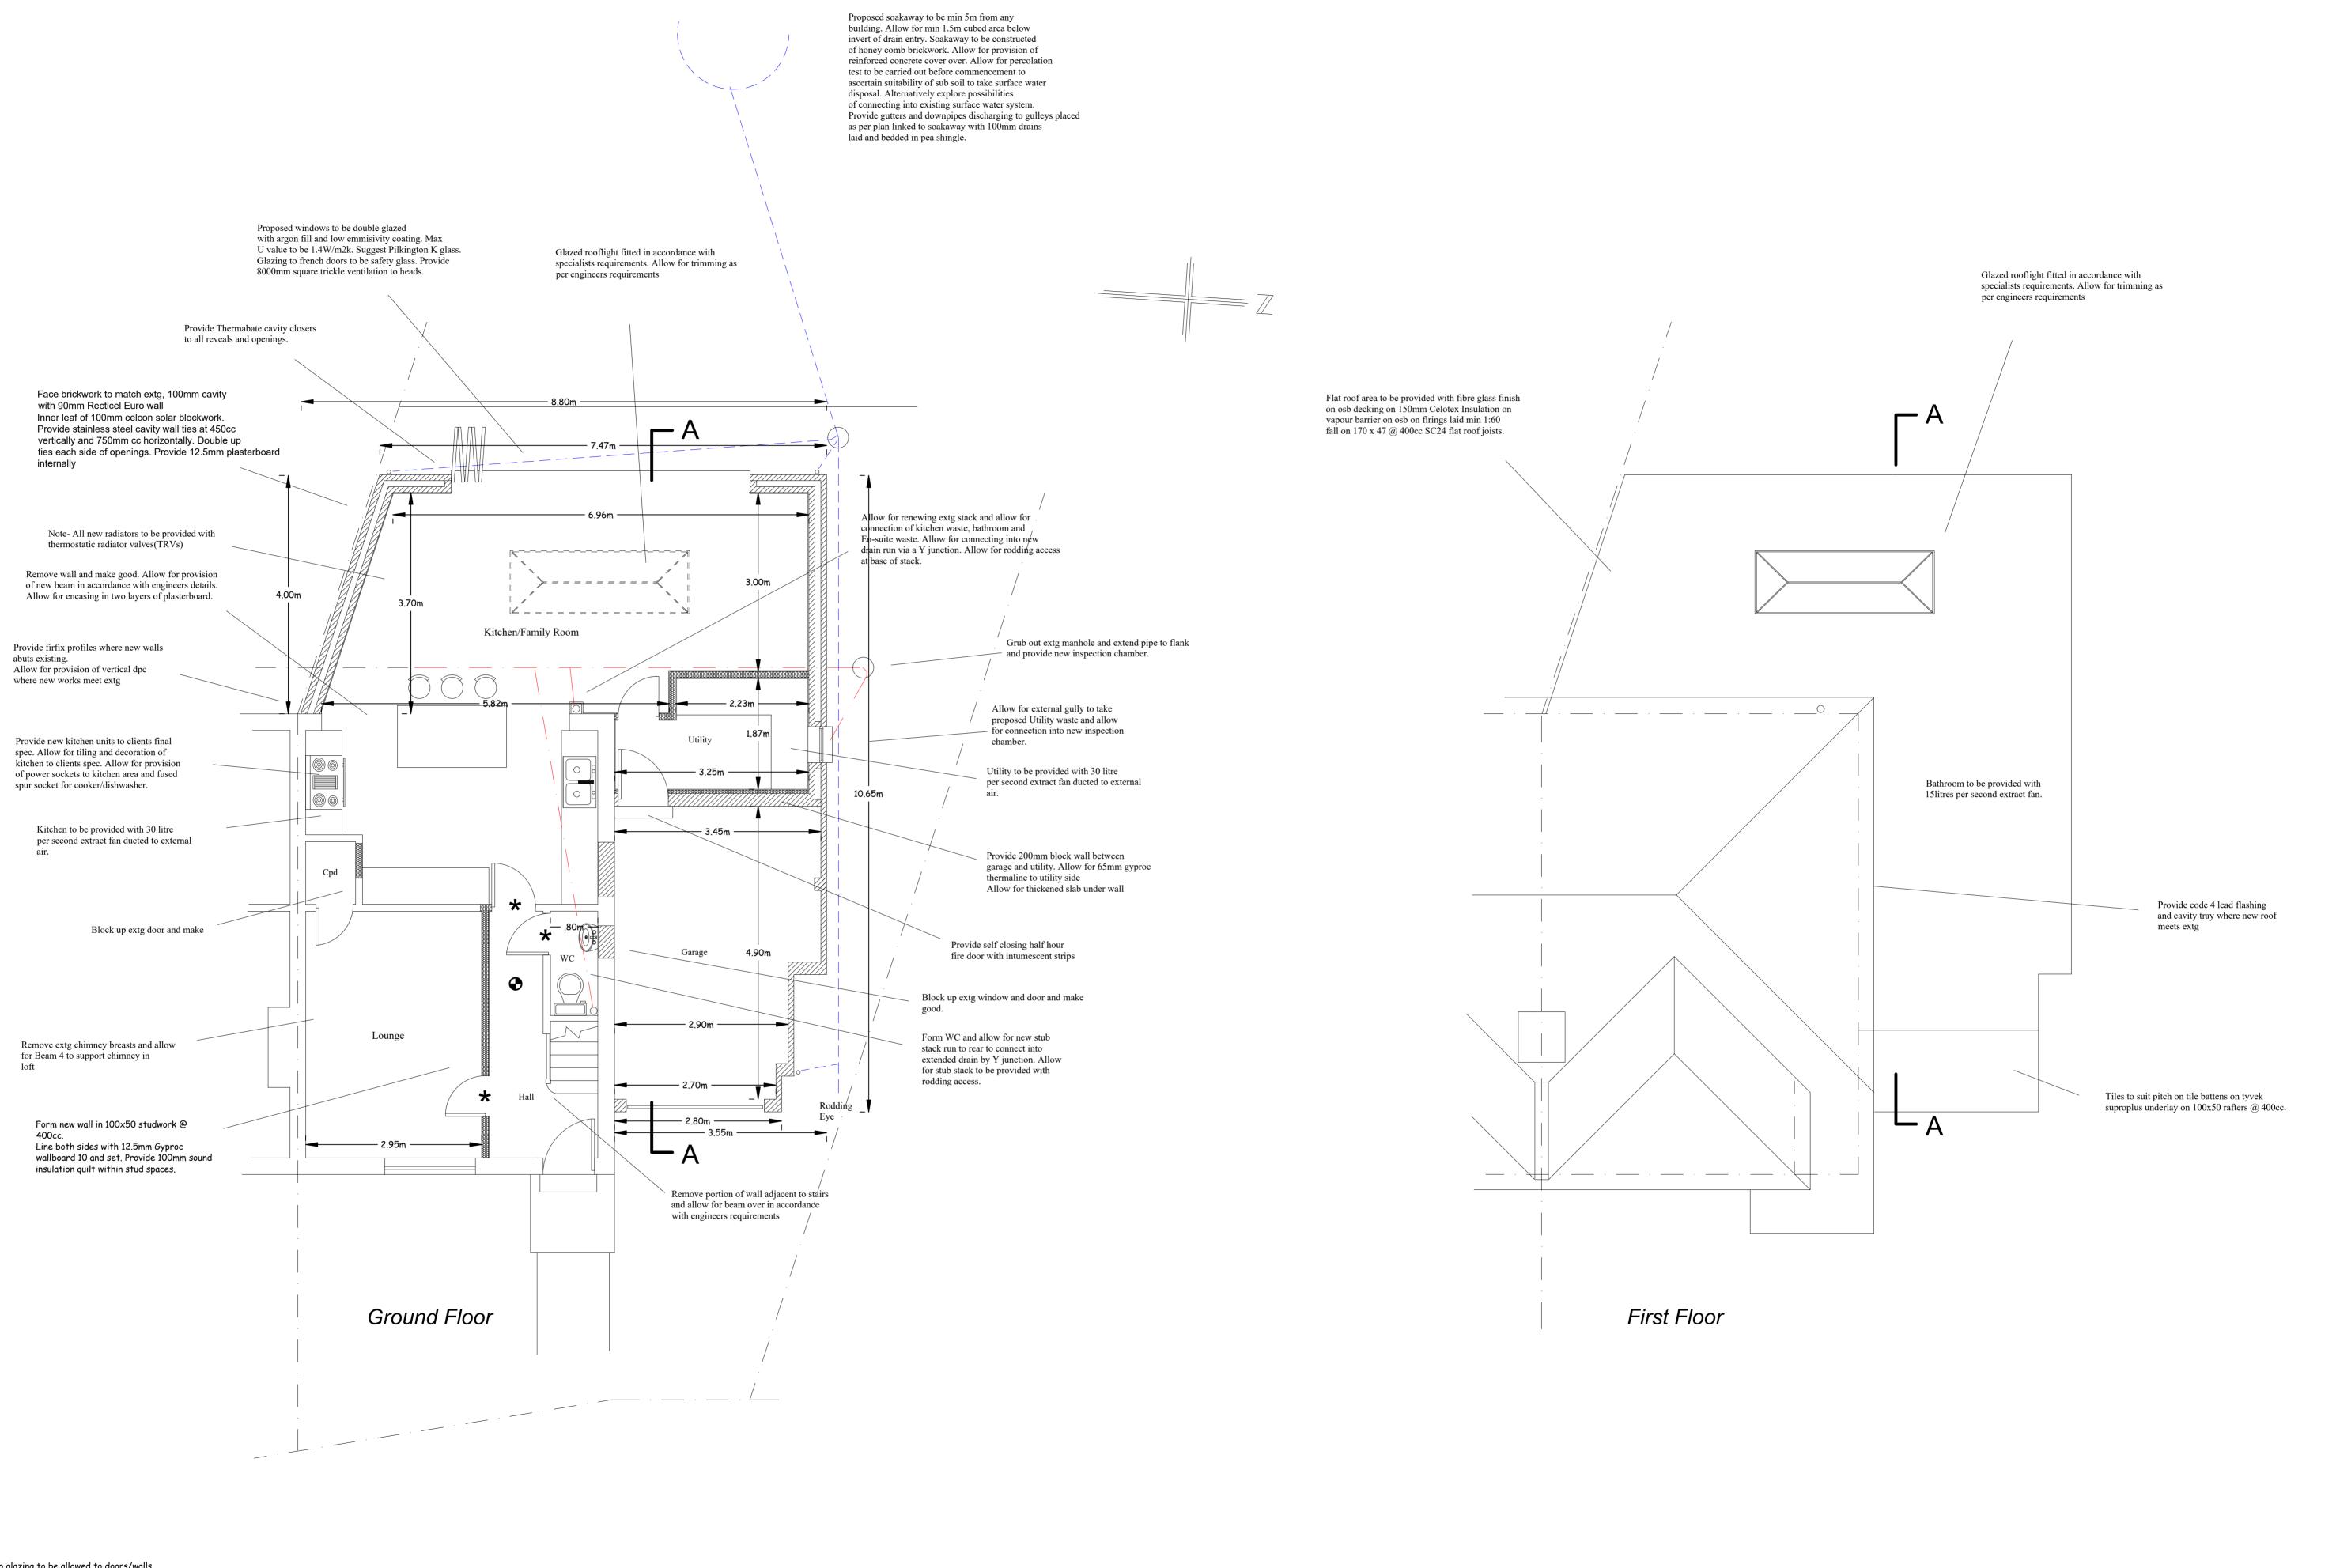

Note-No glazing to be allowed to doors/walls entering the stairwell on all three floor levels.

Mains wired interlinked smoke alarms

★ FD20s Fire Doors

Internal/external measurements to faces of brickwork and blockwork.

Note- All new electrical works to be carried out by a competent and qualified person. The installer should provide certification of the extended system in accordance with Part P of the building regulations and BS7671