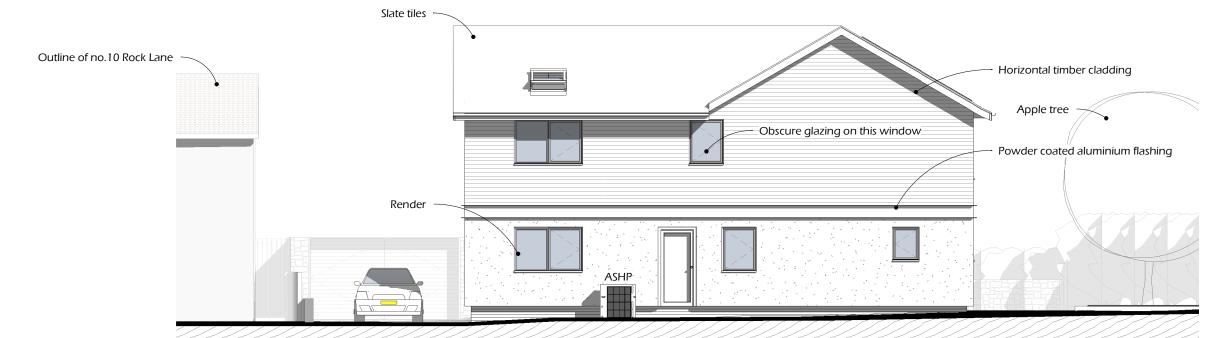

MATERIALS: Roof: Slate tiles

**Walls:** Horizontal timber cladding, render & coursed pennant sandstone.

Windows: Painted timber/aluminium (colour TBC)
Rainwater goods: uPVC/Aluminium.

# **East Elevation**

West Elevation 1:100

3, Belfry Alley, Bristol, BS57FT

This drawing is copyright of GreenTrace Architect Ltd and may not be copied or reproduced without permission.

Figured dimensions are to be taken in preference to scaled dimensions. Large scale drawings to have preference to small scale drawings. Dimensions for fixed-in items are to be checked on site prior to manufacture.