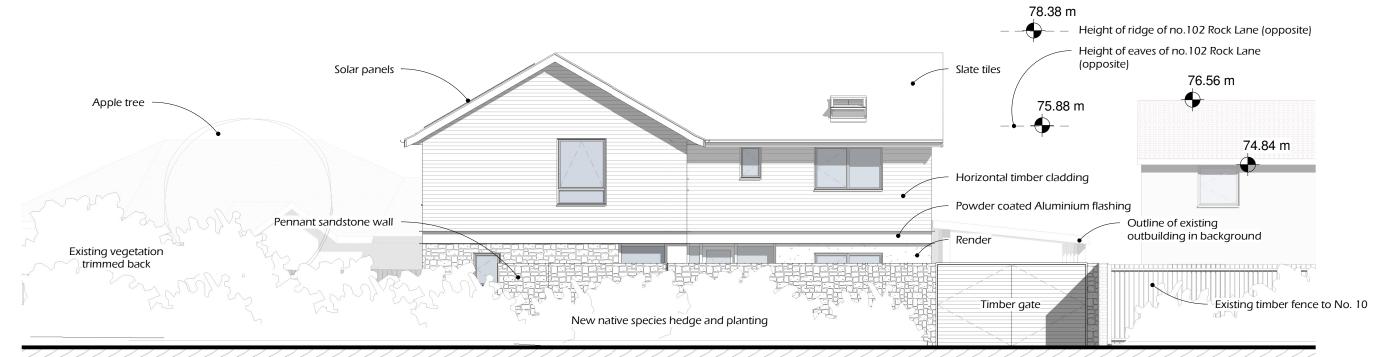

MATERIALS: Roof: Slate tiles

**Walls:** Horizontal timber cladding, render & coursed pennant sandstone.

Windows: Painted timber/aluminium (colour TBC)
Rainwater goods: uPVC/Aluminium.

# **East Elevation**

West Elevation 1:100

3, Belfry Alley, Bristol, BS57FT

This drawing is copyright of GreenTrace Architect Ltd and may not be copied or reproduced without permission.

Figured dimensions are to be taken in preference to scaled dimensions. Large scale drawings to have preference to small scale drawings. Dimensions for fixed-in items are to be checked on site prior to manufacture.