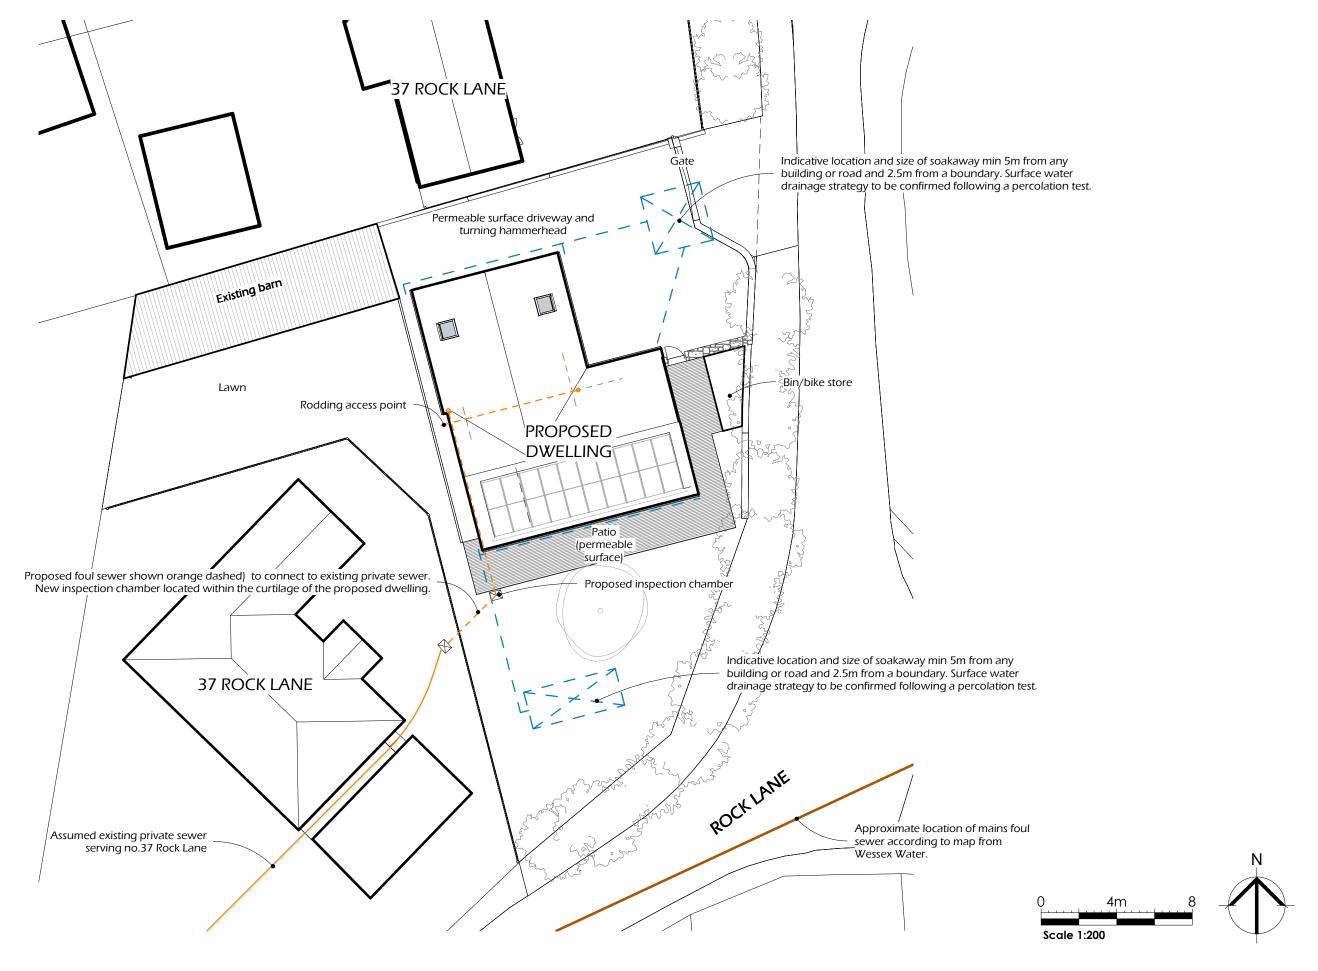

This drawing is indicative only. All drainage (both foul and surface water) to be subject to further detailed design by specialists to satisfy building regulations.

3, Belfry Alley, Bristol, BS57FT This drawing is copyright of GreenTrace Architect Ltd and may not be copied or reproduced without permission.

Report any discrepancies to Architect. Engineer's information to take precedents if contradictory. Project Address

37 Rock Lane, Stoke Gifford, BS34 8PF

| litte                        |
|------------------------------|
| Indicative Drainage Strategy |
| Project Name                 |
| Rock Lane                    |